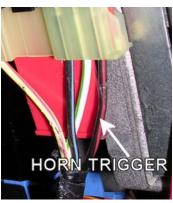

WIRING INFORMATION: 1997 Jeep Cherokee

| WIRE                    | WIRE COLOR         | LOCATION                                          |
|-------------------------|--------------------|---------------------------------------------------|
| 12V CONSTANT WIRE       | RED or PINK/BLACK  | Ignition harness                                  |
| STARTER WIRE            | YELLOW             | Ignition harness                                  |
| 12V IGNITION WIRE       | DARK BLUE          | Ignition harness                                  |
| SECOND IGNITION WIRE    | BLACK/ORANGE       | Ignition harness                                  |
| 12V ACCESSORY WIRE      | BLACK/WHITE        | Ignition harness                                  |
| POWER DOOR LOCK (-)     | ORANGE/PURPLE      | Harness In Driver's Kick Panel                    |
| POWER DOOR UNLOCK (-)   | PINK/PURPLE        | Harness In Driver's Kick Panel                    |
| PARKING LIGHTS (+)      | BLACK/YELLOW       | At Light Switch Or Harness In Driver's Kick Panel |
| DOOR TRIGGER (-)        | YELLOW             | Door Pin Or Harness In Driver's Kick Panel        |
| REAR HATCH TRIGGER      | Tied in with doors |                                                   |
| TACHOMETER WIRE         | GRAY               | Module Behind Driver Headlight                    |
| BRAKE WIRE (+)          | WHITE/TAN          | Harness In Driver's Kick Panel Or Brake           |
|                         |                    | Pedal Switch                                      |
| HORN TRIGGER (-)        | BLACK/RED          | Harness At Steering column                        |
| LEFT FRONT WINDOW UP    | WHITE              | At Driver Window Motor Inside Door                |
| LEFT FRONT WINDOW DOWN  | BLUE               | At Driver Window Motor Inside Door                |
| RIGHT FRONT WINDOW UP   | PURPLE/WHITE       | Harness In Driver's Kick From Driver Door         |
| RIGHT FRONT WINDOW DOWN | BROWN/WHITE        | Harness In Driver's Kick From Driver Door         |
| LEFT REAR WINDOW UP     | RED/BLACK          | Harness In Driver's Kick From Driver Door         |
| LEFT REAR WINDOW DOWN   | BLUE/WHITE         | Harness In Driver's Kick From Driver Door         |
| RIGHT REAR WINDOW UP    | GREEN/WHITE        | Harness In Driver's Kick From Driver Door         |
| RIGHT REAR WINDOW DOWN  | GRAY/BLACK         | Harness In Driver's Kick From Driver Door         |

WIRING INFORMATION: 1998 Jeep Cherokee

| WIRING INFORMATION: 1998 Jeep Cherokee |                    |                                                   |
|----------------------------------------|--------------------|---------------------------------------------------|
| WIRE                                   | WIRE COLOR         | LOCATION                                          |
| 12V CONSTANT WIRE                      | RED or PINK/BLACK  | Ignition harness                                  |
| STARTER WIRE                           | YELLOW             | Ignition harness                                  |
| 12V IGNITION WIRE                      | DARK BLUE          | Ignition harness                                  |
| SECOND IGNITION WIRE                   | BLACK/ORANGE       | Ignition harness                                  |
| 12V ACCESSORY WIRE                     | BLACK/WHITE        | Ignition harness                                  |
| POWER DOOR LOCK (-)                    | ORANGE/PURPLE      | Harness In Driver's Kick Panel                    |
| POWER DOOR UNLOCK (-)                  | PINK/PURPLE        | Harness In Driver's Kick Panel                    |
| PARKING LIGHTS (+)                     | BLACK/YELLOW       | At Light Switch Or Harness In Driver's Kick Panel |
| DOOR TRIGGER (-)                       | YELLOW             | Door Pin Or Harness In Driver's Kick Panel        |
| REAR HATCH TRIGGER                     | Tied in with doors |                                                   |
| TACHOMETER WIRE                        | GRAY               | Module Behind Driver Headlight                    |
| BRAKE WIRE (+)                         | WHITE/TAN          | Harness In Driver's Kick Panel Or Brake           |
|                                        |                    | Pedal Switch                                      |
| HORN TRIGGER (-)                       | BLACK/RED          | Harness At Steering column                        |
| LEFT FRONT WINDOW UP                   | WHITE              | At Driver Window Motor Inside Door                |
| LEFT FRONT WINDOW DOWN                 | BLUE               | At Driver Window Motor Inside Door                |
| RIGHT FRONT WINDOW UP                  | PURPLE/WHITE       | Harness In Driver's Kick From Driver Door         |
| RIGHT FRONT WINDOW DOWN                | BROWN/WHITE        | Harness In Driver's Kick From Driver Door         |
| LEFT REAR WINDOW UP                    | RED/BLACK          | Harness In Driver's Kick From Driver Door         |
| LEFT REAR WINDOW DOWN                  | BLUE/WHITE         | Harness In Driver's Kick From Driver Door         |
| RIGHT REAR WINDOW UP                   | GREEN/WHITE        | Harness In Driver's Kick From Driver Door         |
| RIGHT REAR WINDOW DOWN                 | GRAY/BLACK         | Harness In Driver's Kick From Driver Door         |

## WIRING INFORMATION: 1999 Jeep Cherokee

| WIRE                                                                                                                                                              | WIRE COLOR         | LOCATION                                          |
|-------------------------------------------------------------------------------------------------------------------------------------------------------------------|--------------------|---------------------------------------------------|
| 12V CONSTANT WIRE                                                                                                                                                 | RED or PINK/BLACK  | Ignition harness                                  |
| STARTER WIRE                                                                                                                                                      | YELLOW             | Ignition harness                                  |
| 12V IGNITION WIRE                                                                                                                                                 | DARK BLUE          | Ignition harness                                  |
| SECOND IGNITION WIRE                                                                                                                                              | BLACK/ORANGE       | Ignition harness                                  |
| 12V ACCESSORY WIRE                                                                                                                                                | BLACK/WHITE        | Ignition harness                                  |
| POWER DOOR LOCK (-)                                                                                                                                               | ORANGE/PURPLE      | Harness In Driver's Kick Panel                    |
| POWER DOOR UNLOCK (-)                                                                                                                                             | PINK/PURPLE        | Harness In Driver's Kick Panel                    |
| PARKING LIGHTS (+)                                                                                                                                                | BLACK/YELLOW       | At Light Switch Or Harness In Driver's Kick Panel |
| DOOR TRIGGER (-)                                                                                                                                                  | YELLOW             | Door Pin Or Harness In Driver's Kick Panel        |
| REAR HATCH TRIGGER                                                                                                                                                | Tied in with doors |                                                   |
| TACHOMETER WIRE                                                                                                                                                   | GRAY               | Module Behind Driver Headlight                    |
| BRAKE WIRE (+)                                                                                                                                                    | WHITE/TAN          | Harness In Driver's Kick Panel Or Brake           |
|                                                                                                                                                                   |                    | Pedal Switch                                      |
| HORN TRIGGER (-)                                                                                                                                                  | BLACK/RED          | Harness At Steering column                        |
| LEFT FRONT WINDOW UP                                                                                                                                              | WHITE              | At Driver Window Motor Inside Door                |
| LEFT FRONT WINDOW DOWN                                                                                                                                            | BLUE               | At Driver Window Motor Inside Door                |
| RIGHT FRONT WINDOW UP                                                                                                                                             | PURPLE/WHITE       | Harness In Driver's Kick From Driver Door         |
| RIGHT FRONT WINDOW DOWN                                                                                                                                           | BROWN/WHITE        | Harness In Driver's Kick From Driver Door         |
| LEFT REAR WINDOW UP                                                                                                                                               | RED/BLACK          | Harness In Driver's Kick From Driver Door         |
| LEFT REAR WINDOW DOWN                                                                                                                                             | BLUE/WHITE         | Harness In Driver's Kick From Driver Door         |
| RIGHT REAR WINDOW UP                                                                                                                                              | GREEN/WHITE        | Harness In Driver's Kick From Driver Door         |
| RIGHT REAR WINDOW DOWN                                                                                                                                            | GRAY/BLACK         | Harness In Driver's Kick From Driver Door         |
| If this vehicle uses a gray ignition key, the vehicle is equipped with a factory Immobilizer system. This must be bypassed when installing a remote start system. |                    |                                                   |

## WIRING INFORMATION: 2000 Jeep Cherokee

| WIRING INFORMATION: 2000 Jeep Cherokee                                                                                                     |                    |                                             |
|--------------------------------------------------------------------------------------------------------------------------------------------|--------------------|---------------------------------------------|
| WIRE                                                                                                                                       | WIRE COLOR         | LOCATION                                    |
| 12V CONSTANT WIRE                                                                                                                          | RED or PINK/BLACK  | Ignition harness                            |
| STARTER WIRE                                                                                                                               | YELLOW             | Ignition harness                            |
| 12V IGNITION WIRE                                                                                                                          | DARK BLUE          | Ignition harness                            |
| SECOND IGNITION WIRE                                                                                                                       | BLACK/ORANGE       | Ignition harness                            |
| 12V ACCESSORY WIRE                                                                                                                         | BLACK/WHITE        | Ignition harness                            |
| POWER DOOR LOCK (-)                                                                                                                        | ORANGE/PURPLE      | Harness In Driver's Kick Panel              |
| POWER DOOR UNLOCK (-)                                                                                                                      | PINK/PURPLE        | Harness In Driver's Kick Panel              |
| PARKING LIGHTS (+)                                                                                                                         | BLACK/YELLOW       | At Light Switch Or Harness In Driver's Kick |
|                                                                                                                                            |                    | Panel                                       |
| DOOR TRIGGER (-)                                                                                                                           | YELLOW             | Door Pin Or Harness In Driver's Kick Panel  |
| REAR HATCH TRIGGER                                                                                                                         | Tied in with doors |                                             |
| TACHOMETER WIRE                                                                                                                            | GRAY               | Module Behind Driver Headlight              |
| BRAKE WIRE (+)                                                                                                                             | WHITE/TAN          | Harness In Driver's Kick Panel Or Brake     |
|                                                                                                                                            |                    | Pedal Switch                                |
| HORN TRIGGER (-)                                                                                                                           | BLACK/RED          | Harness At Steering column                  |
| LEFT FRONT WINDOW UP                                                                                                                       | WHITE              | At Driver Window Motor Inside Door          |
| LEFT FRONT WINDOW DOWN                                                                                                                     | BLUE               | At Driver Window Motor Inside Door          |
| RIGHT FRONT WINDOW UP                                                                                                                      | PURPLE/WHITE       | Harness In Driver's Kick From Driver Door   |
| RIGHT FRONT WINDOW DOWN                                                                                                                    | BROWN/WHITE        | Harness In Driver's Kick From Driver Door   |
| LEFT REAR WINDOW UP                                                                                                                        | RED/BLACK          | Harness In Driver's Kick From Driver Door   |
| LEFT REAR WINDOW DOWN                                                                                                                      | BLUE/WHITE         | Harness In Driver's Kick From Driver Door   |
| RIGHT REAR WINDOW UP                                                                                                                       | GREEN/WHITE        | Harness In Driver's Kick From Driver Door   |
| RIGHT REAR WINDOW DOWN                                                                                                                     | GRAY/BLACK         | Harness In Driver's Kick From Driver Door   |
| If this vehicle uses a gray ignition key, the vehicle is equipped with a factory Immobilizer system. This must be bypassed when installing |                    |                                             |
| a remote start system.                                                                                                                     |                    |                                             |

## WIRING INFORMATION: 2001 Jeep Cherokee

| WIRING INFORMATION: 2001 Jeep Cherokee                                                                                                     |                    |                                             |
|--------------------------------------------------------------------------------------------------------------------------------------------|--------------------|---------------------------------------------|
| WIRE                                                                                                                                       | WIRE COLOR         | LOCATION                                    |
| 12V CONSTANT WIRE                                                                                                                          | RED or PINK/BLACK  | Ignition harness                            |
| STARTER WIRE                                                                                                                               | YELLOW             | Ignition harness                            |
| 12V IGNITION WIRE                                                                                                                          | DARK BLUE          | Ignition harness                            |
| SECOND IGNITION WIRE                                                                                                                       | BLACK/ORANGE       | Ignition harness                            |
| 12V ACCESSORY WIRE                                                                                                                         | BLACK/WHITE        | Ignition harness                            |
| POWER DOOR LOCK (-)                                                                                                                        | ORANGE/PURPLE      | Harness In Driver's Kick Panel              |
| POWER DOOR UNLOCK (-)                                                                                                                      | PINK/PURPLE        | Harness In Driver's Kick Panel              |
| PARKING LIGHTS (+)                                                                                                                         | BLACK/YELLOW       | At Light Switch Or Harness In Driver's Kick |
|                                                                                                                                            |                    | Panel                                       |
| DOOR TRIGGER (-)                                                                                                                           | YELLOW             | Door Pin Or Harness In Driver's Kick Panel  |
| REAR HATCH TRIGGER                                                                                                                         | Tied in with doors |                                             |
| TACHOMETER WIRE                                                                                                                            | GRAY               | Module Behind Driver Headlight              |
| BRAKE WIRE (+)                                                                                                                             | WHITE/TAN          | Harness In Driver's Kick Panel Or Brake     |
|                                                                                                                                            |                    | Pedal Switch                                |
| HORN TRIGGER (-)                                                                                                                           | BLACK/RED          | Harness At Steering column                  |
| LEFT FRONT WINDOW UP                                                                                                                       | WHITE              | At Driver Window Motor Inside Door          |
| LEFT FRONT WINDOW DOWN                                                                                                                     | BLUE               | At Driver Window Motor Inside Door          |
| RIGHT FRONT WINDOW UP                                                                                                                      | PURPLE/WHITE       | Harness In Driver's Kick From Driver Door   |
| RIGHT FRONT WINDOW DOWN                                                                                                                    | BROWN/WHITE        | Harness In Driver's Kick From Driver Door   |
| LEFT REAR WINDOW UP                                                                                                                        | RED/BLACK          | Harness In Driver's Kick From Driver Door   |
| LEFT REAR WINDOW DOWN                                                                                                                      | BLUE/WHITE         | Harness In Driver's Kick From Driver Door   |
| RIGHT REAR WINDOW UP                                                                                                                       | GREEN/WHITE        | Harness In Driver's Kick From Driver Door   |
| RIGHT REAR WINDOW DOWN                                                                                                                     | GRAY/BLACK         | Harness In Driver's Kick From Driver Door   |
| If this vehicle uses a gray ignition key, the vehicle is equipped with a factory Immobilizer system. This must be bypassed when installing |                    |                                             |
| a remote start system.                                                                                                                     |                    |                                             |