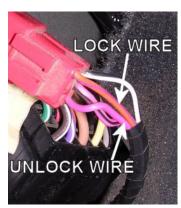

## JEEP CHEROKEE 1991-2001 VEHICLE WIRING

WIRING INFORMATION: 1991 Jeep Cherokee

| WIKING INFORMATION. 1991 Jeep Cherokee |                    |                                           |  |
|----------------------------------------|--------------------|-------------------------------------------|--|
| WIRE                                   | WIRE COLOR         | LOCATION                                  |  |
| 12V CONSTANT                           | RED                | Ignition harness                          |  |
| STARTER WIRE                           | YELLOW/GREEN       | Ignition harness                          |  |
| 12V IGNITION WIRE                      | BLUE               | Ignition harness                          |  |
| 12V ACCESSORY WIRE                     | PURPLE             | Ignition harness                          |  |
| POWER DOOR LOCK (+)                    | ORANGE/PURPLE      | Red Connector In Driver's Kick Panel      |  |
| POWER DOOR UNLOCK (+)                  | PINK/PURPLE        | Red Connector In Driver's Kick Panel      |  |
| PARKING LIGHTS (+)                     | BLUE/RED           | Harness In Driver's Kick Panel            |  |
| DOOR TRIGGER/ (-)                      | YELLOW             | Harness In Driver's Kick Panel            |  |
| REAR HATCH TRIGGER                     | Tied in with doors | Tied in with doors                        |  |
| FACTORY ALARM ARM                      | Arms with lock     |                                           |  |
| FACTORY ALARM DISARM (-)               | GREEN/ORANGE       | Harness In Driver's Kick Panel            |  |
| TACHOMETER WIRE                        | GRAY/BLUE          | Module Behind Driver Headlight            |  |
| BRAKE WIRE (+)                         | WHITE              | At Brake Pedal Switch                     |  |
| HORN TRIGGER (-)                       | BLACK              | Harness At Steering Column                |  |
| LEFT FRONT WINDOW UP                   | WHITE              | At Driver Window Motor Inside Door        |  |
| LEFT FRONT WINDOW DOWN                 | BLUE               | At Driver Window Motor Inside Door        |  |
| RIGHT FRONT WINDOW UP                  | PURPLE/WHITE       | Harness In Driver's Kick From Driver Door |  |
| RIGHT FRONT WINDOW DOWN                | BROWN/WHITE        | Harness In Driver's Kick From Driver Door |  |
| LEFT REAR WINDOW UP                    | RED/BLACK          | Harness In Driver's Kick From Driver Door |  |
| LEFT REAR WINDOW DOWN                  | BLUE/WHITE         | Harness In Driver's Kick From Driver Door |  |
| RIGHT REAR WINDOW UP                   | GREEN/WHITE        | Harness In Driver's Kick From Driver Door |  |
| RIGHT REAR WINDOW DOWN                 | GRAY/BLACK         | Harness In Driver's Kick From Driver Door |  |

WIRING INFORMATION: 1992 Jeep Cherokee

| WIRING INFORMATION. 1992 Jeep Cherokee |                    |                                           |  |
|----------------------------------------|--------------------|-------------------------------------------|--|
| WIRE                                   | WIRE COLOR         | LOCATION                                  |  |
| 12V CONSTANT                           | RED                | Ignition harness                          |  |
| STARTER WIRE                           | YELLOW/GREEN       | Ignition harness                          |  |
| 12V IGNITION WIRE                      | BLUE               | Ignition harness                          |  |
| 12V ACCESSORY WIRE                     | PURPLE             | Ignition harness                          |  |
| POWER DOOR LOCK (+)                    | ORANGE/PURPLE      | Red Connector In Driver's Kick Panel      |  |
| POWER DOOR UNLOCK (+)                  | PINK/PURPLE        | Red Connector In Driver's Kick Panel      |  |
| PARKING LIGHTS (+)                     | BLUE/RED           | Harness In Driver's Kick Panel            |  |
| DOOR TRIGGER/ (-)                      | YELLOW             | Harness In Driver's Kick Panel            |  |
| REAR HATCH TRIGGER                     | Tied in with doors | Tied in with doors                        |  |
| FACTORY ALARM ARM                      | Arms with lock     |                                           |  |
| FACTORY ALARM DISARM (-)               | GREEN/ORANGE       | Harness In Driver's Kick Panel            |  |
| TACHOMETER WIRE                        | GRAY/BLUE          | Module Behind Driver Headlight            |  |
| BRAKE WIRE (+)                         | WHITE              | At Brake Pedal Switch                     |  |
| HORN TRIGGER (-)                       | BLACK              | Harness At Steering Column                |  |
| LEFT FRONT WINDOW UP                   | WHITE              | At Driver Window Motor Inside Door        |  |
| LEFT FRONT WINDOW DOWN                 | BLUE               | At Driver Window Motor Inside Door        |  |
| RIGHT FRONT WINDOW UP                  | PURPLE/WHITE       | Harness In Driver's Kick From Driver Door |  |
| RIGHT FRONT WINDOW DOWN                | BROWN/WHITE        | Harness In Driver's Kick From Driver Door |  |
| LEFT REAR WINDOW UP                    | RED/BLACK          | Harness In Driver's Kick From Driver Door |  |
| LEFT REAR WINDOW DOWN                  | BLUE/WHITE         | Harness In Driver's Kick From Driver Door |  |
| RIGHT REAR WINDOW UP                   | GREEN/WHITE        | Harness In Driver's Kick From Driver Door |  |
| RIGHT REAR WINDOW DOWN                 | GRAY/BLACK         | Harness In Driver's Kick From Driver Door |  |

WIRING INFORMATION: 1993 Jeep Cherokee

| WIRING INFORMATION. 1993 Jeep Cherokee |                    |                                           |  |
|----------------------------------------|--------------------|-------------------------------------------|--|
| WIRE                                   | WIRE COLOR         | LOCATION                                  |  |
| 12V CONSTANT                           | RED                | Ignition harness                          |  |
| STARTER WIRE                           | YELLOW/GREEN       | Ignition harness                          |  |
| 12V IGNITION WIRE                      | BLUE               | Ignition harness                          |  |
| 12V ACCESSORY WIRE                     | PURPLE             | Ignition harness                          |  |
| POWER DOOR LOCK (+)                    | ORANGE/PURPLE      | Red Connector In Driver's Kick Panel      |  |
| POWER DOOR UNLOCK (+)                  | PINK/PURPLE        | Red Connector In Driver's Kick Panel      |  |
| PARKING LIGHTS (+)                     | BLUE/RED           | Harness In Driver's Kick Panel            |  |
| DOOR TRIGGER/ (-)                      | YELLOW             | Harness In Driver's Kick Panel            |  |
| REAR HATCH TRIGGER                     | Tied in with doors | Tied in with doors                        |  |
| FACTORY ALARM ARM                      | Arms with lock     | Arms with lock                            |  |
| FACTORY ALARM DISARM (-)               | GREEN/ORANGE       | Harness In Driver's Kick Panel            |  |
| TACHOMETER WIRE                        | GRAY/BLUE          | Module Behind Driver Headlight            |  |
| BRAKE WIRE (+)                         | WHITE              | At Brake Pedal Switch                     |  |
| HORN TRIGGER (-)                       | BLACK              | Harness At Steering Column                |  |
| LEFT FRONT WINDOW UP                   | WHITE              | At Driver Window Motor Inside Door        |  |
| LEFT FRONT WINDOW DOWN                 | BLUE               | At Driver Window Motor Inside Door        |  |
| RIGHT FRONT WINDOW UP                  | PURPLE/WHITE       | Harness In Driver's Kick From Driver Door |  |
| RIGHT FRONT WINDOW DOWN                | BROWN/WHITE        | Harness In Driver's Kick From Driver Door |  |
| LEFT REAR WINDOW UP                    | RED/BLACK          | Harness In Driver's Kick From Driver Door |  |
| LEFT REAR WINDOW DOWN                  | BLUE/WHITE         | Harness In Driver's Kick From Driver Door |  |
| RIGHT REAR WINDOW UP                   | GREEN/WHITE        | Harness In Driver's Kick From Driver Door |  |
| RIGHT REAR WINDOW DOWN                 | GRAY/BLACK         | Harness In Driver's Kick From Driver Door |  |

WIRING INFORMATION: 1994 Jeep Cherokee

| WINING IN ONMATION. 1994 Seep Cherokee |                    |                                           |  |
|----------------------------------------|--------------------|-------------------------------------------|--|
| WIRE                                   | WIRE COLOR         | LOCATION                                  |  |
| 12V CONSTANT                           | RED                | Ignition harness                          |  |
| STARTER WIRE                           | YELLOW/GREEN       | Ignition harness                          |  |
| 12V IGNITION WIRE                      | BLUE               | Ignition harness                          |  |
| 12V ACCESSORY WIRE                     | PURPLE             | Ignition harness                          |  |
| POWER DOOR LOCK (+)                    | ORANGE/PURPLE      | Red Connector In Driver's Kick Panel      |  |
| POWER DOOR UNLOCK (+)                  | PINK/PURPLE        | Red Connector In Driver's Kick Panel      |  |
| PARKING LIGHTS (+)                     | BLUE/RED           | Harness In Driver's Kick Panel            |  |
| DOOR TRIGGER/ (-)                      | YELLOW             | Harness In Driver's Kick Panel            |  |
| REAR HATCH TRIGGER                     | Tied in with doors | Tied in with doors                        |  |
| FACTORY ALARM ARM                      | Arms with lock     |                                           |  |
| FACTORY ALARM DISARM (-)               | GREEN/ORANGE       | Harness In Driver's Kick Panel            |  |
| TACHOMETER WIRE                        | GRAY/BLUE          | Module Behind Driver Headlight            |  |
| BRAKE WIRE (+)                         | WHITE              | At Brake Pedal Switch                     |  |
| HORN TRIGGER (-)                       | BLACK              | Harness At Steering Column                |  |
| LEFT FRONT WINDOW UP                   | WHITE              | At Driver Window Motor Inside Door        |  |
| LEFT FRONT WINDOW DOWN                 | BLUE               | At Driver Window Motor Inside Door        |  |
| RIGHT FRONT WINDOW UP                  | PURPLE/WHITE       | Harness In Driver's Kick From Driver Door |  |
| RIGHT FRONT WINDOW DOWN                | BROWN/WHITE        | Harness In Driver's Kick From Driver Door |  |
| LEFT REAR WINDOW UP                    | RED/BLACK          | Harness In Driver's Kick From Driver Door |  |
| LEFT REAR WINDOW DOWN                  | BLUE/WHITE         | Harness In Driver's Kick From Driver Door |  |
| RIGHT REAR WINDOW UP                   | GREEN/WHITE        | Harness In Driver's Kick From Driver Door |  |
| RIGHT REAR WINDOW DOWN                 | GRAY/BLACK         | Harness In Driver's Kick From Driver Door |  |

WIRING INFORMATION: 1995 Jeep Cherokee

| WIRING INFORMATION. 1995 Jeep Cherokee |                    |                                           |  |
|----------------------------------------|--------------------|-------------------------------------------|--|
| WIRE                                   | WIRE COLOR         | LOCATION                                  |  |
| 12V CONSTANT                           | RED                | Ignition harness                          |  |
| STARTER WIRE                           | YELLOW/GREEN       | Ignition harness                          |  |
| 12V IGNITION WIRE                      | BLUE               | Ignition harness                          |  |
| 12V ACCESSORY WIRE                     | PURPLE             | Ignition harness                          |  |
| POWER DOOR LOCK (+)                    | ORANGE/PURPLE      | Red Connector In Driver's Kick Panel      |  |
| POWER DOOR UNLOCK (+)                  | PINK/PURPLE        | Red Connector In Driver's Kick Panel      |  |
| PARKING LIGHTS (+)                     | BLUE/RED           | Harness In Driver's Kick Panel            |  |
| DOOR TRIGGER/ (-)                      | YELLOW             | Harness In Driver's Kick Panel            |  |
| REAR HATCH TRIGGER                     | Tied in with doors | Tied in with doors                        |  |
| FACTORY ALARM ARM                      | Arms with lock     |                                           |  |
| FACTORY ALARM DISARM (-)               | GREEN/ORANGE       | Harness In Driver's Kick Panel            |  |
| TACHOMETER WIRE                        | GRAY/BLUE          | Module Behind Driver Headlight            |  |
| BRAKE WIRE (+)                         | WHITE              | At Brake Pedal Switch                     |  |
| HORN TRIGGER (-)                       | BLACK              | Harness At Steering Column                |  |
| LEFT FRONT WINDOW UP                   | WHITE              | At Driver Window Motor Inside Door        |  |
| LEFT FRONT WINDOW DOWN                 | BLUE               | At Driver Window Motor Inside Door        |  |
| RIGHT FRONT WINDOW UP                  | PURPLE/WHITE       | Harness In Driver's Kick From Driver Door |  |
| RIGHT FRONT WINDOW DOWN                | BROWN/WHITE        | Harness In Driver's Kick From Driver Door |  |
| LEFT REAR WINDOW UP                    | RED/BLACK          | Harness In Driver's Kick From Driver Door |  |
| LEFT REAR WINDOW DOWN                  | BLUE/WHITE         | Harness In Driver's Kick From Driver Door |  |
| RIGHT REAR WINDOW UP                   | GREEN/WHITE        | Harness In Driver's Kick From Driver Door |  |
| RIGHT REAR WINDOW DOWN                 | GRAY/BLACK         | Harness In Driver's Kick From Driver Door |  |

WIRING INFORMATION: 1996 Jeep Cherokee

| WIRING INFORMATION. 1996 Jeep Cherokee |                    |                                           |  |
|----------------------------------------|--------------------|-------------------------------------------|--|
| WIRE                                   | WIRE COLOR         | LOCATION                                  |  |
| 12V CONSTANT                           | RED                | Ignition harness                          |  |
| STARTER WIRE                           | YELLOW/GREEN       | Ignition harness                          |  |
| 12V IGNITION WIRE                      | BLUE               | Ignition harness                          |  |
| 12V ACCESSORY WIRE                     | PURPLE             | Ignition harness                          |  |
| POWER DOOR LOCK (+)                    | ORANGE/PURPLE      | Red Connector In Driver's Kick Panel      |  |
| POWER DOOR UNLOCK (+)                  | PINK/PURPLE        | Red Connector In Driver's Kick Panel      |  |
| PARKING LIGHTS (+)                     | BLUE/RED           | Harness In Driver's Kick Panel            |  |
| DOOR TRIGGER/ (-)                      | YELLOW             | Harness In Driver's Kick Panel            |  |
| REAR HATCH TRIGGER                     | Tied in with doors | Tied in with doors                        |  |
| FACTORY ALARM ARM                      | Arms with lock     | Arms with lock                            |  |
| FACTORY ALARM DISARM (-)               | GREEN/ORANGE       | Harness In Driver's Kick Panel            |  |
| TACHOMETER WIRE                        | GRAY/BLUE          | Module Behind Driver Headlight            |  |
| BRAKE WIRE (+)                         | WHITE              | At Brake Pedal Switch                     |  |
| HORN TRIGGER (-)                       | BLACK              | Harness At Steering Column                |  |
| LEFT FRONT WINDOW UP                   | WHITE              | At Driver Window Motor Inside Door        |  |
| LEFT FRONT WINDOW DOWN                 | BLUE               | At Driver Window Motor Inside Door        |  |
| RIGHT FRONT WINDOW UP                  | PURPLE/WHITE       | Harness In Driver's Kick From Driver Door |  |
| RIGHT FRONT WINDOW DOWN                | BROWN/WHITE        | Harness In Driver's Kick From Driver Door |  |
| LEFT REAR WINDOW UP                    | RED/BLACK          | Harness In Driver's Kick From Driver Door |  |
| LEFT REAR WINDOW DOWN                  | BLUE/WHITE         | Harness In Driver's Kick From Driver Door |  |
| RIGHT REAR WINDOW UP                   | GREEN/WHITE        | Harness In Driver's Kick From Driver Door |  |
| RIGHT REAR WINDOW DOWN                 | GRAY/BLACK         | Harness In Driver's Kick From Driver Door |  |

WIRING INFORMATION: 1997 Jeep Cherokee

| WIRE                    | WIRE COLOR         | LOCATION                                          |
|-------------------------|--------------------|---------------------------------------------------|
| 12V CONSTANT WIRE       | RED or PINK/BLACK  | Ignition harness                                  |
| STARTER WIRE            | YELLOW             | Ignition harness                                  |
| 12V IGNITION WIRE       | DARK BLUE          | Ignition harness                                  |
| SECOND IGNITION WIRE    | BLACK/ORANGE       | Ignition harness                                  |
| 12V ACCESSORY WIRE      | BLACK/WHITE        | Ignition harness                                  |
| POWER DOOR LOCK (-)     | ORANGE/PURPLE      | Harness In Driver's Kick Panel                    |
| POWER DOOR UNLOCK (-)   | PINK/PURPLE        | Harness In Driver's Kick Panel                    |
| PARKING LIGHTS (+)      | BLACK/YELLOW       | At Light Switch Or Harness In Driver's Kick Panel |
| DOOR TRIGGER (-)        | YELLOW             | Door Pin Or Harness In Driver's Kick Panel        |
| REAR HATCH TRIGGER      | Tied in with doors |                                                   |
| TACHOMETER WIRE         | GRAY               | Module Behind Driver Headlight                    |
| BRAKE WIRE (+)          | WHITE/TAN          | Harness In Driver's Kick Panel Or Brake           |
|                         |                    | Pedal Switch                                      |
| HORN TRIGGER (-)        | BLACK/RED          | Harness At Steering column                        |
| LEFT FRONT WINDOW UP    | WHITE              | At Driver Window Motor Inside Door                |
| LEFT FRONT WINDOW DOWN  | BLUE               | At Driver Window Motor Inside Door                |
| RIGHT FRONT WINDOW UP   | PURPLE/WHITE       | Harness In Driver's Kick From Driver Door         |
| RIGHT FRONT WINDOW DOWN | BROWN/WHITE        | Harness In Driver's Kick From Driver Door         |
| LEFT REAR WINDOW UP     | RED/BLACK          | Harness In Driver's Kick From Driver Door         |
| LEFT REAR WINDOW DOWN   | BLUE/WHITE         | Harness In Driver's Kick From Driver Door         |
| RIGHT REAR WINDOW UP    | GREEN/WHITE        | Harness In Driver's Kick From Driver Door         |
| RIGHT REAR WINDOW DOWN  | GRAY/BLACK         | Harness In Driver's Kick From Driver Door         |

WIRING INFORMATION: 1998 Jeep Cherokee

| WIRING INFORMATION: 1998 Jeep Cherokee |                    |                                                   |
|----------------------------------------|--------------------|---------------------------------------------------|
| WIRE                                   | WIRE COLOR         | LOCATION                                          |
| 12V CONSTANT WIRE                      | RED or PINK/BLACK  | Ignition harness                                  |
| STARTER WIRE                           | YELLOW             | Ignition harness                                  |
| 12V IGNITION WIRE                      | DARK BLUE          | Ignition harness                                  |
| SECOND IGNITION WIRE                   | BLACK/ORANGE       | Ignition harness                                  |
| 12V ACCESSORY WIRE                     | BLACK/WHITE        | Ignition harness                                  |
| POWER DOOR LOCK (-)                    | ORANGE/PURPLE      | Harness In Driver's Kick Panel                    |
| POWER DOOR UNLOCK (-)                  | PINK/PURPLE        | Harness In Driver's Kick Panel                    |
| PARKING LIGHTS (+)                     | BLACK/YELLOW       | At Light Switch Or Harness In Driver's Kick Panel |
| DOOR TRIGGER (-)                       | YELLOW             | Door Pin Or Harness In Driver's Kick Panel        |
| REAR HATCH TRIGGER                     | Tied in with doors |                                                   |
| TACHOMETER WIRE                        | GRAY               | Module Behind Driver Headlight                    |
| BRAKE WIRE (+)                         | WHITE/TAN          | Harness In Driver's Kick Panel Or Brake           |
|                                        |                    | Pedal Switch                                      |
| HORN TRIGGER (-)                       | BLACK/RED          | Harness At Steering column                        |
| LEFT FRONT WINDOW UP                   | WHITE              | At Driver Window Motor Inside Door                |
| LEFT FRONT WINDOW DOWN                 | BLUE               | At Driver Window Motor Inside Door                |
| RIGHT FRONT WINDOW UP                  | PURPLE/WHITE       | Harness In Driver's Kick From Driver Door         |
| RIGHT FRONT WINDOW DOWN                | BROWN/WHITE        | Harness In Driver's Kick From Driver Door         |
| LEFT REAR WINDOW UP                    | RED/BLACK          | Harness In Driver's Kick From Driver Door         |
| LEFT REAR WINDOW DOWN                  | BLUE/WHITE         | Harness In Driver's Kick From Driver Door         |
| RIGHT REAR WINDOW UP                   | GREEN/WHITE        | Harness In Driver's Kick From Driver Door         |
| RIGHT REAR WINDOW DOWN                 | GRAY/BLACK         | Harness In Driver's Kick From Driver Door         |

## WIRING INFORMATION: 1999 Jeep Cherokee

| WIRE                                                                                                                                                              | WIRE COLOR         | LOCATION                                          |
|-------------------------------------------------------------------------------------------------------------------------------------------------------------------|--------------------|---------------------------------------------------|
| 12V CONSTANT WIRE                                                                                                                                                 | RED or PINK/BLACK  | Ignition harness                                  |
| STARTER WIRE                                                                                                                                                      | YELLOW             | Ignition harness                                  |
| 12V IGNITION WIRE                                                                                                                                                 | DARK BLUE          | Ignition harness                                  |
| SECOND IGNITION WIRE                                                                                                                                              | BLACK/ORANGE       | Ignition harness                                  |
| 12V ACCESSORY WIRE                                                                                                                                                | BLACK/WHITE        | Ignition harness                                  |
| POWER DOOR LOCK (-)                                                                                                                                               | ORANGE/PURPLE      | Harness In Driver's Kick Panel                    |
| POWER DOOR UNLOCK (-)                                                                                                                                             | PINK/PURPLE        | Harness In Driver's Kick Panel                    |
| PARKING LIGHTS (+)                                                                                                                                                | BLACK/YELLOW       | At Light Switch Or Harness In Driver's Kick Panel |
| DOOR TRIGGER (-)                                                                                                                                                  | YELLOW             | Door Pin Or Harness In Driver's Kick Panel        |
| REAR HATCH TRIGGER                                                                                                                                                | Tied in with doors |                                                   |
| TACHOMETER WIRE                                                                                                                                                   | GRAY               | Module Behind Driver Headlight                    |
| BRAKE WIRE (+)                                                                                                                                                    | WHITE/TAN          | Harness In Driver's Kick Panel Or Brake           |
|                                                                                                                                                                   |                    | Pedal Switch                                      |
| HORN TRIGGER (-)                                                                                                                                                  | BLACK/RED          | Harness At Steering column                        |
| LEFT FRONT WINDOW UP                                                                                                                                              | WHITE              | At Driver Window Motor Inside Door                |
| LEFT FRONT WINDOW DOWN                                                                                                                                            | BLUE               | At Driver Window Motor Inside Door                |
| RIGHT FRONT WINDOW UP                                                                                                                                             | PURPLE/WHITE       | Harness In Driver's Kick From Driver Door         |
| RIGHT FRONT WINDOW DOWN                                                                                                                                           | BROWN/WHITE        | Harness In Driver's Kick From Driver Door         |
| LEFT REAR WINDOW UP                                                                                                                                               | RED/BLACK          | Harness In Driver's Kick From Driver Door         |
| LEFT REAR WINDOW DOWN                                                                                                                                             | BLUE/WHITE         | Harness In Driver's Kick From Driver Door         |
| RIGHT REAR WINDOW UP                                                                                                                                              | GREEN/WHITE        | Harness In Driver's Kick From Driver Door         |
| RIGHT REAR WINDOW DOWN                                                                                                                                            | GRAY/BLACK         | Harness In Driver's Kick From Driver Door         |
| If this vehicle uses a gray ignition key, the vehicle is equipped with a factory Immobilizer system. This must be bypassed when installing a remote start system. |                    |                                                   |

## WIRING INFORMATION: 2000 Jeep Cherokee

| WIRING INFORMATION: 2000 Jeep Cherokee                                                                                                     |                    |                                             |
|--------------------------------------------------------------------------------------------------------------------------------------------|--------------------|---------------------------------------------|
| WIRE                                                                                                                                       | WIRE COLOR         | LOCATION                                    |
| 12V CONSTANT WIRE                                                                                                                          | RED or PINK/BLACK  | Ignition harness                            |
| STARTER WIRE                                                                                                                               | YELLOW             | Ignition harness                            |
| 12V IGNITION WIRE                                                                                                                          | DARK BLUE          | Ignition harness                            |
| SECOND IGNITION WIRE                                                                                                                       | BLACK/ORANGE       | Ignition harness                            |
| 12V ACCESSORY WIRE                                                                                                                         | BLACK/WHITE        | Ignition harness                            |
| POWER DOOR LOCK (-)                                                                                                                        | ORANGE/PURPLE      | Harness In Driver's Kick Panel              |
| POWER DOOR UNLOCK (-)                                                                                                                      | PINK/PURPLE        | Harness In Driver's Kick Panel              |
| PARKING LIGHTS (+)                                                                                                                         | BLACK/YELLOW       | At Light Switch Or Harness In Driver's Kick |
|                                                                                                                                            |                    | Panel                                       |
| DOOR TRIGGER (-)                                                                                                                           | YELLOW             | Door Pin Or Harness In Driver's Kick Panel  |
| REAR HATCH TRIGGER                                                                                                                         | Tied in with doors |                                             |
| TACHOMETER WIRE                                                                                                                            | GRAY               | Module Behind Driver Headlight              |
| BRAKE WIRE (+)                                                                                                                             | WHITE/TAN          | Harness In Driver's Kick Panel Or Brake     |
|                                                                                                                                            |                    | Pedal Switch                                |
| HORN TRIGGER (-)                                                                                                                           | BLACK/RED          | Harness At Steering column                  |
| LEFT FRONT WINDOW UP                                                                                                                       | WHITE              | At Driver Window Motor Inside Door          |
| LEFT FRONT WINDOW DOWN                                                                                                                     | BLUE               | At Driver Window Motor Inside Door          |
| RIGHT FRONT WINDOW UP                                                                                                                      | PURPLE/WHITE       | Harness In Driver's Kick From Driver Door   |
| RIGHT FRONT WINDOW DOWN                                                                                                                    | BROWN/WHITE        | Harness In Driver's Kick From Driver Door   |
| LEFT REAR WINDOW UP                                                                                                                        | RED/BLACK          | Harness In Driver's Kick From Driver Door   |
| LEFT REAR WINDOW DOWN                                                                                                                      | BLUE/WHITE         | Harness In Driver's Kick From Driver Door   |
| RIGHT REAR WINDOW UP                                                                                                                       | GREEN/WHITE        | Harness In Driver's Kick From Driver Door   |
| RIGHT REAR WINDOW DOWN                                                                                                                     | GRAY/BLACK         | Harness In Driver's Kick From Driver Door   |
| If this vehicle uses a gray ignition key, the vehicle is equipped with a factory Immobilizer system. This must be bypassed when installing |                    |                                             |
| a remote start system.                                                                                                                     |                    |                                             |

## WIRING INFORMATION: 2001 Jeep Cherokee

| WIRING INFORMATION: 2001 Jeep Cherokee                                                                                                     |                    |                                             |
|--------------------------------------------------------------------------------------------------------------------------------------------|--------------------|---------------------------------------------|
| WIRE                                                                                                                                       | WIRE COLOR         | LOCATION                                    |
| 12V CONSTANT WIRE                                                                                                                          | RED or PINK/BLACK  | Ignition harness                            |
| STARTER WIRE                                                                                                                               | YELLOW             | Ignition harness                            |
| 12V IGNITION WIRE                                                                                                                          | DARK BLUE          | Ignition harness                            |
| SECOND IGNITION WIRE                                                                                                                       | BLACK/ORANGE       | Ignition harness                            |
| 12V ACCESSORY WIRE                                                                                                                         | BLACK/WHITE        | Ignition harness                            |
| POWER DOOR LOCK (-)                                                                                                                        | ORANGE/PURPLE      | Harness In Driver's Kick Panel              |
| POWER DOOR UNLOCK (-)                                                                                                                      | PINK/PURPLE        | Harness In Driver's Kick Panel              |
| PARKING LIGHTS (+)                                                                                                                         | BLACK/YELLOW       | At Light Switch Or Harness In Driver's Kick |
|                                                                                                                                            |                    | Panel                                       |
| DOOR TRIGGER (-)                                                                                                                           | YELLOW             | Door Pin Or Harness In Driver's Kick Panel  |
| REAR HATCH TRIGGER                                                                                                                         | Tied in with doors |                                             |
| TACHOMETER WIRE                                                                                                                            | GRAY               | Module Behind Driver Headlight              |
| BRAKE WIRE (+)                                                                                                                             | WHITE/TAN          | Harness In Driver's Kick Panel Or Brake     |
|                                                                                                                                            |                    | Pedal Switch                                |
| HORN TRIGGER (-)                                                                                                                           | BLACK/RED          | Harness At Steering column                  |
| LEFT FRONT WINDOW UP                                                                                                                       | WHITE              | At Driver Window Motor Inside Door          |
| LEFT FRONT WINDOW DOWN                                                                                                                     | BLUE               | At Driver Window Motor Inside Door          |
| RIGHT FRONT WINDOW UP                                                                                                                      | PURPLE/WHITE       | Harness In Driver's Kick From Driver Door   |
| RIGHT FRONT WINDOW DOWN                                                                                                                    | BROWN/WHITE        | Harness In Driver's Kick From Driver Door   |
| LEFT REAR WINDOW UP                                                                                                                        | RED/BLACK          | Harness In Driver's Kick From Driver Door   |
| LEFT REAR WINDOW DOWN                                                                                                                      | BLUE/WHITE         | Harness In Driver's Kick From Driver Door   |
| RIGHT REAR WINDOW UP                                                                                                                       | GREEN/WHITE        | Harness In Driver's Kick From Driver Door   |
| RIGHT REAR WINDOW DOWN                                                                                                                     | GRAY/BLACK         | Harness In Driver's Kick From Driver Door   |
| If this vehicle uses a gray ignition key, the vehicle is equipped with a factory Immobilizer system. This must be bypassed when installing |                    |                                             |
| a remote start system.                                                                                                                     |                    |                                             |