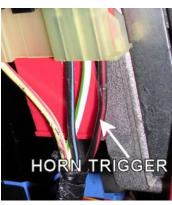

## JEEP CHEROKEE 1991-2001 VEHICLE WIRING

WIRING INFORMATION: 1991 Jeep Cherokee

| WIKING INFORMATION. 1991 Jeep Cherokee |                    |                                           |  |
|----------------------------------------|--------------------|-------------------------------------------|--|
| WIRE                                   | WIRE COLOR         | LOCATION                                  |  |
| 12V CONSTANT                           | RED                | Ignition harness                          |  |
| STARTER WIRE                           | YELLOW/GREEN       | Ignition harness                          |  |
| 12V IGNITION WIRE                      | BLUE               | Ignition harness                          |  |
| 12V ACCESSORY WIRE                     | PURPLE             | Ignition harness                          |  |
| POWER DOOR LOCK (+)                    | ORANGE/PURPLE      | Red Connector In Driver's Kick Panel      |  |
| POWER DOOR UNLOCK (+)                  | PINK/PURPLE        | Red Connector In Driver's Kick Panel      |  |
| PARKING LIGHTS (+)                     | BLUE/RED           | Harness In Driver's Kick Panel            |  |
| DOOR TRIGGER/ (-)                      | YELLOW             | Harness In Driver's Kick Panel            |  |
| REAR HATCH TRIGGER                     | Tied in with doors | Tied in with doors                        |  |
| FACTORY ALARM ARM                      | Arms with lock     |                                           |  |
| FACTORY ALARM DISARM (-)               | GREEN/ORANGE       | Harness In Driver's Kick Panel            |  |
| TACHOMETER WIRE                        | GRAY/BLUE          | Module Behind Driver Headlight            |  |
| BRAKE WIRE (+)                         | WHITE              | At Brake Pedal Switch                     |  |
| HORN TRIGGER (-)                       | BLACK              | Harness At Steering Column                |  |
| LEFT FRONT WINDOW UP                   | WHITE              | At Driver Window Motor Inside Door        |  |
| LEFT FRONT WINDOW DOWN                 | BLUE               | At Driver Window Motor Inside Door        |  |
| RIGHT FRONT WINDOW UP                  | PURPLE/WHITE       | Harness In Driver's Kick From Driver Door |  |
| RIGHT FRONT WINDOW DOWN                | BROWN/WHITE        | Harness In Driver's Kick From Driver Door |  |
| LEFT REAR WINDOW UP                    | RED/BLACK          | Harness In Driver's Kick From Driver Door |  |
| LEFT REAR WINDOW DOWN                  | BLUE/WHITE         | Harness In Driver's Kick From Driver Door |  |
| RIGHT REAR WINDOW UP                   | GREEN/WHITE        | Harness In Driver's Kick From Driver Door |  |
| RIGHT REAR WINDOW DOWN                 | GRAY/BLACK         | Harness In Driver's Kick From Driver Door |  |

WIRING INFORMATION: 1992 Jeep Cherokee

| WIRING INFORMATION. 1992 Jeep Cherokee |                    |                                           |  |
|----------------------------------------|--------------------|-------------------------------------------|--|
| WIRE                                   | WIRE COLOR         | LOCATION                                  |  |
| 12V CONSTANT                           | RED                | Ignition harness                          |  |
| STARTER WIRE                           | YELLOW/GREEN       | Ignition harness                          |  |
| 12V IGNITION WIRE                      | BLUE               | Ignition harness                          |  |
| 12V ACCESSORY WIRE                     | PURPLE             | Ignition harness                          |  |
| POWER DOOR LOCK (+)                    | ORANGE/PURPLE      | Red Connector In Driver's Kick Panel      |  |
| POWER DOOR UNLOCK (+)                  | PINK/PURPLE        | Red Connector In Driver's Kick Panel      |  |
| PARKING LIGHTS (+)                     | BLUE/RED           | Harness In Driver's Kick Panel            |  |
| DOOR TRIGGER/ (-)                      | YELLOW             | Harness In Driver's Kick Panel            |  |
| REAR HATCH TRIGGER                     | Tied in with doors | Tied in with doors                        |  |
| FACTORY ALARM ARM                      | Arms with lock     |                                           |  |
| FACTORY ALARM DISARM (-)               | GREEN/ORANGE       | Harness In Driver's Kick Panel            |  |
| TACHOMETER WIRE                        | GRAY/BLUE          | Module Behind Driver Headlight            |  |
| BRAKE WIRE (+)                         | WHITE              | At Brake Pedal Switch                     |  |
| HORN TRIGGER (-)                       | BLACK              | Harness At Steering Column                |  |
| LEFT FRONT WINDOW UP                   | WHITE              | At Driver Window Motor Inside Door        |  |
| LEFT FRONT WINDOW DOWN                 | BLUE               | At Driver Window Motor Inside Door        |  |
| RIGHT FRONT WINDOW UP                  | PURPLE/WHITE       | Harness In Driver's Kick From Driver Door |  |
| RIGHT FRONT WINDOW DOWN                | BROWN/WHITE        | Harness In Driver's Kick From Driver Door |  |
| LEFT REAR WINDOW UP                    | RED/BLACK          | Harness In Driver's Kick From Driver Door |  |
| LEFT REAR WINDOW DOWN                  | BLUE/WHITE         | Harness In Driver's Kick From Driver Door |  |
| RIGHT REAR WINDOW UP                   | GREEN/WHITE        | Harness In Driver's Kick From Driver Door |  |
| RIGHT REAR WINDOW DOWN                 | GRAY/BLACK         | Harness In Driver's Kick From Driver Door |  |

WIRING INFORMATION: 1993 Jeep Cherokee

| WIRING INFORMATION. 1993 Jeep Cherokee |                    |                                           |  |
|----------------------------------------|--------------------|-------------------------------------------|--|
| WIRE                                   | WIRE COLOR         | LOCATION                                  |  |
| 12V CONSTANT                           | RED                | Ignition harness                          |  |
| STARTER WIRE                           | YELLOW/GREEN       | Ignition harness                          |  |
| 12V IGNITION WIRE                      | BLUE               | Ignition harness                          |  |
| 12V ACCESSORY WIRE                     | PURPLE             | Ignition harness                          |  |
| POWER DOOR LOCK (+)                    | ORANGE/PURPLE      | Red Connector In Driver's Kick Panel      |  |
| POWER DOOR UNLOCK (+)                  | PINK/PURPLE        | Red Connector In Driver's Kick Panel      |  |
| PARKING LIGHTS (+)                     | BLUE/RED           | Harness In Driver's Kick Panel            |  |
| DOOR TRIGGER/ (-)                      | YELLOW             | Harness In Driver's Kick Panel            |  |
| REAR HATCH TRIGGER                     | Tied in with doors | Tied in with doors                        |  |
| FACTORY ALARM ARM                      | Arms with lock     | Arms with lock                            |  |
| FACTORY ALARM DISARM (-)               | GREEN/ORANGE       | Harness In Driver's Kick Panel            |  |
| TACHOMETER WIRE                        | GRAY/BLUE          | Module Behind Driver Headlight            |  |
| BRAKE WIRE (+)                         | WHITE              | At Brake Pedal Switch                     |  |
| HORN TRIGGER (-)                       | BLACK              | Harness At Steering Column                |  |
| LEFT FRONT WINDOW UP                   | WHITE              | At Driver Window Motor Inside Door        |  |
| LEFT FRONT WINDOW DOWN                 | BLUE               | At Driver Window Motor Inside Door        |  |
| RIGHT FRONT WINDOW UP                  | PURPLE/WHITE       | Harness In Driver's Kick From Driver Door |  |
| RIGHT FRONT WINDOW DOWN                | BROWN/WHITE        | Harness In Driver's Kick From Driver Door |  |
| LEFT REAR WINDOW UP                    | RED/BLACK          | Harness In Driver's Kick From Driver Door |  |
| LEFT REAR WINDOW DOWN                  | BLUE/WHITE         | Harness In Driver's Kick From Driver Door |  |
| RIGHT REAR WINDOW UP                   | GREEN/WHITE        | Harness In Driver's Kick From Driver Door |  |
| RIGHT REAR WINDOW DOWN                 | GRAY/BLACK         | Harness In Driver's Kick From Driver Door |  |

WIRING INFORMATION: 1994 Jeep Cherokee

| WINING IN ONMATION. 1994 Seep Cherokee |                    |                                           |  |
|----------------------------------------|--------------------|-------------------------------------------|--|
| WIRE                                   | WIRE COLOR         | LOCATION                                  |  |
| 12V CONSTANT                           | RED                | Ignition harness                          |  |
| STARTER WIRE                           | YELLOW/GREEN       | Ignition harness                          |  |
| 12V IGNITION WIRE                      | BLUE               | Ignition harness                          |  |
| 12V ACCESSORY WIRE                     | PURPLE             | Ignition harness                          |  |
| POWER DOOR LOCK (+)                    | ORANGE/PURPLE      | Red Connector In Driver's Kick Panel      |  |
| POWER DOOR UNLOCK (+)                  | PINK/PURPLE        | Red Connector In Driver's Kick Panel      |  |
| PARKING LIGHTS (+)                     | BLUE/RED           | Harness In Driver's Kick Panel            |  |
| DOOR TRIGGER/ (-)                      | YELLOW             | Harness In Driver's Kick Panel            |  |
| REAR HATCH TRIGGER                     | Tied in with doors | Tied in with doors                        |  |
| FACTORY ALARM ARM                      | Arms with lock     |                                           |  |
| FACTORY ALARM DISARM (-)               | GREEN/ORANGE       | Harness In Driver's Kick Panel            |  |
| TACHOMETER WIRE                        | GRAY/BLUE          | Module Behind Driver Headlight            |  |
| BRAKE WIRE (+)                         | WHITE              | At Brake Pedal Switch                     |  |
| HORN TRIGGER (-)                       | BLACK              | Harness At Steering Column                |  |
| LEFT FRONT WINDOW UP                   | WHITE              | At Driver Window Motor Inside Door        |  |
| LEFT FRONT WINDOW DOWN                 | BLUE               | At Driver Window Motor Inside Door        |  |
| RIGHT FRONT WINDOW UP                  | PURPLE/WHITE       | Harness In Driver's Kick From Driver Door |  |
| RIGHT FRONT WINDOW DOWN                | BROWN/WHITE        | Harness In Driver's Kick From Driver Door |  |
| LEFT REAR WINDOW UP                    | RED/BLACK          | Harness In Driver's Kick From Driver Door |  |
| LEFT REAR WINDOW DOWN                  | BLUE/WHITE         | Harness In Driver's Kick From Driver Door |  |
| RIGHT REAR WINDOW UP                   | GREEN/WHITE        | Harness In Driver's Kick From Driver Door |  |
| RIGHT REAR WINDOW DOWN                 | GRAY/BLACK         | Harness In Driver's Kick From Driver Door |  |

WIRING INFORMATION: 1995 Jeep Cherokee

| WIRING INFORMATION. 1995 Jeep Cherokee |                    |                                           |  |
|----------------------------------------|--------------------|-------------------------------------------|--|
| WIRE                                   | WIRE COLOR         | LOCATION                                  |  |
| 12V CONSTANT                           | RED                | Ignition harness                          |  |
| STARTER WIRE                           | YELLOW/GREEN       | Ignition harness                          |  |
| 12V IGNITION WIRE                      | BLUE               | Ignition harness                          |  |
| 12V ACCESSORY WIRE                     | PURPLE             | Ignition harness                          |  |
| POWER DOOR LOCK (+)                    | ORANGE/PURPLE      | Red Connector In Driver's Kick Panel      |  |
| POWER DOOR UNLOCK (+)                  | PINK/PURPLE        | Red Connector In Driver's Kick Panel      |  |
| PARKING LIGHTS (+)                     | BLUE/RED           | Harness In Driver's Kick Panel            |  |
| DOOR TRIGGER/ (-)                      | YELLOW             | Harness In Driver's Kick Panel            |  |
| REAR HATCH TRIGGER                     | Tied in with doors | Tied in with doors                        |  |
| FACTORY ALARM ARM                      | Arms with lock     |                                           |  |
| FACTORY ALARM DISARM (-)               | GREEN/ORANGE       | Harness In Driver's Kick Panel            |  |
| TACHOMETER WIRE                        | GRAY/BLUE          | Module Behind Driver Headlight            |  |
| BRAKE WIRE (+)                         | WHITE              | At Brake Pedal Switch                     |  |
| HORN TRIGGER (-)                       | BLACK              | Harness At Steering Column                |  |
| LEFT FRONT WINDOW UP                   | WHITE              | At Driver Window Motor Inside Door        |  |
| LEFT FRONT WINDOW DOWN                 | BLUE               | At Driver Window Motor Inside Door        |  |
| RIGHT FRONT WINDOW UP                  | PURPLE/WHITE       | Harness In Driver's Kick From Driver Door |  |
| RIGHT FRONT WINDOW DOWN                | BROWN/WHITE        | Harness In Driver's Kick From Driver Door |  |
| LEFT REAR WINDOW UP                    | RED/BLACK          | Harness In Driver's Kick From Driver Door |  |
| LEFT REAR WINDOW DOWN                  | BLUE/WHITE         | Harness In Driver's Kick From Driver Door |  |
| RIGHT REAR WINDOW UP                   | GREEN/WHITE        | Harness In Driver's Kick From Driver Door |  |
| RIGHT REAR WINDOW DOWN                 | GRAY/BLACK         | Harness In Driver's Kick From Driver Door |  |

WIRING INFORMATION: 1996 Jeep Cherokee

| WIRING INFORMATION. 1996 Jeep Cherokee |                    |                                           |  |
|----------------------------------------|--------------------|-------------------------------------------|--|
| WIRE                                   | WIRE COLOR         | LOCATION                                  |  |
| 12V CONSTANT                           | RED                | Ignition harness                          |  |
| STARTER WIRE                           | YELLOW/GREEN       | Ignition harness                          |  |
| 12V IGNITION WIRE                      | BLUE               | Ignition harness                          |  |
| 12V ACCESSORY WIRE                     | PURPLE             | Ignition harness                          |  |
| POWER DOOR LOCK (+)                    | ORANGE/PURPLE      | Red Connector In Driver's Kick Panel      |  |
| POWER DOOR UNLOCK (+)                  | PINK/PURPLE        | Red Connector In Driver's Kick Panel      |  |
| PARKING LIGHTS (+)                     | BLUE/RED           | Harness In Driver's Kick Panel            |  |
| DOOR TRIGGER/ (-)                      | YELLOW             | Harness In Driver's Kick Panel            |  |
| REAR HATCH TRIGGER                     | Tied in with doors | Tied in with doors                        |  |
| FACTORY ALARM ARM                      | Arms with lock     | Arms with lock                            |  |
| FACTORY ALARM DISARM (-)               | GREEN/ORANGE       | Harness In Driver's Kick Panel            |  |
| TACHOMETER WIRE                        | GRAY/BLUE          | Module Behind Driver Headlight            |  |
| BRAKE WIRE (+)                         | WHITE              | At Brake Pedal Switch                     |  |
| HORN TRIGGER (-)                       | BLACK              | Harness At Steering Column                |  |
| LEFT FRONT WINDOW UP                   | WHITE              | At Driver Window Motor Inside Door        |  |
| LEFT FRONT WINDOW DOWN                 | BLUE               | At Driver Window Motor Inside Door        |  |
| RIGHT FRONT WINDOW UP                  | PURPLE/WHITE       | Harness In Driver's Kick From Driver Door |  |
| RIGHT FRONT WINDOW DOWN                | BROWN/WHITE        | Harness In Driver's Kick From Driver Door |  |
| LEFT REAR WINDOW UP                    | RED/BLACK          | Harness In Driver's Kick From Driver Door |  |
| LEFT REAR WINDOW DOWN                  | BLUE/WHITE         | Harness In Driver's Kick From Driver Door |  |
| RIGHT REAR WINDOW UP                   | GREEN/WHITE        | Harness In Driver's Kick From Driver Door |  |
| RIGHT REAR WINDOW DOWN                 | GRAY/BLACK         | Harness In Driver's Kick From Driver Door |  |