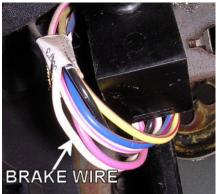

## JEEP CHEROKEE 1991-2001 VEHICLE WIRING

WIRING INFORMATION: 1991 Jeep Cherokee

| WIKING INFORMATION. 1991 Jeep Cherokee |                    |                                           |  |
|----------------------------------------|--------------------|-------------------------------------------|--|
| WIRE                                   | WIRE COLOR         | LOCATION                                  |  |
| 12V CONSTANT                           | RED                | Ignition harness                          |  |
| STARTER WIRE                           | YELLOW/GREEN       | Ignition harness                          |  |
| 12V IGNITION WIRE                      | BLUE               | Ignition harness                          |  |
| 12V ACCESSORY WIRE                     | PURPLE             | Ignition harness                          |  |
| POWER DOOR LOCK (+)                    | ORANGE/PURPLE      | Red Connector In Driver's Kick Panel      |  |
| POWER DOOR UNLOCK (+)                  | PINK/PURPLE        | Red Connector In Driver's Kick Panel      |  |
| PARKING LIGHTS (+)                     | BLUE/RED           | Harness In Driver's Kick Panel            |  |
| DOOR TRIGGER/ (-)                      | YELLOW             | Harness In Driver's Kick Panel            |  |
| REAR HATCH TRIGGER                     | Tied in with doors | Tied in with doors                        |  |
| FACTORY ALARM ARM                      | Arms with lock     |                                           |  |
| FACTORY ALARM DISARM (-)               | GREEN/ORANGE       | Harness In Driver's Kick Panel            |  |
| TACHOMETER WIRE                        | GRAY/BLUE          | Module Behind Driver Headlight            |  |
| BRAKE WIRE (+)                         | WHITE              | At Brake Pedal Switch                     |  |
| HORN TRIGGER (-)                       | BLACK              | Harness At Steering Column                |  |
| LEFT FRONT WINDOW UP                   | WHITE              | At Driver Window Motor Inside Door        |  |
| LEFT FRONT WINDOW DOWN                 | BLUE               | At Driver Window Motor Inside Door        |  |
| RIGHT FRONT WINDOW UP                  | PURPLE/WHITE       | Harness In Driver's Kick From Driver Door |  |
| RIGHT FRONT WINDOW DOWN                | BROWN/WHITE        | Harness In Driver's Kick From Driver Door |  |
| LEFT REAR WINDOW UP                    | RED/BLACK          | Harness In Driver's Kick From Driver Door |  |
| LEFT REAR WINDOW DOWN                  | BLUE/WHITE         | Harness In Driver's Kick From Driver Door |  |
| RIGHT REAR WINDOW UP                   | GREEN/WHITE        | Harness In Driver's Kick From Driver Door |  |
| RIGHT REAR WINDOW DOWN                 | GRAY/BLACK         | Harness In Driver's Kick From Driver Door |  |

WIRING INFORMATION: 1992 Jeep Cherokee

| WIRING INFORMATION. 1992 Jeep Cherokee |                    |                                           |  |
|----------------------------------------|--------------------|-------------------------------------------|--|
| WIRE                                   | WIRE COLOR         | LOCATION                                  |  |
| 12V CONSTANT                           | RED                | Ignition harness                          |  |
| STARTER WIRE                           | YELLOW/GREEN       | Ignition harness                          |  |
| 12V IGNITION WIRE                      | BLUE               | Ignition harness                          |  |
| 12V ACCESSORY WIRE                     | PURPLE             | Ignition harness                          |  |
| POWER DOOR LOCK (+)                    | ORANGE/PURPLE      | Red Connector In Driver's Kick Panel      |  |
| POWER DOOR UNLOCK (+)                  | PINK/PURPLE        | Red Connector In Driver's Kick Panel      |  |
| PARKING LIGHTS (+)                     | BLUE/RED           | Harness In Driver's Kick Panel            |  |
| DOOR TRIGGER/ (-)                      | YELLOW             | Harness In Driver's Kick Panel            |  |
| REAR HATCH TRIGGER                     | Tied in with doors | Tied in with doors                        |  |
| FACTORY ALARM ARM                      | Arms with lock     |                                           |  |
| FACTORY ALARM DISARM (-)               | GREEN/ORANGE       | Harness In Driver's Kick Panel            |  |
| TACHOMETER WIRE                        | GRAY/BLUE          | Module Behind Driver Headlight            |  |
| BRAKE WIRE (+)                         | WHITE              | At Brake Pedal Switch                     |  |
| HORN TRIGGER (-)                       | BLACK              | Harness At Steering Column                |  |
| LEFT FRONT WINDOW UP                   | WHITE              | At Driver Window Motor Inside Door        |  |
| LEFT FRONT WINDOW DOWN                 | BLUE               | At Driver Window Motor Inside Door        |  |
| RIGHT FRONT WINDOW UP                  | PURPLE/WHITE       | Harness In Driver's Kick From Driver Door |  |
| RIGHT FRONT WINDOW DOWN                | BROWN/WHITE        | Harness In Driver's Kick From Driver Door |  |
| LEFT REAR WINDOW UP                    | RED/BLACK          | Harness In Driver's Kick From Driver Door |  |
| LEFT REAR WINDOW DOWN                  | BLUE/WHITE         | Harness In Driver's Kick From Driver Door |  |
| RIGHT REAR WINDOW UP                   | GREEN/WHITE        | Harness In Driver's Kick From Driver Door |  |
| RIGHT REAR WINDOW DOWN                 | GRAY/BLACK         | Harness In Driver's Kick From Driver Door |  |

WIRING INFORMATION: 1993 Jeep Cherokee

| WIRING INFORMATION. 1993 Jeep Cherokee |                    |                                           |  |
|----------------------------------------|--------------------|-------------------------------------------|--|
| WIRE                                   | WIRE COLOR         | LOCATION                                  |  |
| 12V CONSTANT                           | RED                | Ignition harness                          |  |
| STARTER WIRE                           | YELLOW/GREEN       | Ignition harness                          |  |
| 12V IGNITION WIRE                      | BLUE               | Ignition harness                          |  |
| 12V ACCESSORY WIRE                     | PURPLE             | Ignition harness                          |  |
| POWER DOOR LOCK (+)                    | ORANGE/PURPLE      | Red Connector In Driver's Kick Panel      |  |
| POWER DOOR UNLOCK (+)                  | PINK/PURPLE        | Red Connector In Driver's Kick Panel      |  |
| PARKING LIGHTS (+)                     | BLUE/RED           | Harness In Driver's Kick Panel            |  |
| DOOR TRIGGER/ (-)                      | YELLOW             | Harness In Driver's Kick Panel            |  |
| REAR HATCH TRIGGER                     | Tied in with doors | Tied in with doors                        |  |
| FACTORY ALARM ARM                      | Arms with lock     | Arms with lock                            |  |
| FACTORY ALARM DISARM (-)               | GREEN/ORANGE       | Harness In Driver's Kick Panel            |  |
| TACHOMETER WIRE                        | GRAY/BLUE          | Module Behind Driver Headlight            |  |
| BRAKE WIRE (+)                         | WHITE              | At Brake Pedal Switch                     |  |
| HORN TRIGGER (-)                       | BLACK              | Harness At Steering Column                |  |
| LEFT FRONT WINDOW UP                   | WHITE              | At Driver Window Motor Inside Door        |  |
| LEFT FRONT WINDOW DOWN                 | BLUE               | At Driver Window Motor Inside Door        |  |
| RIGHT FRONT WINDOW UP                  | PURPLE/WHITE       | Harness In Driver's Kick From Driver Door |  |
| RIGHT FRONT WINDOW DOWN                | BROWN/WHITE        | Harness In Driver's Kick From Driver Door |  |
| LEFT REAR WINDOW UP                    | RED/BLACK          | Harness In Driver's Kick From Driver Door |  |
| LEFT REAR WINDOW DOWN                  | BLUE/WHITE         | Harness In Driver's Kick From Driver Door |  |
| RIGHT REAR WINDOW UP                   | GREEN/WHITE        | Harness In Driver's Kick From Driver Door |  |
| RIGHT REAR WINDOW DOWN                 | GRAY/BLACK         | Harness In Driver's Kick From Driver Door |  |

WIRING INFORMATION: 1994 Jeep Cherokee

| WINING IN ONMATION. 1994 Seep Cherokee |                    |                                           |  |
|----------------------------------------|--------------------|-------------------------------------------|--|
| WIRE                                   | WIRE COLOR         | LOCATION                                  |  |
| 12V CONSTANT                           | RED                | Ignition harness                          |  |
| STARTER WIRE                           | YELLOW/GREEN       | Ignition harness                          |  |
| 12V IGNITION WIRE                      | BLUE               | Ignition harness                          |  |
| 12V ACCESSORY WIRE                     | PURPLE             | Ignition harness                          |  |
| POWER DOOR LOCK (+)                    | ORANGE/PURPLE      | Red Connector In Driver's Kick Panel      |  |
| POWER DOOR UNLOCK (+)                  | PINK/PURPLE        | Red Connector In Driver's Kick Panel      |  |
| PARKING LIGHTS (+)                     | BLUE/RED           | Harness In Driver's Kick Panel            |  |
| DOOR TRIGGER/ (-)                      | YELLOW             | Harness In Driver's Kick Panel            |  |
| REAR HATCH TRIGGER                     | Tied in with doors | Tied in with doors                        |  |
| FACTORY ALARM ARM                      | Arms with lock     |                                           |  |
| FACTORY ALARM DISARM (-)               | GREEN/ORANGE       | Harness In Driver's Kick Panel            |  |
| TACHOMETER WIRE                        | GRAY/BLUE          | Module Behind Driver Headlight            |  |
| BRAKE WIRE (+)                         | WHITE              | At Brake Pedal Switch                     |  |
| HORN TRIGGER (-)                       | BLACK              | Harness At Steering Column                |  |
| LEFT FRONT WINDOW UP                   | WHITE              | At Driver Window Motor Inside Door        |  |
| LEFT FRONT WINDOW DOWN                 | BLUE               | At Driver Window Motor Inside Door        |  |
| RIGHT FRONT WINDOW UP                  | PURPLE/WHITE       | Harness In Driver's Kick From Driver Door |  |
| RIGHT FRONT WINDOW DOWN                | BROWN/WHITE        | Harness In Driver's Kick From Driver Door |  |
| LEFT REAR WINDOW UP                    | RED/BLACK          | Harness In Driver's Kick From Driver Door |  |
| LEFT REAR WINDOW DOWN                  | BLUE/WHITE         | Harness In Driver's Kick From Driver Door |  |
| RIGHT REAR WINDOW UP                   | GREEN/WHITE        | Harness In Driver's Kick From Driver Door |  |
| RIGHT REAR WINDOW DOWN                 | GRAY/BLACK         | Harness In Driver's Kick From Driver Door |  |

WIRING INFORMATION: 1995 Jeep Cherokee

| WIRING INFORMATION. 1995 Jeep Cherokee |                    |                                           |  |
|----------------------------------------|--------------------|-------------------------------------------|--|
| WIRE                                   | WIRE COLOR         | LOCATION                                  |  |
| 12V CONSTANT                           | RED                | Ignition harness                          |  |
| STARTER WIRE                           | YELLOW/GREEN       | Ignition harness                          |  |
| 12V IGNITION WIRE                      | BLUE               | Ignition harness                          |  |
| 12V ACCESSORY WIRE                     | PURPLE             | Ignition harness                          |  |
| POWER DOOR LOCK (+)                    | ORANGE/PURPLE      | Red Connector In Driver's Kick Panel      |  |
| POWER DOOR UNLOCK (+)                  | PINK/PURPLE        | Red Connector In Driver's Kick Panel      |  |
| PARKING LIGHTS (+)                     | BLUE/RED           | Harness In Driver's Kick Panel            |  |
| DOOR TRIGGER/ (-)                      | YELLOW             | Harness In Driver's Kick Panel            |  |
| REAR HATCH TRIGGER                     | Tied in with doors | Tied in with doors                        |  |
| FACTORY ALARM ARM                      | Arms with lock     |                                           |  |
| FACTORY ALARM DISARM (-)               | GREEN/ORANGE       | Harness In Driver's Kick Panel            |  |
| TACHOMETER WIRE                        | GRAY/BLUE          | Module Behind Driver Headlight            |  |
| BRAKE WIRE (+)                         | WHITE              | At Brake Pedal Switch                     |  |
| HORN TRIGGER (-)                       | BLACK              | Harness At Steering Column                |  |
| LEFT FRONT WINDOW UP                   | WHITE              | At Driver Window Motor Inside Door        |  |
| LEFT FRONT WINDOW DOWN                 | BLUE               | At Driver Window Motor Inside Door        |  |
| RIGHT FRONT WINDOW UP                  | PURPLE/WHITE       | Harness In Driver's Kick From Driver Door |  |
| RIGHT FRONT WINDOW DOWN                | BROWN/WHITE        | Harness In Driver's Kick From Driver Door |  |
| LEFT REAR WINDOW UP                    | RED/BLACK          | Harness In Driver's Kick From Driver Door |  |
| LEFT REAR WINDOW DOWN                  | BLUE/WHITE         | Harness In Driver's Kick From Driver Door |  |
| RIGHT REAR WINDOW UP                   | GREEN/WHITE        | Harness In Driver's Kick From Driver Door |  |
| RIGHT REAR WINDOW DOWN                 | GRAY/BLACK         | Harness In Driver's Kick From Driver Door |  |

WIRING INFORMATION: 1996 Jeep Cherokee

| WIRING INFORMATION. 1996 Jeep Cherokee |                    |                                           |  |
|----------------------------------------|--------------------|-------------------------------------------|--|
| WIRE                                   | WIRE COLOR         | LOCATION                                  |  |
| 12V CONSTANT                           | RED                | Ignition harness                          |  |
| STARTER WIRE                           | YELLOW/GREEN       | Ignition harness                          |  |
| 12V IGNITION WIRE                      | BLUE               | Ignition harness                          |  |
| 12V ACCESSORY WIRE                     | PURPLE             | Ignition harness                          |  |
| POWER DOOR LOCK (+)                    | ORANGE/PURPLE      | Red Connector In Driver's Kick Panel      |  |
| POWER DOOR UNLOCK (+)                  | PINK/PURPLE        | Red Connector In Driver's Kick Panel      |  |
| PARKING LIGHTS (+)                     | BLUE/RED           | Harness In Driver's Kick Panel            |  |
| DOOR TRIGGER/ (-)                      | YELLOW             | Harness In Driver's Kick Panel            |  |
| REAR HATCH TRIGGER                     | Tied in with doors | Tied in with doors                        |  |
| FACTORY ALARM ARM                      | Arms with lock     | Arms with lock                            |  |
| FACTORY ALARM DISARM (-)               | GREEN/ORANGE       | Harness In Driver's Kick Panel            |  |
| TACHOMETER WIRE                        | GRAY/BLUE          | Module Behind Driver Headlight            |  |
| BRAKE WIRE (+)                         | WHITE              | At Brake Pedal Switch                     |  |
| HORN TRIGGER (-)                       | BLACK              | Harness At Steering Column                |  |
| LEFT FRONT WINDOW UP                   | WHITE              | At Driver Window Motor Inside Door        |  |
| LEFT FRONT WINDOW DOWN                 | BLUE               | At Driver Window Motor Inside Door        |  |
| RIGHT FRONT WINDOW UP                  | PURPLE/WHITE       | Harness In Driver's Kick From Driver Door |  |
| RIGHT FRONT WINDOW DOWN                | BROWN/WHITE        | Harness In Driver's Kick From Driver Door |  |
| LEFT REAR WINDOW UP                    | RED/BLACK          | Harness In Driver's Kick From Driver Door |  |
| LEFT REAR WINDOW DOWN                  | BLUE/WHITE         | Harness In Driver's Kick From Driver Door |  |
| RIGHT REAR WINDOW UP                   | GREEN/WHITE        | Harness In Driver's Kick From Driver Door |  |
| RIGHT REAR WINDOW DOWN                 | GRAY/BLACK         | Harness In Driver's Kick From Driver Door |  |