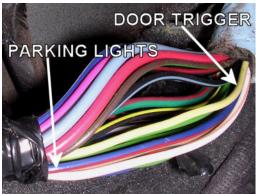

## JEEP CHEROKEE 1991-2001 VEHICLE WIRING

WIRING INFORMATION: 1991 Jeep Cherokee

| WIKING INFORMATION. 1991 Jeep Cherokee |                    |                                           |  |
|----------------------------------------|--------------------|-------------------------------------------|--|
| WIRE                                   | WIRE COLOR         | LOCATION                                  |  |
| 12V CONSTANT                           | RED                | Ignition harness                          |  |
| STARTER WIRE                           | YELLOW/GREEN       | Ignition harness                          |  |
| 12V IGNITION WIRE                      | BLUE               | Ignition harness                          |  |
| 12V ACCESSORY WIRE                     | PURPLE             | Ignition harness                          |  |
| POWER DOOR LOCK (+)                    | ORANGE/PURPLE      | Red Connector In Driver's Kick Panel      |  |
| POWER DOOR UNLOCK (+)                  | PINK/PURPLE        | Red Connector In Driver's Kick Panel      |  |
| PARKING LIGHTS (+)                     | BLUE/RED           | Harness In Driver's Kick Panel            |  |
| DOOR TRIGGER/ (-)                      | YELLOW             | Harness In Driver's Kick Panel            |  |
| REAR HATCH TRIGGER                     | Tied in with doors | Tied in with doors                        |  |
| FACTORY ALARM ARM                      | Arms with lock     |                                           |  |
| FACTORY ALARM DISARM (-)               | GREEN/ORANGE       | Harness In Driver's Kick Panel            |  |
| TACHOMETER WIRE                        | GRAY/BLUE          | Module Behind Driver Headlight            |  |
| BRAKE WIRE (+)                         | WHITE              | At Brake Pedal Switch                     |  |
| HORN TRIGGER (-)                       | BLACK              | Harness At Steering Column                |  |
| LEFT FRONT WINDOW UP                   | WHITE              | At Driver Window Motor Inside Door        |  |
| LEFT FRONT WINDOW DOWN                 | BLUE               | At Driver Window Motor Inside Door        |  |
| RIGHT FRONT WINDOW UP                  | PURPLE/WHITE       | Harness In Driver's Kick From Driver Door |  |
| RIGHT FRONT WINDOW DOWN                | BROWN/WHITE        | Harness In Driver's Kick From Driver Door |  |
| LEFT REAR WINDOW UP                    | RED/BLACK          | Harness In Driver's Kick From Driver Door |  |
| LEFT REAR WINDOW DOWN                  | BLUE/WHITE         | Harness In Driver's Kick From Driver Door |  |
| RIGHT REAR WINDOW UP                   | GREEN/WHITE        | Harness In Driver's Kick From Driver Door |  |
| RIGHT REAR WINDOW DOWN                 | GRAY/BLACK         | Harness In Driver's Kick From Driver Door |  |

WIRING INFORMATION: 1992 Jeep Cherokee

| WIRING INFORMATION. 1992 Jeep Cherokee |                    |                                           |  |
|----------------------------------------|--------------------|-------------------------------------------|--|
| WIRE                                   | WIRE COLOR         | LOCATION                                  |  |
| 12V CONSTANT                           | RED                | Ignition harness                          |  |
| STARTER WIRE                           | YELLOW/GREEN       | Ignition harness                          |  |
| 12V IGNITION WIRE                      | BLUE               | Ignition harness                          |  |
| 12V ACCESSORY WIRE                     | PURPLE             | Ignition harness                          |  |
| POWER DOOR LOCK (+)                    | ORANGE/PURPLE      | Red Connector In Driver's Kick Panel      |  |
| POWER DOOR UNLOCK (+)                  | PINK/PURPLE        | Red Connector In Driver's Kick Panel      |  |
| PARKING LIGHTS (+)                     | BLUE/RED           | Harness In Driver's Kick Panel            |  |
| DOOR TRIGGER/ (-)                      | YELLOW             | Harness In Driver's Kick Panel            |  |
| REAR HATCH TRIGGER                     | Tied in with doors | Tied in with doors                        |  |
| FACTORY ALARM ARM                      | Arms with lock     |                                           |  |
| FACTORY ALARM DISARM (-)               | GREEN/ORANGE       | Harness In Driver's Kick Panel            |  |
| TACHOMETER WIRE                        | GRAY/BLUE          | Module Behind Driver Headlight            |  |
| BRAKE WIRE (+)                         | WHITE              | At Brake Pedal Switch                     |  |
| HORN TRIGGER (-)                       | BLACK              | Harness At Steering Column                |  |
| LEFT FRONT WINDOW UP                   | WHITE              | At Driver Window Motor Inside Door        |  |
| LEFT FRONT WINDOW DOWN                 | BLUE               | At Driver Window Motor Inside Door        |  |
| RIGHT FRONT WINDOW UP                  | PURPLE/WHITE       | Harness In Driver's Kick From Driver Door |  |
| RIGHT FRONT WINDOW DOWN                | BROWN/WHITE        | Harness In Driver's Kick From Driver Door |  |
| LEFT REAR WINDOW UP                    | RED/BLACK          | Harness In Driver's Kick From Driver Door |  |
| LEFT REAR WINDOW DOWN                  | BLUE/WHITE         | Harness In Driver's Kick From Driver Door |  |
| RIGHT REAR WINDOW UP                   | GREEN/WHITE        | Harness In Driver's Kick From Driver Door |  |
| RIGHT REAR WINDOW DOWN                 | GRAY/BLACK         | Harness In Driver's Kick From Driver Door |  |

WIRING INFORMATION: 1993 Jeep Cherokee

| WIRING INFORMATION. 1993 Jeep Cherokee |                    |                                           |  |
|----------------------------------------|--------------------|-------------------------------------------|--|
| WIRE                                   | WIRE COLOR         | LOCATION                                  |  |
| 12V CONSTANT                           | RED                | Ignition harness                          |  |
| STARTER WIRE                           | YELLOW/GREEN       | Ignition harness                          |  |
| 12V IGNITION WIRE                      | BLUE               | Ignition harness                          |  |
| 12V ACCESSORY WIRE                     | PURPLE             | Ignition harness                          |  |
| POWER DOOR LOCK (+)                    | ORANGE/PURPLE      | Red Connector In Driver's Kick Panel      |  |
| POWER DOOR UNLOCK (+)                  | PINK/PURPLE        | Red Connector In Driver's Kick Panel      |  |
| PARKING LIGHTS (+)                     | BLUE/RED           | Harness In Driver's Kick Panel            |  |
| DOOR TRIGGER/ (-)                      | YELLOW             | Harness In Driver's Kick Panel            |  |
| REAR HATCH TRIGGER                     | Tied in with doors | Tied in with doors                        |  |
| FACTORY ALARM ARM                      | Arms with lock     | Arms with lock                            |  |
| FACTORY ALARM DISARM (-)               | GREEN/ORANGE       | Harness In Driver's Kick Panel            |  |
| TACHOMETER WIRE                        | GRAY/BLUE          | Module Behind Driver Headlight            |  |
| BRAKE WIRE (+)                         | WHITE              | At Brake Pedal Switch                     |  |
| HORN TRIGGER (-)                       | BLACK              | Harness At Steering Column                |  |
| LEFT FRONT WINDOW UP                   | WHITE              | At Driver Window Motor Inside Door        |  |
| LEFT FRONT WINDOW DOWN                 | BLUE               | At Driver Window Motor Inside Door        |  |
| RIGHT FRONT WINDOW UP                  | PURPLE/WHITE       | Harness In Driver's Kick From Driver Door |  |
| RIGHT FRONT WINDOW DOWN                | BROWN/WHITE        | Harness In Driver's Kick From Driver Door |  |
| LEFT REAR WINDOW UP                    | RED/BLACK          | Harness In Driver's Kick From Driver Door |  |
| LEFT REAR WINDOW DOWN                  | BLUE/WHITE         | Harness In Driver's Kick From Driver Door |  |
| RIGHT REAR WINDOW UP                   | GREEN/WHITE        | Harness In Driver's Kick From Driver Door |  |
| RIGHT REAR WINDOW DOWN                 | GRAY/BLACK         | Harness In Driver's Kick From Driver Door |  |

WIRING INFORMATION: 1994 Jeep Cherokee

| WINING IN ONMATION. 1994 Seep Cherokee |                    |                                           |  |
|----------------------------------------|--------------------|-------------------------------------------|--|
| WIRE                                   | WIRE COLOR         | LOCATION                                  |  |
| 12V CONSTANT                           | RED                | Ignition harness                          |  |
| STARTER WIRE                           | YELLOW/GREEN       | Ignition harness                          |  |
| 12V IGNITION WIRE                      | BLUE               | Ignition harness                          |  |
| 12V ACCESSORY WIRE                     | PURPLE             | Ignition harness                          |  |
| POWER DOOR LOCK (+)                    | ORANGE/PURPLE      | Red Connector In Driver's Kick Panel      |  |
| POWER DOOR UNLOCK (+)                  | PINK/PURPLE        | Red Connector In Driver's Kick Panel      |  |
| PARKING LIGHTS (+)                     | BLUE/RED           | Harness In Driver's Kick Panel            |  |
| DOOR TRIGGER/ (-)                      | YELLOW             | Harness In Driver's Kick Panel            |  |
| REAR HATCH TRIGGER                     | Tied in with doors | Tied in with doors                        |  |
| FACTORY ALARM ARM                      | Arms with lock     |                                           |  |
| FACTORY ALARM DISARM (-)               | GREEN/ORANGE       | Harness In Driver's Kick Panel            |  |
| TACHOMETER WIRE                        | GRAY/BLUE          | Module Behind Driver Headlight            |  |
| BRAKE WIRE (+)                         | WHITE              | At Brake Pedal Switch                     |  |
| HORN TRIGGER (-)                       | BLACK              | Harness At Steering Column                |  |
| LEFT FRONT WINDOW UP                   | WHITE              | At Driver Window Motor Inside Door        |  |
| LEFT FRONT WINDOW DOWN                 | BLUE               | At Driver Window Motor Inside Door        |  |
| RIGHT FRONT WINDOW UP                  | PURPLE/WHITE       | Harness In Driver's Kick From Driver Door |  |
| RIGHT FRONT WINDOW DOWN                | BROWN/WHITE        | Harness In Driver's Kick From Driver Door |  |
| LEFT REAR WINDOW UP                    | RED/BLACK          | Harness In Driver's Kick From Driver Door |  |
| LEFT REAR WINDOW DOWN                  | BLUE/WHITE         | Harness In Driver's Kick From Driver Door |  |
| RIGHT REAR WINDOW UP                   | GREEN/WHITE        | Harness In Driver's Kick From Driver Door |  |
| RIGHT REAR WINDOW DOWN                 | GRAY/BLACK         | Harness In Driver's Kick From Driver Door |  |

WIRING INFORMATION: 1995 Jeep Cherokee

| WIRING INFORMATION. 1995 Jeep Cherokee |                    |                                           |  |
|----------------------------------------|--------------------|-------------------------------------------|--|
| WIRE                                   | WIRE COLOR         | LOCATION                                  |  |
| 12V CONSTANT                           | RED                | Ignition harness                          |  |
| STARTER WIRE                           | YELLOW/GREEN       | Ignition harness                          |  |
| 12V IGNITION WIRE                      | BLUE               | Ignition harness                          |  |
| 12V ACCESSORY WIRE                     | PURPLE             | Ignition harness                          |  |
| POWER DOOR LOCK (+)                    | ORANGE/PURPLE      | Red Connector In Driver's Kick Panel      |  |
| POWER DOOR UNLOCK (+)                  | PINK/PURPLE        | Red Connector In Driver's Kick Panel      |  |
| PARKING LIGHTS (+)                     | BLUE/RED           | Harness In Driver's Kick Panel            |  |
| DOOR TRIGGER/ (-)                      | YELLOW             | Harness In Driver's Kick Panel            |  |
| REAR HATCH TRIGGER                     | Tied in with doors | Tied in with doors                        |  |
| FACTORY ALARM ARM                      | Arms with lock     |                                           |  |
| FACTORY ALARM DISARM (-)               | GREEN/ORANGE       | Harness In Driver's Kick Panel            |  |
| TACHOMETER WIRE                        | GRAY/BLUE          | Module Behind Driver Headlight            |  |
| BRAKE WIRE (+)                         | WHITE              | At Brake Pedal Switch                     |  |
| HORN TRIGGER (-)                       | BLACK              | Harness At Steering Column                |  |
| LEFT FRONT WINDOW UP                   | WHITE              | At Driver Window Motor Inside Door        |  |
| LEFT FRONT WINDOW DOWN                 | BLUE               | At Driver Window Motor Inside Door        |  |
| RIGHT FRONT WINDOW UP                  | PURPLE/WHITE       | Harness In Driver's Kick From Driver Door |  |
| RIGHT FRONT WINDOW DOWN                | BROWN/WHITE        | Harness In Driver's Kick From Driver Door |  |
| LEFT REAR WINDOW UP                    | RED/BLACK          | Harness In Driver's Kick From Driver Door |  |
| LEFT REAR WINDOW DOWN                  | BLUE/WHITE         | Harness In Driver's Kick From Driver Door |  |
| RIGHT REAR WINDOW UP                   | GREEN/WHITE        | Harness In Driver's Kick From Driver Door |  |
| RIGHT REAR WINDOW DOWN                 | GRAY/BLACK         | Harness In Driver's Kick From Driver Door |  |

WIRING INFORMATION: 1996 Jeep Cherokee

| WIRING INFORMATION. 1996 Jeep Cherokee |                    |                                           |  |
|----------------------------------------|--------------------|-------------------------------------------|--|
| WIRE                                   | WIRE COLOR         | LOCATION                                  |  |
| 12V CONSTANT                           | RED                | Ignition harness                          |  |
| STARTER WIRE                           | YELLOW/GREEN       | Ignition harness                          |  |
| 12V IGNITION WIRE                      | BLUE               | Ignition harness                          |  |
| 12V ACCESSORY WIRE                     | PURPLE             | Ignition harness                          |  |
| POWER DOOR LOCK (+)                    | ORANGE/PURPLE      | Red Connector In Driver's Kick Panel      |  |
| POWER DOOR UNLOCK (+)                  | PINK/PURPLE        | Red Connector In Driver's Kick Panel      |  |
| PARKING LIGHTS (+)                     | BLUE/RED           | Harness In Driver's Kick Panel            |  |
| DOOR TRIGGER/ (-)                      | YELLOW             | Harness In Driver's Kick Panel            |  |
| REAR HATCH TRIGGER                     | Tied in with doors | Tied in with doors                        |  |
| FACTORY ALARM ARM                      | Arms with lock     | Arms with lock                            |  |
| FACTORY ALARM DISARM (-)               | GREEN/ORANGE       | Harness In Driver's Kick Panel            |  |
| TACHOMETER WIRE                        | GRAY/BLUE          | Module Behind Driver Headlight            |  |
| BRAKE WIRE (+)                         | WHITE              | At Brake Pedal Switch                     |  |
| HORN TRIGGER (-)                       | BLACK              | Harness At Steering Column                |  |
| LEFT FRONT WINDOW UP                   | WHITE              | At Driver Window Motor Inside Door        |  |
| LEFT FRONT WINDOW DOWN                 | BLUE               | At Driver Window Motor Inside Door        |  |
| RIGHT FRONT WINDOW UP                  | PURPLE/WHITE       | Harness In Driver's Kick From Driver Door |  |
| RIGHT FRONT WINDOW DOWN                | BROWN/WHITE        | Harness In Driver's Kick From Driver Door |  |
| LEFT REAR WINDOW UP                    | RED/BLACK          | Harness In Driver's Kick From Driver Door |  |
| LEFT REAR WINDOW DOWN                  | BLUE/WHITE         | Harness In Driver's Kick From Driver Door |  |
| RIGHT REAR WINDOW UP                   | GREEN/WHITE        | Harness In Driver's Kick From Driver Door |  |
| RIGHT REAR WINDOW DOWN                 | GRAY/BLACK         | Harness In Driver's Kick From Driver Door |  |