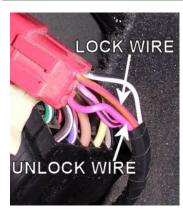

WIRING INFORMATION: 1997 Jeep Cherokee

| WIRE                    | WIRE COLOR         | LOCATION                                          |
|-------------------------|--------------------|---------------------------------------------------|
| 12V CONSTANT WIRE       | RED or PINK/BLACK  | Ignition harness                                  |
| STARTER WIRE            | YELLOW             | Ignition harness                                  |
| 12V IGNITION WIRE       | DARK BLUE          | Ignition harness                                  |
| SECOND IGNITION WIRE    | BLACK/ORANGE       | Ignition harness                                  |
| 12V ACCESSORY WIRE      | BLACK/WHITE        | Ignition harness                                  |
| POWER DOOR LOCK (-)     | ORANGE/PURPLE      | Harness In Driver's Kick Panel                    |
| POWER DOOR UNLOCK (-)   | PINK/PURPLE        | Harness In Driver's Kick Panel                    |
| PARKING LIGHTS (+)      | BLACK/YELLOW       | At Light Switch Or Harness In Driver's Kick Panel |
| DOOR TRIGGER (-)        | YELLOW             | Door Pin Or Harness In Driver's Kick Panel        |
| REAR HATCH TRIGGER      | Tied in with doors |                                                   |
| TACHOMETER WIRE         | GRAY               | Module Behind Driver Headlight                    |
| BRAKE WIRE (+)          | WHITE/TAN          | Harness In Driver's Kick Panel Or Brake           |
|                         |                    | Pedal Switch                                      |
| HORN TRIGGER (-)        | BLACK/RED          | Harness At Steering column                        |
| LEFT FRONT WINDOW UP    | WHITE              | At Driver Window Motor Inside Door                |
| LEFT FRONT WINDOW DOWN  | BLUE               | At Driver Window Motor Inside Door                |
| RIGHT FRONT WINDOW UP   | PURPLE/WHITE       | Harness In Driver's Kick From Driver Door         |
| RIGHT FRONT WINDOW DOWN | BROWN/WHITE        | Harness In Driver's Kick From Driver Door         |
| LEFT REAR WINDOW UP     | RED/BLACK          | Harness In Driver's Kick From Driver Door         |
| LEFT REAR WINDOW DOWN   | BLUE/WHITE         | Harness In Driver's Kick From Driver Door         |
| RIGHT REAR WINDOW UP    | GREEN/WHITE        | Harness In Driver's Kick From Driver Door         |
| RIGHT REAR WINDOW DOWN  | GRAY/BLACK         | Harness In Driver's Kick From Driver Door         |

WIRING INFORMATION: 1998 Jeep Cherokee

| WIRING INFORMATION: 1998 Jeep Cherokee |                    |                                                   |
|----------------------------------------|--------------------|---------------------------------------------------|
| WIRE                                   | WIRE COLOR         | LOCATION                                          |
| 12V CONSTANT WIRE                      | RED or PINK/BLACK  | Ignition harness                                  |
| STARTER WIRE                           | YELLOW             | Ignition harness                                  |
| 12V IGNITION WIRE                      | DARK BLUE          | Ignition harness                                  |
| SECOND IGNITION WIRE                   | BLACK/ORANGE       | Ignition harness                                  |
| 12V ACCESSORY WIRE                     | BLACK/WHITE        | Ignition harness                                  |
| POWER DOOR LOCK (-)                    | ORANGE/PURPLE      | Harness In Driver's Kick Panel                    |
| POWER DOOR UNLOCK (-)                  | PINK/PURPLE        | Harness In Driver's Kick Panel                    |
| PARKING LIGHTS (+)                     | BLACK/YELLOW       | At Light Switch Or Harness In Driver's Kick Panel |
| DOOR TRIGGER (-)                       | YELLOW             | Door Pin Or Harness In Driver's Kick Panel        |
| REAR HATCH TRIGGER                     | Tied in with doors |                                                   |
| TACHOMETER WIRE                        | GRAY               | Module Behind Driver Headlight                    |
| BRAKE WIRE (+)                         | WHITE/TAN          | Harness In Driver's Kick Panel Or Brake           |
|                                        |                    | Pedal Switch                                      |
| HORN TRIGGER (-)                       | BLACK/RED          | Harness At Steering column                        |
| LEFT FRONT WINDOW UP                   | WHITE              | At Driver Window Motor Inside Door                |
| LEFT FRONT WINDOW DOWN                 | BLUE               | At Driver Window Motor Inside Door                |
| RIGHT FRONT WINDOW UP                  | PURPLE/WHITE       | Harness In Driver's Kick From Driver Door         |
| RIGHT FRONT WINDOW DOWN                | BROWN/WHITE        | Harness In Driver's Kick From Driver Door         |
| LEFT REAR WINDOW UP                    | RED/BLACK          | Harness In Driver's Kick From Driver Door         |
| LEFT REAR WINDOW DOWN                  | BLUE/WHITE         | Harness In Driver's Kick From Driver Door         |
| RIGHT REAR WINDOW UP                   | GREEN/WHITE        | Harness In Driver's Kick From Driver Door         |
| RIGHT REAR WINDOW DOWN                 | GRAY/BLACK         | Harness In Driver's Kick From Driver Door         |

## WIRING INFORMATION: 1999 Jeep Cherokee

| WIRE                                                                                                                                                              | WIRE COLOR         | LOCATION                                          |
|-------------------------------------------------------------------------------------------------------------------------------------------------------------------|--------------------|---------------------------------------------------|
| 12V CONSTANT WIRE                                                                                                                                                 | RED or PINK/BLACK  | Ignition harness                                  |
| STARTER WIRE                                                                                                                                                      | YELLOW             | Ignition harness                                  |
| 12V IGNITION WIRE                                                                                                                                                 | DARK BLUE          | Ignition harness                                  |
| SECOND IGNITION WIRE                                                                                                                                              | BLACK/ORANGE       | Ignition harness                                  |
| 12V ACCESSORY WIRE                                                                                                                                                | BLACK/WHITE        | Ignition harness                                  |
| POWER DOOR LOCK (-)                                                                                                                                               | ORANGE/PURPLE      | Harness In Driver's Kick Panel                    |
| POWER DOOR UNLOCK (-)                                                                                                                                             | PINK/PURPLE        | Harness In Driver's Kick Panel                    |
| PARKING LIGHTS (+)                                                                                                                                                | BLACK/YELLOW       | At Light Switch Or Harness In Driver's Kick Panel |
| DOOR TRIGGER (-)                                                                                                                                                  | YELLOW             | Door Pin Or Harness In Driver's Kick Panel        |
| REAR HATCH TRIGGER                                                                                                                                                | Tied in with doors |                                                   |
| TACHOMETER WIRE                                                                                                                                                   | GRAY               | Module Behind Driver Headlight                    |
| BRAKE WIRE (+)                                                                                                                                                    | WHITE/TAN          | Harness In Driver's Kick Panel Or Brake           |
|                                                                                                                                                                   |                    | Pedal Switch                                      |
| HORN TRIGGER (-)                                                                                                                                                  | BLACK/RED          | Harness At Steering column                        |
| LEFT FRONT WINDOW UP                                                                                                                                              | WHITE              | At Driver Window Motor Inside Door                |
| LEFT FRONT WINDOW DOWN                                                                                                                                            | BLUE               | At Driver Window Motor Inside Door                |
| RIGHT FRONT WINDOW UP                                                                                                                                             | PURPLE/WHITE       | Harness In Driver's Kick From Driver Door         |
| RIGHT FRONT WINDOW DOWN                                                                                                                                           | BROWN/WHITE        | Harness In Driver's Kick From Driver Door         |
| LEFT REAR WINDOW UP                                                                                                                                               | RED/BLACK          | Harness In Driver's Kick From Driver Door         |
| LEFT REAR WINDOW DOWN                                                                                                                                             | BLUE/WHITE         | Harness In Driver's Kick From Driver Door         |
| RIGHT REAR WINDOW UP                                                                                                                                              | GREEN/WHITE        | Harness In Driver's Kick From Driver Door         |
| RIGHT REAR WINDOW DOWN                                                                                                                                            | GRAY/BLACK         | Harness In Driver's Kick From Driver Door         |
| If this vehicle uses a gray ignition key, the vehicle is equipped with a factory Immobilizer system. This must be bypassed when installing a remote start system. |                    |                                                   |

## WIRING INFORMATION: 2000 Jeep Cherokee

| WIRING INFORMATION: 2000 Jeep Cherokee                                                                                                     |                    |                                             |
|--------------------------------------------------------------------------------------------------------------------------------------------|--------------------|---------------------------------------------|
| WIRE                                                                                                                                       | WIRE COLOR         | LOCATION                                    |
| 12V CONSTANT WIRE                                                                                                                          | RED or PINK/BLACK  | Ignition harness                            |
| STARTER WIRE                                                                                                                               | YELLOW             | Ignition harness                            |
| 12V IGNITION WIRE                                                                                                                          | DARK BLUE          | Ignition harness                            |
| SECOND IGNITION WIRE                                                                                                                       | BLACK/ORANGE       | Ignition harness                            |
| 12V ACCESSORY WIRE                                                                                                                         | BLACK/WHITE        | Ignition harness                            |
| POWER DOOR LOCK (-)                                                                                                                        | ORANGE/PURPLE      | Harness In Driver's Kick Panel              |
| POWER DOOR UNLOCK (-)                                                                                                                      | PINK/PURPLE        | Harness In Driver's Kick Panel              |
| PARKING LIGHTS (+)                                                                                                                         | BLACK/YELLOW       | At Light Switch Or Harness In Driver's Kick |
|                                                                                                                                            |                    | Panel                                       |
| DOOR TRIGGER (-)                                                                                                                           | YELLOW             | Door Pin Or Harness In Driver's Kick Panel  |
| REAR HATCH TRIGGER                                                                                                                         | Tied in with doors |                                             |
| TACHOMETER WIRE                                                                                                                            | GRAY               | Module Behind Driver Headlight              |
| BRAKE WIRE (+)                                                                                                                             | WHITE/TAN          | Harness In Driver's Kick Panel Or Brake     |
|                                                                                                                                            |                    | Pedal Switch                                |
| HORN TRIGGER (-)                                                                                                                           | BLACK/RED          | Harness At Steering column                  |
| LEFT FRONT WINDOW UP                                                                                                                       | WHITE              | At Driver Window Motor Inside Door          |
| LEFT FRONT WINDOW DOWN                                                                                                                     | BLUE               | At Driver Window Motor Inside Door          |
| RIGHT FRONT WINDOW UP                                                                                                                      | PURPLE/WHITE       | Harness In Driver's Kick From Driver Door   |
| RIGHT FRONT WINDOW DOWN                                                                                                                    | BROWN/WHITE        | Harness In Driver's Kick From Driver Door   |
| LEFT REAR WINDOW UP                                                                                                                        | RED/BLACK          | Harness In Driver's Kick From Driver Door   |
| LEFT REAR WINDOW DOWN                                                                                                                      | BLUE/WHITE         | Harness In Driver's Kick From Driver Door   |
| RIGHT REAR WINDOW UP                                                                                                                       | GREEN/WHITE        | Harness In Driver's Kick From Driver Door   |
| RIGHT REAR WINDOW DOWN                                                                                                                     | GRAY/BLACK         | Harness In Driver's Kick From Driver Door   |
| If this vehicle uses a gray ignition key, the vehicle is equipped with a factory Immobilizer system. This must be bypassed when installing |                    |                                             |
| a remote start system.                                                                                                                     |                    |                                             |

## WIRING INFORMATION: 2001 Jeep Cherokee

| WIRING INFORMATION: 2001 Jeep Cherokee                                                                                                     |                    |                                             |
|--------------------------------------------------------------------------------------------------------------------------------------------|--------------------|---------------------------------------------|
| WIRE                                                                                                                                       | WIRE COLOR         | LOCATION                                    |
| 12V CONSTANT WIRE                                                                                                                          | RED or PINK/BLACK  | Ignition harness                            |
| STARTER WIRE                                                                                                                               | YELLOW             | Ignition harness                            |
| 12V IGNITION WIRE                                                                                                                          | DARK BLUE          | Ignition harness                            |
| SECOND IGNITION WIRE                                                                                                                       | BLACK/ORANGE       | Ignition harness                            |
| 12V ACCESSORY WIRE                                                                                                                         | BLACK/WHITE        | Ignition harness                            |
| POWER DOOR LOCK (-)                                                                                                                        | ORANGE/PURPLE      | Harness In Driver's Kick Panel              |
| POWER DOOR UNLOCK (-)                                                                                                                      | PINK/PURPLE        | Harness In Driver's Kick Panel              |
| PARKING LIGHTS (+)                                                                                                                         | BLACK/YELLOW       | At Light Switch Or Harness In Driver's Kick |
|                                                                                                                                            |                    | Panel                                       |
| DOOR TRIGGER (-)                                                                                                                           | YELLOW             | Door Pin Or Harness In Driver's Kick Panel  |
| REAR HATCH TRIGGER                                                                                                                         | Tied in with doors |                                             |
| TACHOMETER WIRE                                                                                                                            | GRAY               | Module Behind Driver Headlight              |
| BRAKE WIRE (+)                                                                                                                             | WHITE/TAN          | Harness In Driver's Kick Panel Or Brake     |
|                                                                                                                                            |                    | Pedal Switch                                |
| HORN TRIGGER (-)                                                                                                                           | BLACK/RED          | Harness At Steering column                  |
| LEFT FRONT WINDOW UP                                                                                                                       | WHITE              | At Driver Window Motor Inside Door          |
| LEFT FRONT WINDOW DOWN                                                                                                                     | BLUE               | At Driver Window Motor Inside Door          |
| RIGHT FRONT WINDOW UP                                                                                                                      | PURPLE/WHITE       | Harness In Driver's Kick From Driver Door   |
| RIGHT FRONT WINDOW DOWN                                                                                                                    | BROWN/WHITE        | Harness In Driver's Kick From Driver Door   |
| LEFT REAR WINDOW UP                                                                                                                        | RED/BLACK          | Harness In Driver's Kick From Driver Door   |
| LEFT REAR WINDOW DOWN                                                                                                                      | BLUE/WHITE         | Harness In Driver's Kick From Driver Door   |
| RIGHT REAR WINDOW UP                                                                                                                       | GREEN/WHITE        | Harness In Driver's Kick From Driver Door   |
| RIGHT REAR WINDOW DOWN                                                                                                                     | GRAY/BLACK         | Harness In Driver's Kick From Driver Door   |
| If this vehicle uses a gray ignition key, the vehicle is equipped with a factory Immobilizer system. This must be bypassed when installing |                    |                                             |
| a remote start system.                                                                                                                     |                    |                                             |