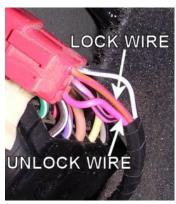

## JEEP CHEROKEE 1991-2001 VEHICLE WIRING

WIRING INFORMATION: 1991 Jeep Cherokee

| WIKING INFORMATION. 1991 Jeep Cherokee |                    |                                           |  |
|----------------------------------------|--------------------|-------------------------------------------|--|
| WIRE                                   | WIRE COLOR         | LOCATION                                  |  |
| 12V CONSTANT                           | RED                | Ignition harness                          |  |
| STARTER WIRE                           | YELLOW/GREEN       | Ignition harness                          |  |
| 12V IGNITION WIRE                      | BLUE               | Ignition harness                          |  |
| 12V ACCESSORY WIRE                     | PURPLE             | Ignition harness                          |  |
| POWER DOOR LOCK (+)                    | ORANGE/PURPLE      | Red Connector In Driver's Kick Panel      |  |
| POWER DOOR UNLOCK (+)                  | PINK/PURPLE        | Red Connector In Driver's Kick Panel      |  |
| PARKING LIGHTS (+)                     | BLUE/RED           | Harness In Driver's Kick Panel            |  |
| DOOR TRIGGER/ (-)                      | YELLOW             | Harness In Driver's Kick Panel            |  |
| REAR HATCH TRIGGER                     | Tied in with doors | Tied in with doors                        |  |
| FACTORY ALARM ARM                      | Arms with lock     |                                           |  |
| FACTORY ALARM DISARM (-)               | GREEN/ORANGE       | Harness In Driver's Kick Panel            |  |
| TACHOMETER WIRE                        | GRAY/BLUE          | Module Behind Driver Headlight            |  |
| BRAKE WIRE (+)                         | WHITE              | At Brake Pedal Switch                     |  |
| HORN TRIGGER (-)                       | BLACK              | Harness At Steering Column                |  |
| LEFT FRONT WINDOW UP                   | WHITE              | At Driver Window Motor Inside Door        |  |
| LEFT FRONT WINDOW DOWN                 | BLUE               | At Driver Window Motor Inside Door        |  |
| RIGHT FRONT WINDOW UP                  | PURPLE/WHITE       | Harness In Driver's Kick From Driver Door |  |
| RIGHT FRONT WINDOW DOWN                | BROWN/WHITE        | Harness In Driver's Kick From Driver Door |  |
| LEFT REAR WINDOW UP                    | RED/BLACK          | Harness In Driver's Kick From Driver Door |  |
| LEFT REAR WINDOW DOWN                  | BLUE/WHITE         | Harness In Driver's Kick From Driver Door |  |
| RIGHT REAR WINDOW UP                   | GREEN/WHITE        | Harness In Driver's Kick From Driver Door |  |
| RIGHT REAR WINDOW DOWN                 | GRAY/BLACK         | Harness In Driver's Kick From Driver Door |  |

WIRING INFORMATION: 1992 Jeep Cherokee

| WIRING INFORMATION. 1992 Jeep Cherokee |                    |                                           |  |
|----------------------------------------|--------------------|-------------------------------------------|--|
| WIRE                                   | WIRE COLOR         | LOCATION                                  |  |
| 12V CONSTANT                           | RED                | Ignition harness                          |  |
| STARTER WIRE                           | YELLOW/GREEN       | Ignition harness                          |  |
| 12V IGNITION WIRE                      | BLUE               | Ignition harness                          |  |
| 12V ACCESSORY WIRE                     | PURPLE             | Ignition harness                          |  |
| POWER DOOR LOCK (+)                    | ORANGE/PURPLE      | Red Connector In Driver's Kick Panel      |  |
| POWER DOOR UNLOCK (+)                  | PINK/PURPLE        | Red Connector In Driver's Kick Panel      |  |
| PARKING LIGHTS (+)                     | BLUE/RED           | Harness In Driver's Kick Panel            |  |
| DOOR TRIGGER/ (-)                      | YELLOW             | Harness In Driver's Kick Panel            |  |
| REAR HATCH TRIGGER                     | Tied in with doors | Tied in with doors                        |  |
| FACTORY ALARM ARM                      | Arms with lock     |                                           |  |
| FACTORY ALARM DISARM (-)               | GREEN/ORANGE       | Harness In Driver's Kick Panel            |  |
| TACHOMETER WIRE                        | GRAY/BLUE          | Module Behind Driver Headlight            |  |
| BRAKE WIRE (+)                         | WHITE              | At Brake Pedal Switch                     |  |
| HORN TRIGGER (-)                       | BLACK              | Harness At Steering Column                |  |
| LEFT FRONT WINDOW UP                   | WHITE              | At Driver Window Motor Inside Door        |  |
| LEFT FRONT WINDOW DOWN                 | BLUE               | At Driver Window Motor Inside Door        |  |
| RIGHT FRONT WINDOW UP                  | PURPLE/WHITE       | Harness In Driver's Kick From Driver Door |  |
| RIGHT FRONT WINDOW DOWN                | BROWN/WHITE        | Harness In Driver's Kick From Driver Door |  |
| LEFT REAR WINDOW UP                    | RED/BLACK          | Harness In Driver's Kick From Driver Door |  |
| LEFT REAR WINDOW DOWN                  | BLUE/WHITE         | Harness In Driver's Kick From Driver Door |  |
| RIGHT REAR WINDOW UP                   | GREEN/WHITE        | Harness In Driver's Kick From Driver Door |  |
| RIGHT REAR WINDOW DOWN                 | GRAY/BLACK         | Harness In Driver's Kick From Driver Door |  |

WIRING INFORMATION: 1993 Jeep Cherokee

| WIRING INFORMATION. 1993 Jeep Cherokee |                    |                                           |  |
|----------------------------------------|--------------------|-------------------------------------------|--|
| WIRE                                   | WIRE COLOR         | LOCATION                                  |  |
| 12V CONSTANT                           | RED                | Ignition harness                          |  |
| STARTER WIRE                           | YELLOW/GREEN       | Ignition harness                          |  |
| 12V IGNITION WIRE                      | BLUE               | Ignition harness                          |  |
| 12V ACCESSORY WIRE                     | PURPLE             | Ignition harness                          |  |
| POWER DOOR LOCK (+)                    | ORANGE/PURPLE      | Red Connector In Driver's Kick Panel      |  |
| POWER DOOR UNLOCK (+)                  | PINK/PURPLE        | Red Connector In Driver's Kick Panel      |  |
| PARKING LIGHTS (+)                     | BLUE/RED           | Harness In Driver's Kick Panel            |  |
| DOOR TRIGGER/ (-)                      | YELLOW             | Harness In Driver's Kick Panel            |  |
| REAR HATCH TRIGGER                     | Tied in with doors | Tied in with doors                        |  |
| FACTORY ALARM ARM                      | Arms with lock     | Arms with lock                            |  |
| FACTORY ALARM DISARM (-)               | GREEN/ORANGE       | Harness In Driver's Kick Panel            |  |
| TACHOMETER WIRE                        | GRAY/BLUE          | Module Behind Driver Headlight            |  |
| BRAKE WIRE (+)                         | WHITE              | At Brake Pedal Switch                     |  |
| HORN TRIGGER (-)                       | BLACK              | Harness At Steering Column                |  |
| LEFT FRONT WINDOW UP                   | WHITE              | At Driver Window Motor Inside Door        |  |
| LEFT FRONT WINDOW DOWN                 | BLUE               | At Driver Window Motor Inside Door        |  |
| RIGHT FRONT WINDOW UP                  | PURPLE/WHITE       | Harness In Driver's Kick From Driver Door |  |
| RIGHT FRONT WINDOW DOWN                | BROWN/WHITE        | Harness In Driver's Kick From Driver Door |  |
| LEFT REAR WINDOW UP                    | RED/BLACK          | Harness In Driver's Kick From Driver Door |  |
| LEFT REAR WINDOW DOWN                  | BLUE/WHITE         | Harness In Driver's Kick From Driver Door |  |
| RIGHT REAR WINDOW UP                   | GREEN/WHITE        | Harness In Driver's Kick From Driver Door |  |
| RIGHT REAR WINDOW DOWN                 | GRAY/BLACK         | Harness In Driver's Kick From Driver Door |  |

WIRING INFORMATION: 1994 Jeep Cherokee

| WINING IN ONMATION. 1994 Seep Cherokee |                    |                                           |  |
|----------------------------------------|--------------------|-------------------------------------------|--|
| WIRE                                   | WIRE COLOR         | LOCATION                                  |  |
| 12V CONSTANT                           | RED                | Ignition harness                          |  |
| STARTER WIRE                           | YELLOW/GREEN       | Ignition harness                          |  |
| 12V IGNITION WIRE                      | BLUE               | Ignition harness                          |  |
| 12V ACCESSORY WIRE                     | PURPLE             | Ignition harness                          |  |
| POWER DOOR LOCK (+)                    | ORANGE/PURPLE      | Red Connector In Driver's Kick Panel      |  |
| POWER DOOR UNLOCK (+)                  | PINK/PURPLE        | Red Connector In Driver's Kick Panel      |  |
| PARKING LIGHTS (+)                     | BLUE/RED           | Harness In Driver's Kick Panel            |  |
| DOOR TRIGGER/ (-)                      | YELLOW             | Harness In Driver's Kick Panel            |  |
| REAR HATCH TRIGGER                     | Tied in with doors | Tied in with doors                        |  |
| FACTORY ALARM ARM                      | Arms with lock     |                                           |  |
| FACTORY ALARM DISARM (-)               | GREEN/ORANGE       | Harness In Driver's Kick Panel            |  |
| TACHOMETER WIRE                        | GRAY/BLUE          | Module Behind Driver Headlight            |  |
| BRAKE WIRE (+)                         | WHITE              | At Brake Pedal Switch                     |  |
| HORN TRIGGER (-)                       | BLACK              | Harness At Steering Column                |  |
| LEFT FRONT WINDOW UP                   | WHITE              | At Driver Window Motor Inside Door        |  |
| LEFT FRONT WINDOW DOWN                 | BLUE               | At Driver Window Motor Inside Door        |  |
| RIGHT FRONT WINDOW UP                  | PURPLE/WHITE       | Harness In Driver's Kick From Driver Door |  |
| RIGHT FRONT WINDOW DOWN                | BROWN/WHITE        | Harness In Driver's Kick From Driver Door |  |
| LEFT REAR WINDOW UP                    | RED/BLACK          | Harness In Driver's Kick From Driver Door |  |
| LEFT REAR WINDOW DOWN                  | BLUE/WHITE         | Harness In Driver's Kick From Driver Door |  |
| RIGHT REAR WINDOW UP                   | GREEN/WHITE        | Harness In Driver's Kick From Driver Door |  |
| RIGHT REAR WINDOW DOWN                 | GRAY/BLACK         | Harness In Driver's Kick From Driver Door |  |

WIRING INFORMATION: 1995 Jeep Cherokee

| WIRING INFORMATION. 1995 Jeep Cherokee |                    |                                           |  |
|----------------------------------------|--------------------|-------------------------------------------|--|
| WIRE                                   | WIRE COLOR         | LOCATION                                  |  |
| 12V CONSTANT                           | RED                | Ignition harness                          |  |
| STARTER WIRE                           | YELLOW/GREEN       | Ignition harness                          |  |
| 12V IGNITION WIRE                      | BLUE               | Ignition harness                          |  |
| 12V ACCESSORY WIRE                     | PURPLE             | Ignition harness                          |  |
| POWER DOOR LOCK (+)                    | ORANGE/PURPLE      | Red Connector In Driver's Kick Panel      |  |
| POWER DOOR UNLOCK (+)                  | PINK/PURPLE        | Red Connector In Driver's Kick Panel      |  |
| PARKING LIGHTS (+)                     | BLUE/RED           | Harness In Driver's Kick Panel            |  |
| DOOR TRIGGER/ (-)                      | YELLOW             | Harness In Driver's Kick Panel            |  |
| REAR HATCH TRIGGER                     | Tied in with doors | Tied in with doors                        |  |
| FACTORY ALARM ARM                      | Arms with lock     |                                           |  |
| FACTORY ALARM DISARM (-)               | GREEN/ORANGE       | Harness In Driver's Kick Panel            |  |
| TACHOMETER WIRE                        | GRAY/BLUE          | Module Behind Driver Headlight            |  |
| BRAKE WIRE (+)                         | WHITE              | At Brake Pedal Switch                     |  |
| HORN TRIGGER (-)                       | BLACK              | Harness At Steering Column                |  |
| LEFT FRONT WINDOW UP                   | WHITE              | At Driver Window Motor Inside Door        |  |
| LEFT FRONT WINDOW DOWN                 | BLUE               | At Driver Window Motor Inside Door        |  |
| RIGHT FRONT WINDOW UP                  | PURPLE/WHITE       | Harness In Driver's Kick From Driver Door |  |
| RIGHT FRONT WINDOW DOWN                | BROWN/WHITE        | Harness In Driver's Kick From Driver Door |  |
| LEFT REAR WINDOW UP                    | RED/BLACK          | Harness In Driver's Kick From Driver Door |  |
| LEFT REAR WINDOW DOWN                  | BLUE/WHITE         | Harness In Driver's Kick From Driver Door |  |
| RIGHT REAR WINDOW UP                   | GREEN/WHITE        | Harness In Driver's Kick From Driver Door |  |
| RIGHT REAR WINDOW DOWN                 | GRAY/BLACK         | Harness In Driver's Kick From Driver Door |  |

WIRING INFORMATION: 1996 Jeep Cherokee

| WIRING INFORMATION. 1996 Jeep Cherokee |                    |                                           |  |
|----------------------------------------|--------------------|-------------------------------------------|--|
| WIRE                                   | WIRE COLOR         | LOCATION                                  |  |
| 12V CONSTANT                           | RED                | Ignition harness                          |  |
| STARTER WIRE                           | YELLOW/GREEN       | Ignition harness                          |  |
| 12V IGNITION WIRE                      | BLUE               | Ignition harness                          |  |
| 12V ACCESSORY WIRE                     | PURPLE             | Ignition harness                          |  |
| POWER DOOR LOCK (+)                    | ORANGE/PURPLE      | Red Connector In Driver's Kick Panel      |  |
| POWER DOOR UNLOCK (+)                  | PINK/PURPLE        | Red Connector In Driver's Kick Panel      |  |
| PARKING LIGHTS (+)                     | BLUE/RED           | Harness In Driver's Kick Panel            |  |
| DOOR TRIGGER/ (-)                      | YELLOW             | Harness In Driver's Kick Panel            |  |
| REAR HATCH TRIGGER                     | Tied in with doors | Tied in with doors                        |  |
| FACTORY ALARM ARM                      | Arms with lock     | Arms with lock                            |  |
| FACTORY ALARM DISARM (-)               | GREEN/ORANGE       | Harness In Driver's Kick Panel            |  |
| TACHOMETER WIRE                        | GRAY/BLUE          | Module Behind Driver Headlight            |  |
| BRAKE WIRE (+)                         | WHITE              | At Brake Pedal Switch                     |  |
| HORN TRIGGER (-)                       | BLACK              | Harness At Steering Column                |  |
| LEFT FRONT WINDOW UP                   | WHITE              | At Driver Window Motor Inside Door        |  |
| LEFT FRONT WINDOW DOWN                 | BLUE               | At Driver Window Motor Inside Door        |  |
| RIGHT FRONT WINDOW UP                  | PURPLE/WHITE       | Harness In Driver's Kick From Driver Door |  |
| RIGHT FRONT WINDOW DOWN                | BROWN/WHITE        | Harness In Driver's Kick From Driver Door |  |
| LEFT REAR WINDOW UP                    | RED/BLACK          | Harness In Driver's Kick From Driver Door |  |
| LEFT REAR WINDOW DOWN                  | BLUE/WHITE         | Harness In Driver's Kick From Driver Door |  |
| RIGHT REAR WINDOW UP                   | GREEN/WHITE        | Harness In Driver's Kick From Driver Door |  |
| RIGHT REAR WINDOW DOWN                 | GRAY/BLACK         | Harness In Driver's Kick From Driver Door |  |