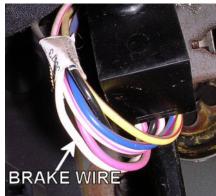

## JEEP CHEROKEE 1991-2001 VEHICLE WIRING

WIRING INFORMATION: 1991 Jeep Cherokee

| WIKING INFORMATION. 1991 Jeep Cherokee |                    |                                           |  |
|----------------------------------------|--------------------|-------------------------------------------|--|
| WIRE                                   | WIRE COLOR         | LOCATION                                  |  |
| 12V CONSTANT                           | RED                | Ignition harness                          |  |
| STARTER WIRE                           | YELLOW/GREEN       | Ignition harness                          |  |
| 12V IGNITION WIRE                      | BLUE               | Ignition harness                          |  |
| 12V ACCESSORY WIRE                     | PURPLE             | Ignition harness                          |  |
| POWER DOOR LOCK (+)                    | ORANGE/PURPLE      | Red Connector In Driver's Kick Panel      |  |
| POWER DOOR UNLOCK (+)                  | PINK/PURPLE        | Red Connector In Driver's Kick Panel      |  |
| PARKING LIGHTS (+)                     | BLUE/RED           | Harness In Driver's Kick Panel            |  |
| DOOR TRIGGER/ (-)                      | YELLOW             | Harness In Driver's Kick Panel            |  |
| REAR HATCH TRIGGER                     | Tied in with doors | Tied in with doors                        |  |
| FACTORY ALARM ARM                      | Arms with lock     |                                           |  |
| FACTORY ALARM DISARM (-)               | GREEN/ORANGE       | Harness In Driver's Kick Panel            |  |
| TACHOMETER WIRE                        | GRAY/BLUE          | Module Behind Driver Headlight            |  |
| BRAKE WIRE (+)                         | WHITE              | At Brake Pedal Switch                     |  |
| HORN TRIGGER (-)                       | BLACK              | Harness At Steering Column                |  |
| LEFT FRONT WINDOW UP                   | WHITE              | At Driver Window Motor Inside Door        |  |
| LEFT FRONT WINDOW DOWN                 | BLUE               | At Driver Window Motor Inside Door        |  |
| RIGHT FRONT WINDOW UP                  | PURPLE/WHITE       | Harness In Driver's Kick From Driver Door |  |
| RIGHT FRONT WINDOW DOWN                | BROWN/WHITE        | Harness In Driver's Kick From Driver Door |  |
| LEFT REAR WINDOW UP                    | RED/BLACK          | Harness In Driver's Kick From Driver Door |  |
| LEFT REAR WINDOW DOWN                  | BLUE/WHITE         | Harness In Driver's Kick From Driver Door |  |
| RIGHT REAR WINDOW UP                   | GREEN/WHITE        | Harness In Driver's Kick From Driver Door |  |
| RIGHT REAR WINDOW DOWN                 | GRAY/BLACK         | Harness In Driver's Kick From Driver Door |  |

WIRING INFORMATION: 1992 Jeep Cherokee

| WIRING INFORMATION. 1992 Jeep Cherokee |                    |                                           |  |
|----------------------------------------|--------------------|-------------------------------------------|--|
| WIRE                                   | WIRE COLOR         | LOCATION                                  |  |
| 12V CONSTANT                           | RED                | Ignition harness                          |  |
| STARTER WIRE                           | YELLOW/GREEN       | Ignition harness                          |  |
| 12V IGNITION WIRE                      | BLUE               | Ignition harness                          |  |
| 12V ACCESSORY WIRE                     | PURPLE             | Ignition harness                          |  |
| POWER DOOR LOCK (+)                    | ORANGE/PURPLE      | Red Connector In Driver's Kick Panel      |  |
| POWER DOOR UNLOCK (+)                  | PINK/PURPLE        | Red Connector In Driver's Kick Panel      |  |
| PARKING LIGHTS (+)                     | BLUE/RED           | Harness In Driver's Kick Panel            |  |
| DOOR TRIGGER/ (-)                      | YELLOW             | Harness In Driver's Kick Panel            |  |
| REAR HATCH TRIGGER                     | Tied in with doors | Tied in with doors                        |  |
| FACTORY ALARM ARM                      | Arms with lock     |                                           |  |
| FACTORY ALARM DISARM (-)               | GREEN/ORANGE       | Harness In Driver's Kick Panel            |  |
| TACHOMETER WIRE                        | GRAY/BLUE          | Module Behind Driver Headlight            |  |
| BRAKE WIRE (+)                         | WHITE              | At Brake Pedal Switch                     |  |
| HORN TRIGGER (-)                       | BLACK              | Harness At Steering Column                |  |
| LEFT FRONT WINDOW UP                   | WHITE              | At Driver Window Motor Inside Door        |  |
| LEFT FRONT WINDOW DOWN                 | BLUE               | At Driver Window Motor Inside Door        |  |
| RIGHT FRONT WINDOW UP                  | PURPLE/WHITE       | Harness In Driver's Kick From Driver Door |  |
| RIGHT FRONT WINDOW DOWN                | BROWN/WHITE        | Harness In Driver's Kick From Driver Door |  |
| LEFT REAR WINDOW UP                    | RED/BLACK          | Harness In Driver's Kick From Driver Door |  |
| LEFT REAR WINDOW DOWN                  | BLUE/WHITE         | Harness In Driver's Kick From Driver Door |  |
| RIGHT REAR WINDOW UP                   | GREEN/WHITE        | Harness In Driver's Kick From Driver Door |  |
| RIGHT REAR WINDOW DOWN                 | GRAY/BLACK         | Harness In Driver's Kick From Driver Door |  |

WIRING INFORMATION: 1993 Jeep Cherokee

| WIRING INFORMATION. 1993 Jeep Cherokee |                    |                                           |  |
|----------------------------------------|--------------------|-------------------------------------------|--|
| WIRE                                   | WIRE COLOR         | LOCATION                                  |  |
| 12V CONSTANT                           | RED                | Ignition harness                          |  |
| STARTER WIRE                           | YELLOW/GREEN       | Ignition harness                          |  |
| 12V IGNITION WIRE                      | BLUE               | Ignition harness                          |  |
| 12V ACCESSORY WIRE                     | PURPLE             | Ignition harness                          |  |
| POWER DOOR LOCK (+)                    | ORANGE/PURPLE      | Red Connector In Driver's Kick Panel      |  |
| POWER DOOR UNLOCK (+)                  | PINK/PURPLE        | Red Connector In Driver's Kick Panel      |  |
| PARKING LIGHTS (+)                     | BLUE/RED           | Harness In Driver's Kick Panel            |  |
| DOOR TRIGGER/ (-)                      | YELLOW             | Harness In Driver's Kick Panel            |  |
| REAR HATCH TRIGGER                     | Tied in with doors | Tied in with doors                        |  |
| FACTORY ALARM ARM                      | Arms with lock     | Arms with lock                            |  |
| FACTORY ALARM DISARM (-)               | GREEN/ORANGE       | Harness In Driver's Kick Panel            |  |
| TACHOMETER WIRE                        | GRAY/BLUE          | Module Behind Driver Headlight            |  |
| BRAKE WIRE (+)                         | WHITE              | At Brake Pedal Switch                     |  |
| HORN TRIGGER (-)                       | BLACK              | Harness At Steering Column                |  |
| LEFT FRONT WINDOW UP                   | WHITE              | At Driver Window Motor Inside Door        |  |
| LEFT FRONT WINDOW DOWN                 | BLUE               | At Driver Window Motor Inside Door        |  |
| RIGHT FRONT WINDOW UP                  | PURPLE/WHITE       | Harness In Driver's Kick From Driver Door |  |
| RIGHT FRONT WINDOW DOWN                | BROWN/WHITE        | Harness In Driver's Kick From Driver Door |  |
| LEFT REAR WINDOW UP                    | RED/BLACK          | Harness In Driver's Kick From Driver Door |  |
| LEFT REAR WINDOW DOWN                  | BLUE/WHITE         | Harness In Driver's Kick From Driver Door |  |
| RIGHT REAR WINDOW UP                   | GREEN/WHITE        | Harness In Driver's Kick From Driver Door |  |
| RIGHT REAR WINDOW DOWN                 | GRAY/BLACK         | Harness In Driver's Kick From Driver Door |  |

WIRING INFORMATION: 1994 Jeep Cherokee

| WINING IN ONMATION. 1994 Seep Cherokee |                    |                                           |  |
|----------------------------------------|--------------------|-------------------------------------------|--|
| WIRE                                   | WIRE COLOR         | LOCATION                                  |  |
| 12V CONSTANT                           | RED                | Ignition harness                          |  |
| STARTER WIRE                           | YELLOW/GREEN       | Ignition harness                          |  |
| 12V IGNITION WIRE                      | BLUE               | Ignition harness                          |  |
| 12V ACCESSORY WIRE                     | PURPLE             | Ignition harness                          |  |
| POWER DOOR LOCK (+)                    | ORANGE/PURPLE      | Red Connector In Driver's Kick Panel      |  |
| POWER DOOR UNLOCK (+)                  | PINK/PURPLE        | Red Connector In Driver's Kick Panel      |  |
| PARKING LIGHTS (+)                     | BLUE/RED           | Harness In Driver's Kick Panel            |  |
| DOOR TRIGGER/ (-)                      | YELLOW             | Harness In Driver's Kick Panel            |  |
| REAR HATCH TRIGGER                     | Tied in with doors | Tied in with doors                        |  |
| FACTORY ALARM ARM                      | Arms with lock     |                                           |  |
| FACTORY ALARM DISARM (-)               | GREEN/ORANGE       | Harness In Driver's Kick Panel            |  |
| TACHOMETER WIRE                        | GRAY/BLUE          | Module Behind Driver Headlight            |  |
| BRAKE WIRE (+)                         | WHITE              | At Brake Pedal Switch                     |  |
| HORN TRIGGER (-)                       | BLACK              | Harness At Steering Column                |  |
| LEFT FRONT WINDOW UP                   | WHITE              | At Driver Window Motor Inside Door        |  |
| LEFT FRONT WINDOW DOWN                 | BLUE               | At Driver Window Motor Inside Door        |  |
| RIGHT FRONT WINDOW UP                  | PURPLE/WHITE       | Harness In Driver's Kick From Driver Door |  |
| RIGHT FRONT WINDOW DOWN                | BROWN/WHITE        | Harness In Driver's Kick From Driver Door |  |
| LEFT REAR WINDOW UP                    | RED/BLACK          | Harness In Driver's Kick From Driver Door |  |
| LEFT REAR WINDOW DOWN                  | BLUE/WHITE         | Harness In Driver's Kick From Driver Door |  |
| RIGHT REAR WINDOW UP                   | GREEN/WHITE        | Harness In Driver's Kick From Driver Door |  |
| RIGHT REAR WINDOW DOWN                 | GRAY/BLACK         | Harness In Driver's Kick From Driver Door |  |

WIRING INFORMATION: 1995 Jeep Cherokee

| WIRING INFORMATION. 1995 Jeep Cherokee |                    |                                           |  |
|----------------------------------------|--------------------|-------------------------------------------|--|
| WIRE                                   | WIRE COLOR         | LOCATION                                  |  |
| 12V CONSTANT                           | RED                | Ignition harness                          |  |
| STARTER WIRE                           | YELLOW/GREEN       | Ignition harness                          |  |
| 12V IGNITION WIRE                      | BLUE               | Ignition harness                          |  |
| 12V ACCESSORY WIRE                     | PURPLE             | Ignition harness                          |  |
| POWER DOOR LOCK (+)                    | ORANGE/PURPLE      | Red Connector In Driver's Kick Panel      |  |
| POWER DOOR UNLOCK (+)                  | PINK/PURPLE        | Red Connector In Driver's Kick Panel      |  |
| PARKING LIGHTS (+)                     | BLUE/RED           | Harness In Driver's Kick Panel            |  |
| DOOR TRIGGER/ (-)                      | YELLOW             | Harness In Driver's Kick Panel            |  |
| REAR HATCH TRIGGER                     | Tied in with doors | Tied in with doors                        |  |
| FACTORY ALARM ARM                      | Arms with lock     |                                           |  |
| FACTORY ALARM DISARM (-)               | GREEN/ORANGE       | Harness In Driver's Kick Panel            |  |
| TACHOMETER WIRE                        | GRAY/BLUE          | Module Behind Driver Headlight            |  |
| BRAKE WIRE (+)                         | WHITE              | At Brake Pedal Switch                     |  |
| HORN TRIGGER (-)                       | BLACK              | Harness At Steering Column                |  |
| LEFT FRONT WINDOW UP                   | WHITE              | At Driver Window Motor Inside Door        |  |
| LEFT FRONT WINDOW DOWN                 | BLUE               | At Driver Window Motor Inside Door        |  |
| RIGHT FRONT WINDOW UP                  | PURPLE/WHITE       | Harness In Driver's Kick From Driver Door |  |
| RIGHT FRONT WINDOW DOWN                | BROWN/WHITE        | Harness In Driver's Kick From Driver Door |  |
| LEFT REAR WINDOW UP                    | RED/BLACK          | Harness In Driver's Kick From Driver Door |  |
| LEFT REAR WINDOW DOWN                  | BLUE/WHITE         | Harness In Driver's Kick From Driver Door |  |
| RIGHT REAR WINDOW UP                   | GREEN/WHITE        | Harness In Driver's Kick From Driver Door |  |
| RIGHT REAR WINDOW DOWN                 | GRAY/BLACK         | Harness In Driver's Kick From Driver Door |  |

WIRING INFORMATION: 1996 Jeep Cherokee

| WIRING INFORMATION. 1996 Jeep Cherokee |                    |                                           |  |
|----------------------------------------|--------------------|-------------------------------------------|--|
| WIRE                                   | WIRE COLOR         | LOCATION                                  |  |
| 12V CONSTANT                           | RED                | Ignition harness                          |  |
| STARTER WIRE                           | YELLOW/GREEN       | Ignition harness                          |  |
| 12V IGNITION WIRE                      | BLUE               | Ignition harness                          |  |
| 12V ACCESSORY WIRE                     | PURPLE             | Ignition harness                          |  |
| POWER DOOR LOCK (+)                    | ORANGE/PURPLE      | Red Connector In Driver's Kick Panel      |  |
| POWER DOOR UNLOCK (+)                  | PINK/PURPLE        | Red Connector In Driver's Kick Panel      |  |
| PARKING LIGHTS (+)                     | BLUE/RED           | Harness In Driver's Kick Panel            |  |
| DOOR TRIGGER/ (-)                      | YELLOW             | Harness In Driver's Kick Panel            |  |
| REAR HATCH TRIGGER                     | Tied in with doors | Tied in with doors                        |  |
| FACTORY ALARM ARM                      | Arms with lock     | Arms with lock                            |  |
| FACTORY ALARM DISARM (-)               | GREEN/ORANGE       | Harness In Driver's Kick Panel            |  |
| TACHOMETER WIRE                        | GRAY/BLUE          | Module Behind Driver Headlight            |  |
| BRAKE WIRE (+)                         | WHITE              | At Brake Pedal Switch                     |  |
| HORN TRIGGER (-)                       | BLACK              | Harness At Steering Column                |  |
| LEFT FRONT WINDOW UP                   | WHITE              | At Driver Window Motor Inside Door        |  |
| LEFT FRONT WINDOW DOWN                 | BLUE               | At Driver Window Motor Inside Door        |  |
| RIGHT FRONT WINDOW UP                  | PURPLE/WHITE       | Harness In Driver's Kick From Driver Door |  |
| RIGHT FRONT WINDOW DOWN                | BROWN/WHITE        | Harness In Driver's Kick From Driver Door |  |
| LEFT REAR WINDOW UP                    | RED/BLACK          | Harness In Driver's Kick From Driver Door |  |
| LEFT REAR WINDOW DOWN                  | BLUE/WHITE         | Harness In Driver's Kick From Driver Door |  |
| RIGHT REAR WINDOW UP                   | GREEN/WHITE        | Harness In Driver's Kick From Driver Door |  |
| RIGHT REAR WINDOW DOWN                 | GRAY/BLACK         | Harness In Driver's Kick From Driver Door |  |

WIRING INFORMATION: 1997 Jeep Cherokee

| WIRE                    | WIRE COLOR         | LOCATION                                          |
|-------------------------|--------------------|---------------------------------------------------|
| 12V CONSTANT WIRE       | RED or PINK/BLACK  | Ignition harness                                  |
| STARTER WIRE            | YELLOW             | Ignition harness                                  |
| 12V IGNITION WIRE       | DARK BLUE          | Ignition harness                                  |
| SECOND IGNITION WIRE    | BLACK/ORANGE       | Ignition harness                                  |
| 12V ACCESSORY WIRE      | BLACK/WHITE        | Ignition harness                                  |
| POWER DOOR LOCK (-)     | ORANGE/PURPLE      | Harness In Driver's Kick Panel                    |
| POWER DOOR UNLOCK (-)   | PINK/PURPLE        | Harness In Driver's Kick Panel                    |
| PARKING LIGHTS (+)      | BLACK/YELLOW       | At Light Switch Or Harness In Driver's Kick Panel |
| DOOR TRIGGER (-)        | YELLOW             | Door Pin Or Harness In Driver's Kick Panel        |
| REAR HATCH TRIGGER      | Tied in with doors |                                                   |
| TACHOMETER WIRE         | GRAY               | Module Behind Driver Headlight                    |
| BRAKE WIRE (+)          | WHITE/TAN          | Harness In Driver's Kick Panel Or Brake           |
|                         |                    | Pedal Switch                                      |
| HORN TRIGGER (-)        | BLACK/RED          | Harness At Steering column                        |
| LEFT FRONT WINDOW UP    | WHITE              | At Driver Window Motor Inside Door                |
| LEFT FRONT WINDOW DOWN  | BLUE               | At Driver Window Motor Inside Door                |
| RIGHT FRONT WINDOW UP   | PURPLE/WHITE       | Harness In Driver's Kick From Driver Door         |
| RIGHT FRONT WINDOW DOWN | BROWN/WHITE        | Harness In Driver's Kick From Driver Door         |
| LEFT REAR WINDOW UP     | RED/BLACK          | Harness In Driver's Kick From Driver Door         |
| LEFT REAR WINDOW DOWN   | BLUE/WHITE         | Harness In Driver's Kick From Driver Door         |
| RIGHT REAR WINDOW UP    | GREEN/WHITE        | Harness In Driver's Kick From Driver Door         |
| RIGHT REAR WINDOW DOWN  | GRAY/BLACK         | Harness In Driver's Kick From Driver Door         |

WIRING INFORMATION: 1998 Jeep Cherokee

| WIRING INFORMATION: 1998 Jeep Cherokee |                    |                                                   |
|----------------------------------------|--------------------|---------------------------------------------------|
| WIRE                                   | WIRE COLOR         | LOCATION                                          |
| 12V CONSTANT WIRE                      | RED or PINK/BLACK  | Ignition harness                                  |
| STARTER WIRE                           | YELLOW             | Ignition harness                                  |
| 12V IGNITION WIRE                      | DARK BLUE          | Ignition harness                                  |
| SECOND IGNITION WIRE                   | BLACK/ORANGE       | Ignition harness                                  |
| 12V ACCESSORY WIRE                     | BLACK/WHITE        | Ignition harness                                  |
| POWER DOOR LOCK (-)                    | ORANGE/PURPLE      | Harness In Driver's Kick Panel                    |
| POWER DOOR UNLOCK (-)                  | PINK/PURPLE        | Harness In Driver's Kick Panel                    |
| PARKING LIGHTS (+)                     | BLACK/YELLOW       | At Light Switch Or Harness In Driver's Kick Panel |
| DOOR TRIGGER (-)                       | YELLOW             | Door Pin Or Harness In Driver's Kick Panel        |
| REAR HATCH TRIGGER                     | Tied in with doors |                                                   |
| TACHOMETER WIRE                        | GRAY               | Module Behind Driver Headlight                    |
| BRAKE WIRE (+)                         | WHITE/TAN          | Harness In Driver's Kick Panel Or Brake           |
|                                        |                    | Pedal Switch                                      |
| HORN TRIGGER (-)                       | BLACK/RED          | Harness At Steering column                        |
| LEFT FRONT WINDOW UP                   | WHITE              | At Driver Window Motor Inside Door                |
| LEFT FRONT WINDOW DOWN                 | BLUE               | At Driver Window Motor Inside Door                |
| RIGHT FRONT WINDOW UP                  | PURPLE/WHITE       | Harness In Driver's Kick From Driver Door         |
| RIGHT FRONT WINDOW DOWN                | BROWN/WHITE        | Harness In Driver's Kick From Driver Door         |
| LEFT REAR WINDOW UP                    | RED/BLACK          | Harness In Driver's Kick From Driver Door         |
| LEFT REAR WINDOW DOWN                  | BLUE/WHITE         | Harness In Driver's Kick From Driver Door         |
| RIGHT REAR WINDOW UP                   | GREEN/WHITE        | Harness In Driver's Kick From Driver Door         |
| RIGHT REAR WINDOW DOWN                 | GRAY/BLACK         | Harness In Driver's Kick From Driver Door         |

## WIRING INFORMATION: 1999 Jeep Cherokee

| WIRE                                                                                                                                                              | WIRE COLOR         | LOCATION                                          |
|-------------------------------------------------------------------------------------------------------------------------------------------------------------------|--------------------|---------------------------------------------------|
| 12V CONSTANT WIRE                                                                                                                                                 | RED or PINK/BLACK  | Ignition harness                                  |
| STARTER WIRE                                                                                                                                                      | YELLOW             | Ignition harness                                  |
| 12V IGNITION WIRE                                                                                                                                                 | DARK BLUE          | Ignition harness                                  |
| SECOND IGNITION WIRE                                                                                                                                              | BLACK/ORANGE       | Ignition harness                                  |
| 12V ACCESSORY WIRE                                                                                                                                                | BLACK/WHITE        | Ignition harness                                  |
| POWER DOOR LOCK (-)                                                                                                                                               | ORANGE/PURPLE      | Harness In Driver's Kick Panel                    |
| POWER DOOR UNLOCK (-)                                                                                                                                             | PINK/PURPLE        | Harness In Driver's Kick Panel                    |
| PARKING LIGHTS (+)                                                                                                                                                | BLACK/YELLOW       | At Light Switch Or Harness In Driver's Kick Panel |
| DOOR TRIGGER (-)                                                                                                                                                  | YELLOW             | Door Pin Or Harness In Driver's Kick Panel        |
| REAR HATCH TRIGGER                                                                                                                                                | Tied in with doors |                                                   |
| TACHOMETER WIRE                                                                                                                                                   | GRAY               | Module Behind Driver Headlight                    |
| BRAKE WIRE (+)                                                                                                                                                    | WHITE/TAN          | Harness In Driver's Kick Panel Or Brake           |
|                                                                                                                                                                   |                    | Pedal Switch                                      |
| HORN TRIGGER (-)                                                                                                                                                  | BLACK/RED          | Harness At Steering column                        |
| LEFT FRONT WINDOW UP                                                                                                                                              | WHITE              | At Driver Window Motor Inside Door                |
| LEFT FRONT WINDOW DOWN                                                                                                                                            | BLUE               | At Driver Window Motor Inside Door                |
| RIGHT FRONT WINDOW UP                                                                                                                                             | PURPLE/WHITE       | Harness In Driver's Kick From Driver Door         |
| RIGHT FRONT WINDOW DOWN                                                                                                                                           | BROWN/WHITE        | Harness In Driver's Kick From Driver Door         |
| LEFT REAR WINDOW UP                                                                                                                                               | RED/BLACK          | Harness In Driver's Kick From Driver Door         |
| LEFT REAR WINDOW DOWN                                                                                                                                             | BLUE/WHITE         | Harness In Driver's Kick From Driver Door         |
| RIGHT REAR WINDOW UP                                                                                                                                              | GREEN/WHITE        | Harness In Driver's Kick From Driver Door         |
| RIGHT REAR WINDOW DOWN                                                                                                                                            | GRAY/BLACK         | Harness In Driver's Kick From Driver Door         |
| If this vehicle uses a gray ignition key, the vehicle is equipped with a factory Immobilizer system. This must be bypassed when installing a remote start system. |                    |                                                   |

## WIRING INFORMATION: 2000 Jeep Cherokee

| WIRING INFORMATION: 2000 Jeep Cherokee                                                                                                     |                    |                                             |
|--------------------------------------------------------------------------------------------------------------------------------------------|--------------------|---------------------------------------------|
| WIRE                                                                                                                                       | WIRE COLOR         | LOCATION                                    |
| 12V CONSTANT WIRE                                                                                                                          | RED or PINK/BLACK  | Ignition harness                            |
| STARTER WIRE                                                                                                                               | YELLOW             | Ignition harness                            |
| 12V IGNITION WIRE                                                                                                                          | DARK BLUE          | Ignition harness                            |
| SECOND IGNITION WIRE                                                                                                                       | BLACK/ORANGE       | Ignition harness                            |
| 12V ACCESSORY WIRE                                                                                                                         | BLACK/WHITE        | Ignition harness                            |
| POWER DOOR LOCK (-)                                                                                                                        | ORANGE/PURPLE      | Harness In Driver's Kick Panel              |
| POWER DOOR UNLOCK (-)                                                                                                                      | PINK/PURPLE        | Harness In Driver's Kick Panel              |
| PARKING LIGHTS (+)                                                                                                                         | BLACK/YELLOW       | At Light Switch Or Harness In Driver's Kick |
|                                                                                                                                            |                    | Panel                                       |
| DOOR TRIGGER (-)                                                                                                                           | YELLOW             | Door Pin Or Harness In Driver's Kick Panel  |
| REAR HATCH TRIGGER                                                                                                                         | Tied in with doors |                                             |
| TACHOMETER WIRE                                                                                                                            | GRAY               | Module Behind Driver Headlight              |
| BRAKE WIRE (+)                                                                                                                             | WHITE/TAN          | Harness In Driver's Kick Panel Or Brake     |
|                                                                                                                                            |                    | Pedal Switch                                |
| HORN TRIGGER (-)                                                                                                                           | BLACK/RED          | Harness At Steering column                  |
| LEFT FRONT WINDOW UP                                                                                                                       | WHITE              | At Driver Window Motor Inside Door          |
| LEFT FRONT WINDOW DOWN                                                                                                                     | BLUE               | At Driver Window Motor Inside Door          |
| RIGHT FRONT WINDOW UP                                                                                                                      | PURPLE/WHITE       | Harness In Driver's Kick From Driver Door   |
| RIGHT FRONT WINDOW DOWN                                                                                                                    | BROWN/WHITE        | Harness In Driver's Kick From Driver Door   |
| LEFT REAR WINDOW UP                                                                                                                        | RED/BLACK          | Harness In Driver's Kick From Driver Door   |
| LEFT REAR WINDOW DOWN                                                                                                                      | BLUE/WHITE         | Harness In Driver's Kick From Driver Door   |
| RIGHT REAR WINDOW UP                                                                                                                       | GREEN/WHITE        | Harness In Driver's Kick From Driver Door   |
| RIGHT REAR WINDOW DOWN                                                                                                                     | GRAY/BLACK         | Harness In Driver's Kick From Driver Door   |
| If this vehicle uses a gray ignition key, the vehicle is equipped with a factory Immobilizer system. This must be bypassed when installing |                    |                                             |
| a remote start system.                                                                                                                     |                    |                                             |

## WIRING INFORMATION: 2001 Jeep Cherokee

| WIRING INFORMATION: 2001 Jeep Cherokee                                                                                                     |                    |                                             |
|--------------------------------------------------------------------------------------------------------------------------------------------|--------------------|---------------------------------------------|
| WIRE                                                                                                                                       | WIRE COLOR         | LOCATION                                    |
| 12V CONSTANT WIRE                                                                                                                          | RED or PINK/BLACK  | Ignition harness                            |
| STARTER WIRE                                                                                                                               | YELLOW             | Ignition harness                            |
| 12V IGNITION WIRE                                                                                                                          | DARK BLUE          | Ignition harness                            |
| SECOND IGNITION WIRE                                                                                                                       | BLACK/ORANGE       | Ignition harness                            |
| 12V ACCESSORY WIRE                                                                                                                         | BLACK/WHITE        | Ignition harness                            |
| POWER DOOR LOCK (-)                                                                                                                        | ORANGE/PURPLE      | Harness In Driver's Kick Panel              |
| POWER DOOR UNLOCK (-)                                                                                                                      | PINK/PURPLE        | Harness In Driver's Kick Panel              |
| PARKING LIGHTS (+)                                                                                                                         | BLACK/YELLOW       | At Light Switch Or Harness In Driver's Kick |
|                                                                                                                                            |                    | Panel                                       |
| DOOR TRIGGER (-)                                                                                                                           | YELLOW             | Door Pin Or Harness In Driver's Kick Panel  |
| REAR HATCH TRIGGER                                                                                                                         | Tied in with doors |                                             |
| TACHOMETER WIRE                                                                                                                            | GRAY               | Module Behind Driver Headlight              |
| BRAKE WIRE (+)                                                                                                                             | WHITE/TAN          | Harness In Driver's Kick Panel Or Brake     |
|                                                                                                                                            |                    | Pedal Switch                                |
| HORN TRIGGER (-)                                                                                                                           | BLACK/RED          | Harness At Steering column                  |
| LEFT FRONT WINDOW UP                                                                                                                       | WHITE              | At Driver Window Motor Inside Door          |
| LEFT FRONT WINDOW DOWN                                                                                                                     | BLUE               | At Driver Window Motor Inside Door          |
| RIGHT FRONT WINDOW UP                                                                                                                      | PURPLE/WHITE       | Harness In Driver's Kick From Driver Door   |
| RIGHT FRONT WINDOW DOWN                                                                                                                    | BROWN/WHITE        | Harness In Driver's Kick From Driver Door   |
| LEFT REAR WINDOW UP                                                                                                                        | RED/BLACK          | Harness In Driver's Kick From Driver Door   |
| LEFT REAR WINDOW DOWN                                                                                                                      | BLUE/WHITE         | Harness In Driver's Kick From Driver Door   |
| RIGHT REAR WINDOW UP                                                                                                                       | GREEN/WHITE        | Harness In Driver's Kick From Driver Door   |
| RIGHT REAR WINDOW DOWN                                                                                                                     | GRAY/BLACK         | Harness In Driver's Kick From Driver Door   |
| If this vehicle uses a gray ignition key, the vehicle is equipped with a factory Immobilizer system. This must be bypassed when installing |                    |                                             |
| a remote start system.                                                                                                                     |                    |                                             |