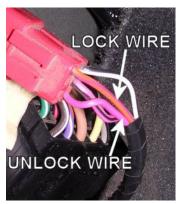

## JEEP CHEROKEE 1991-2001 VEHICLE WIRING

WIRING INFORMATION: 1991 Jeep Cherokee

| WIKING INFORMATION. 1991 Jeep Cherokee |                    |                                           |  |
|----------------------------------------|--------------------|-------------------------------------------|--|
| WIRE                                   | WIRE COLOR         | LOCATION                                  |  |
| 12V CONSTANT                           | RED                | Ignition harness                          |  |
| STARTER WIRE                           | YELLOW/GREEN       | Ignition harness                          |  |
| 12V IGNITION WIRE                      | BLUE               | Ignition harness                          |  |
| 12V ACCESSORY WIRE                     | PURPLE             | Ignition harness                          |  |
| POWER DOOR LOCK (+)                    | ORANGE/PURPLE      | Red Connector In Driver's Kick Panel      |  |
| POWER DOOR UNLOCK (+)                  | PINK/PURPLE        | Red Connector In Driver's Kick Panel      |  |
| PARKING LIGHTS (+)                     | BLUE/RED           | Harness In Driver's Kick Panel            |  |
| DOOR TRIGGER/ (-)                      | YELLOW             | Harness In Driver's Kick Panel            |  |
| REAR HATCH TRIGGER                     | Tied in with doors | Tied in with doors                        |  |
| FACTORY ALARM ARM                      | Arms with lock     |                                           |  |
| FACTORY ALARM DISARM (-)               | GREEN/ORANGE       | Harness In Driver's Kick Panel            |  |
| TACHOMETER WIRE                        | GRAY/BLUE          | Module Behind Driver Headlight            |  |
| BRAKE WIRE (+)                         | WHITE              | At Brake Pedal Switch                     |  |
| HORN TRIGGER (-)                       | BLACK              | Harness At Steering Column                |  |
| LEFT FRONT WINDOW UP                   | WHITE              | At Driver Window Motor Inside Door        |  |
| LEFT FRONT WINDOW DOWN                 | BLUE               | At Driver Window Motor Inside Door        |  |
| RIGHT FRONT WINDOW UP                  | PURPLE/WHITE       | Harness In Driver's Kick From Driver Door |  |
| RIGHT FRONT WINDOW DOWN                | BROWN/WHITE        | Harness In Driver's Kick From Driver Door |  |
| LEFT REAR WINDOW UP                    | RED/BLACK          | Harness In Driver's Kick From Driver Door |  |
| LEFT REAR WINDOW DOWN                  | BLUE/WHITE         | Harness In Driver's Kick From Driver Door |  |
| RIGHT REAR WINDOW UP                   | GREEN/WHITE        | Harness In Driver's Kick From Driver Door |  |
| RIGHT REAR WINDOW DOWN                 | GRAY/BLACK         | Harness In Driver's Kick From Driver Door |  |

WIRING INFORMATION: 1992 Jeep Cherokee

| WIRING INFORMATION. 1992 Jeep Cherokee |                    |                                           |  |
|----------------------------------------|--------------------|-------------------------------------------|--|
| WIRE                                   | WIRE COLOR         | LOCATION                                  |  |
| 12V CONSTANT                           | RED                | Ignition harness                          |  |
| STARTER WIRE                           | YELLOW/GREEN       | Ignition harness                          |  |
| 12V IGNITION WIRE                      | BLUE               | Ignition harness                          |  |
| 12V ACCESSORY WIRE                     | PURPLE             | Ignition harness                          |  |
| POWER DOOR LOCK (+)                    | ORANGE/PURPLE      | Red Connector In Driver's Kick Panel      |  |
| POWER DOOR UNLOCK (+)                  | PINK/PURPLE        | Red Connector In Driver's Kick Panel      |  |
| PARKING LIGHTS (+)                     | BLUE/RED           | Harness In Driver's Kick Panel            |  |
| DOOR TRIGGER/ (-)                      | YELLOW             | Harness In Driver's Kick Panel            |  |
| REAR HATCH TRIGGER                     | Tied in with doors | Tied in with doors                        |  |
| FACTORY ALARM ARM                      | Arms with lock     |                                           |  |
| FACTORY ALARM DISARM (-)               | GREEN/ORANGE       | Harness In Driver's Kick Panel            |  |
| TACHOMETER WIRE                        | GRAY/BLUE          | Module Behind Driver Headlight            |  |
| BRAKE WIRE (+)                         | WHITE              | At Brake Pedal Switch                     |  |
| HORN TRIGGER (-)                       | BLACK              | Harness At Steering Column                |  |
| LEFT FRONT WINDOW UP                   | WHITE              | At Driver Window Motor Inside Door        |  |
| LEFT FRONT WINDOW DOWN                 | BLUE               | At Driver Window Motor Inside Door        |  |
| RIGHT FRONT WINDOW UP                  | PURPLE/WHITE       | Harness In Driver's Kick From Driver Door |  |
| RIGHT FRONT WINDOW DOWN                | BROWN/WHITE        | Harness In Driver's Kick From Driver Door |  |
| LEFT REAR WINDOW UP                    | RED/BLACK          | Harness In Driver's Kick From Driver Door |  |
| LEFT REAR WINDOW DOWN                  | BLUE/WHITE         | Harness In Driver's Kick From Driver Door |  |
| RIGHT REAR WINDOW UP                   | GREEN/WHITE        | Harness In Driver's Kick From Driver Door |  |
| RIGHT REAR WINDOW DOWN                 | GRAY/BLACK         | Harness In Driver's Kick From Driver Door |  |

WIRING INFORMATION: 1993 Jeep Cherokee

| WIRING INFORMATION. 1993 Jeep Cherokee |                    |                                           |  |
|----------------------------------------|--------------------|-------------------------------------------|--|
| WIRE                                   | WIRE COLOR         | LOCATION                                  |  |
| 12V CONSTANT                           | RED                | Ignition harness                          |  |
| STARTER WIRE                           | YELLOW/GREEN       | Ignition harness                          |  |
| 12V IGNITION WIRE                      | BLUE               | Ignition harness                          |  |
| 12V ACCESSORY WIRE                     | PURPLE             | Ignition harness                          |  |
| POWER DOOR LOCK (+)                    | ORANGE/PURPLE      | Red Connector In Driver's Kick Panel      |  |
| POWER DOOR UNLOCK (+)                  | PINK/PURPLE        | Red Connector In Driver's Kick Panel      |  |
| PARKING LIGHTS (+)                     | BLUE/RED           | Harness In Driver's Kick Panel            |  |
| DOOR TRIGGER/ (-)                      | YELLOW             | Harness In Driver's Kick Panel            |  |
| REAR HATCH TRIGGER                     | Tied in with doors | Tied in with doors                        |  |
| FACTORY ALARM ARM                      | Arms with lock     | Arms with lock                            |  |
| FACTORY ALARM DISARM (-)               | GREEN/ORANGE       | Harness In Driver's Kick Panel            |  |
| TACHOMETER WIRE                        | GRAY/BLUE          | Module Behind Driver Headlight            |  |
| BRAKE WIRE (+)                         | WHITE              | At Brake Pedal Switch                     |  |
| HORN TRIGGER (-)                       | BLACK              | Harness At Steering Column                |  |
| LEFT FRONT WINDOW UP                   | WHITE              | At Driver Window Motor Inside Door        |  |
| LEFT FRONT WINDOW DOWN                 | BLUE               | At Driver Window Motor Inside Door        |  |
| RIGHT FRONT WINDOW UP                  | PURPLE/WHITE       | Harness In Driver's Kick From Driver Door |  |
| RIGHT FRONT WINDOW DOWN                | BROWN/WHITE        | Harness In Driver's Kick From Driver Door |  |
| LEFT REAR WINDOW UP                    | RED/BLACK          | Harness In Driver's Kick From Driver Door |  |
| LEFT REAR WINDOW DOWN                  | BLUE/WHITE         | Harness In Driver's Kick From Driver Door |  |
| RIGHT REAR WINDOW UP                   | GREEN/WHITE        | Harness In Driver's Kick From Driver Door |  |
| RIGHT REAR WINDOW DOWN                 | GRAY/BLACK         | Harness In Driver's Kick From Driver Door |  |

WIRING INFORMATION: 1994 Jeep Cherokee

| WINING IN ONMATION. 1994 Seep Cherokee |                    |                                           |  |
|----------------------------------------|--------------------|-------------------------------------------|--|
| WIRE                                   | WIRE COLOR         | LOCATION                                  |  |
| 12V CONSTANT                           | RED                | Ignition harness                          |  |
| STARTER WIRE                           | YELLOW/GREEN       | Ignition harness                          |  |
| 12V IGNITION WIRE                      | BLUE               | Ignition harness                          |  |
| 12V ACCESSORY WIRE                     | PURPLE             | Ignition harness                          |  |
| POWER DOOR LOCK (+)                    | ORANGE/PURPLE      | Red Connector In Driver's Kick Panel      |  |
| POWER DOOR UNLOCK (+)                  | PINK/PURPLE        | Red Connector In Driver's Kick Panel      |  |
| PARKING LIGHTS (+)                     | BLUE/RED           | Harness In Driver's Kick Panel            |  |
| DOOR TRIGGER/ (-)                      | YELLOW             | Harness In Driver's Kick Panel            |  |
| REAR HATCH TRIGGER                     | Tied in with doors | Tied in with doors                        |  |
| FACTORY ALARM ARM                      | Arms with lock     |                                           |  |
| FACTORY ALARM DISARM (-)               | GREEN/ORANGE       | Harness In Driver's Kick Panel            |  |
| TACHOMETER WIRE                        | GRAY/BLUE          | Module Behind Driver Headlight            |  |
| BRAKE WIRE (+)                         | WHITE              | At Brake Pedal Switch                     |  |
| HORN TRIGGER (-)                       | BLACK              | Harness At Steering Column                |  |
| LEFT FRONT WINDOW UP                   | WHITE              | At Driver Window Motor Inside Door        |  |
| LEFT FRONT WINDOW DOWN                 | BLUE               | At Driver Window Motor Inside Door        |  |
| RIGHT FRONT WINDOW UP                  | PURPLE/WHITE       | Harness In Driver's Kick From Driver Door |  |
| RIGHT FRONT WINDOW DOWN                | BROWN/WHITE        | Harness In Driver's Kick From Driver Door |  |
| LEFT REAR WINDOW UP                    | RED/BLACK          | Harness In Driver's Kick From Driver Door |  |
| LEFT REAR WINDOW DOWN                  | BLUE/WHITE         | Harness In Driver's Kick From Driver Door |  |
| RIGHT REAR WINDOW UP                   | GREEN/WHITE        | Harness In Driver's Kick From Driver Door |  |
| RIGHT REAR WINDOW DOWN                 | GRAY/BLACK         | Harness In Driver's Kick From Driver Door |  |

WIRING INFORMATION: 1995 Jeep Cherokee

| WIRING INFORMATION. 1995 Jeep Cherokee |                    |                                           |  |
|----------------------------------------|--------------------|-------------------------------------------|--|
| WIRE                                   | WIRE COLOR         | LOCATION                                  |  |
| 12V CONSTANT                           | RED                | Ignition harness                          |  |
| STARTER WIRE                           | YELLOW/GREEN       | Ignition harness                          |  |
| 12V IGNITION WIRE                      | BLUE               | Ignition harness                          |  |
| 12V ACCESSORY WIRE                     | PURPLE             | Ignition harness                          |  |
| POWER DOOR LOCK (+)                    | ORANGE/PURPLE      | Red Connector In Driver's Kick Panel      |  |
| POWER DOOR UNLOCK (+)                  | PINK/PURPLE        | Red Connector In Driver's Kick Panel      |  |
| PARKING LIGHTS (+)                     | BLUE/RED           | Harness In Driver's Kick Panel            |  |
| DOOR TRIGGER/ (-)                      | YELLOW             | Harness In Driver's Kick Panel            |  |
| REAR HATCH TRIGGER                     | Tied in with doors | Tied in with doors                        |  |
| FACTORY ALARM ARM                      | Arms with lock     |                                           |  |
| FACTORY ALARM DISARM (-)               | GREEN/ORANGE       | Harness In Driver's Kick Panel            |  |
| TACHOMETER WIRE                        | GRAY/BLUE          | Module Behind Driver Headlight            |  |
| BRAKE WIRE (+)                         | WHITE              | At Brake Pedal Switch                     |  |
| HORN TRIGGER (-)                       | BLACK              | Harness At Steering Column                |  |
| LEFT FRONT WINDOW UP                   | WHITE              | At Driver Window Motor Inside Door        |  |
| LEFT FRONT WINDOW DOWN                 | BLUE               | At Driver Window Motor Inside Door        |  |
| RIGHT FRONT WINDOW UP                  | PURPLE/WHITE       | Harness In Driver's Kick From Driver Door |  |
| RIGHT FRONT WINDOW DOWN                | BROWN/WHITE        | Harness In Driver's Kick From Driver Door |  |
| LEFT REAR WINDOW UP                    | RED/BLACK          | Harness In Driver's Kick From Driver Door |  |
| LEFT REAR WINDOW DOWN                  | BLUE/WHITE         | Harness In Driver's Kick From Driver Door |  |
| RIGHT REAR WINDOW UP                   | GREEN/WHITE        | Harness In Driver's Kick From Driver Door |  |
| RIGHT REAR WINDOW DOWN                 | GRAY/BLACK         | Harness In Driver's Kick From Driver Door |  |

WIRING INFORMATION: 1996 Jeep Cherokee

| WIRING INFORMATION. 1996 Jeep Cherokee |                    |                                           |  |
|----------------------------------------|--------------------|-------------------------------------------|--|
| WIRE                                   | WIRE COLOR         | LOCATION                                  |  |
| 12V CONSTANT                           | RED                | Ignition harness                          |  |
| STARTER WIRE                           | YELLOW/GREEN       | Ignition harness                          |  |
| 12V IGNITION WIRE                      | BLUE               | Ignition harness                          |  |
| 12V ACCESSORY WIRE                     | PURPLE             | Ignition harness                          |  |
| POWER DOOR LOCK (+)                    | ORANGE/PURPLE      | Red Connector In Driver's Kick Panel      |  |
| POWER DOOR UNLOCK (+)                  | PINK/PURPLE        | Red Connector In Driver's Kick Panel      |  |
| PARKING LIGHTS (+)                     | BLUE/RED           | Harness In Driver's Kick Panel            |  |
| DOOR TRIGGER/ (-)                      | YELLOW             | Harness In Driver's Kick Panel            |  |
| REAR HATCH TRIGGER                     | Tied in with doors | Tied in with doors                        |  |
| FACTORY ALARM ARM                      | Arms with lock     | Arms with lock                            |  |
| FACTORY ALARM DISARM (-)               | GREEN/ORANGE       | Harness In Driver's Kick Panel            |  |
| TACHOMETER WIRE                        | GRAY/BLUE          | Module Behind Driver Headlight            |  |
| BRAKE WIRE (+)                         | WHITE              | At Brake Pedal Switch                     |  |
| HORN TRIGGER (-)                       | BLACK              | Harness At Steering Column                |  |
| LEFT FRONT WINDOW UP                   | WHITE              | At Driver Window Motor Inside Door        |  |
| LEFT FRONT WINDOW DOWN                 | BLUE               | At Driver Window Motor Inside Door        |  |
| RIGHT FRONT WINDOW UP                  | PURPLE/WHITE       | Harness In Driver's Kick From Driver Door |  |
| RIGHT FRONT WINDOW DOWN                | BROWN/WHITE        | Harness In Driver's Kick From Driver Door |  |
| LEFT REAR WINDOW UP                    | RED/BLACK          | Harness In Driver's Kick From Driver Door |  |
| LEFT REAR WINDOW DOWN                  | BLUE/WHITE         | Harness In Driver's Kick From Driver Door |  |
| RIGHT REAR WINDOW UP                   | GREEN/WHITE        | Harness In Driver's Kick From Driver Door |  |
| RIGHT REAR WINDOW DOWN                 | GRAY/BLACK         | Harness In Driver's Kick From Driver Door |  |

WIRING INFORMATION: 1997 Jeep Cherokee

| WIRE                    | WIRE COLOR         | LOCATION                                          |
|-------------------------|--------------------|---------------------------------------------------|
| 12V CONSTANT WIRE       | RED or PINK/BLACK  | Ignition harness                                  |
| STARTER WIRE            | YELLOW             | Ignition harness                                  |
| 12V IGNITION WIRE       | DARK BLUE          | Ignition harness                                  |
| SECOND IGNITION WIRE    | BLACK/ORANGE       | Ignition harness                                  |
| 12V ACCESSORY WIRE      | BLACK/WHITE        | Ignition harness                                  |
| POWER DOOR LOCK (-)     | ORANGE/PURPLE      | Harness In Driver's Kick Panel                    |
| POWER DOOR UNLOCK (-)   | PINK/PURPLE        | Harness In Driver's Kick Panel                    |
| PARKING LIGHTS (+)      | BLACK/YELLOW       | At Light Switch Or Harness In Driver's Kick Panel |
| DOOR TRIGGER (-)        | YELLOW             | Door Pin Or Harness In Driver's Kick Panel        |
| REAR HATCH TRIGGER      | Tied in with doors |                                                   |
| TACHOMETER WIRE         | GRAY               | Module Behind Driver Headlight                    |
| BRAKE WIRE (+)          | WHITE/TAN          | Harness In Driver's Kick Panel Or Brake           |
|                         |                    | Pedal Switch                                      |
| HORN TRIGGER (-)        | BLACK/RED          | Harness At Steering column                        |
| LEFT FRONT WINDOW UP    | WHITE              | At Driver Window Motor Inside Door                |
| LEFT FRONT WINDOW DOWN  | BLUE               | At Driver Window Motor Inside Door                |
| RIGHT FRONT WINDOW UP   | PURPLE/WHITE       | Harness In Driver's Kick From Driver Door         |
| RIGHT FRONT WINDOW DOWN | BROWN/WHITE        | Harness In Driver's Kick From Driver Door         |
| LEFT REAR WINDOW UP     | RED/BLACK          | Harness In Driver's Kick From Driver Door         |
| LEFT REAR WINDOW DOWN   | BLUE/WHITE         | Harness In Driver's Kick From Driver Door         |
| RIGHT REAR WINDOW UP    | GREEN/WHITE        | Harness In Driver's Kick From Driver Door         |
| RIGHT REAR WINDOW DOWN  | GRAY/BLACK         | Harness In Driver's Kick From Driver Door         |

WIRING INFORMATION: 1998 Jeep Cherokee

| WIRING INFORMATION: 1998 Jeep Cherokee |                    |                                                   |
|----------------------------------------|--------------------|---------------------------------------------------|
| WIRE                                   | WIRE COLOR         | LOCATION                                          |
| 12V CONSTANT WIRE                      | RED or PINK/BLACK  | Ignition harness                                  |
| STARTER WIRE                           | YELLOW             | Ignition harness                                  |
| 12V IGNITION WIRE                      | DARK BLUE          | Ignition harness                                  |
| SECOND IGNITION WIRE                   | BLACK/ORANGE       | Ignition harness                                  |
| 12V ACCESSORY WIRE                     | BLACK/WHITE        | Ignition harness                                  |
| POWER DOOR LOCK (-)                    | ORANGE/PURPLE      | Harness In Driver's Kick Panel                    |
| POWER DOOR UNLOCK (-)                  | PINK/PURPLE        | Harness In Driver's Kick Panel                    |
| PARKING LIGHTS (+)                     | BLACK/YELLOW       | At Light Switch Or Harness In Driver's Kick Panel |
| DOOR TRIGGER (-)                       | YELLOW             | Door Pin Or Harness In Driver's Kick Panel        |
| REAR HATCH TRIGGER                     | Tied in with doors |                                                   |
| TACHOMETER WIRE                        | GRAY               | Module Behind Driver Headlight                    |
| BRAKE WIRE (+)                         | WHITE/TAN          | Harness In Driver's Kick Panel Or Brake           |
|                                        |                    | Pedal Switch                                      |
| HORN TRIGGER (-)                       | BLACK/RED          | Harness At Steering column                        |
| LEFT FRONT WINDOW UP                   | WHITE              | At Driver Window Motor Inside Door                |
| LEFT FRONT WINDOW DOWN                 | BLUE               | At Driver Window Motor Inside Door                |
| RIGHT FRONT WINDOW UP                  | PURPLE/WHITE       | Harness In Driver's Kick From Driver Door         |
| RIGHT FRONT WINDOW DOWN                | BROWN/WHITE        | Harness In Driver's Kick From Driver Door         |
| LEFT REAR WINDOW UP                    | RED/BLACK          | Harness In Driver's Kick From Driver Door         |
| LEFT REAR WINDOW DOWN                  | BLUE/WHITE         | Harness In Driver's Kick From Driver Door         |
| RIGHT REAR WINDOW UP                   | GREEN/WHITE        | Harness In Driver's Kick From Driver Door         |
| RIGHT REAR WINDOW DOWN                 | GRAY/BLACK         | Harness In Driver's Kick From Driver Door         |

## WIRING INFORMATION: 1999 Jeep Cherokee

| WIRE                                                                                                                                                              | WIRE COLOR         | LOCATION                                          |
|-------------------------------------------------------------------------------------------------------------------------------------------------------------------|--------------------|---------------------------------------------------|
| 12V CONSTANT WIRE                                                                                                                                                 | RED or PINK/BLACK  | Ignition harness                                  |
| STARTER WIRE                                                                                                                                                      | YELLOW             | Ignition harness                                  |
| 12V IGNITION WIRE                                                                                                                                                 | DARK BLUE          | Ignition harness                                  |
| SECOND IGNITION WIRE                                                                                                                                              | BLACK/ORANGE       | Ignition harness                                  |
| 12V ACCESSORY WIRE                                                                                                                                                | BLACK/WHITE        | Ignition harness                                  |
| POWER DOOR LOCK (-)                                                                                                                                               | ORANGE/PURPLE      | Harness In Driver's Kick Panel                    |
| POWER DOOR UNLOCK (-)                                                                                                                                             | PINK/PURPLE        | Harness In Driver's Kick Panel                    |
| PARKING LIGHTS (+)                                                                                                                                                | BLACK/YELLOW       | At Light Switch Or Harness In Driver's Kick Panel |
| DOOR TRIGGER (-)                                                                                                                                                  | YELLOW             | Door Pin Or Harness In Driver's Kick Panel        |
| REAR HATCH TRIGGER                                                                                                                                                | Tied in with doors |                                                   |
| TACHOMETER WIRE                                                                                                                                                   | GRAY               | Module Behind Driver Headlight                    |
| BRAKE WIRE (+)                                                                                                                                                    | WHITE/TAN          | Harness In Driver's Kick Panel Or Brake           |
|                                                                                                                                                                   |                    | Pedal Switch                                      |
| HORN TRIGGER (-)                                                                                                                                                  | BLACK/RED          | Harness At Steering column                        |
| LEFT FRONT WINDOW UP                                                                                                                                              | WHITE              | At Driver Window Motor Inside Door                |
| LEFT FRONT WINDOW DOWN                                                                                                                                            | BLUE               | At Driver Window Motor Inside Door                |
| RIGHT FRONT WINDOW UP                                                                                                                                             | PURPLE/WHITE       | Harness In Driver's Kick From Driver Door         |
| RIGHT FRONT WINDOW DOWN                                                                                                                                           | BROWN/WHITE        | Harness In Driver's Kick From Driver Door         |
| LEFT REAR WINDOW UP                                                                                                                                               | RED/BLACK          | Harness In Driver's Kick From Driver Door         |
| LEFT REAR WINDOW DOWN                                                                                                                                             | BLUE/WHITE         | Harness In Driver's Kick From Driver Door         |
| RIGHT REAR WINDOW UP                                                                                                                                              | GREEN/WHITE        | Harness In Driver's Kick From Driver Door         |
| RIGHT REAR WINDOW DOWN                                                                                                                                            | GRAY/BLACK         | Harness In Driver's Kick From Driver Door         |
| If this vehicle uses a gray ignition key, the vehicle is equipped with a factory Immobilizer system. This must be bypassed when installing a remote start system. |                    |                                                   |

## WIRING INFORMATION: 2000 Jeep Cherokee

| WIRING INFORMATION: 2000 Jeep Cherokee                                                                                                     |                    |                                             |
|--------------------------------------------------------------------------------------------------------------------------------------------|--------------------|---------------------------------------------|
| WIRE                                                                                                                                       | WIRE COLOR         | LOCATION                                    |
| 12V CONSTANT WIRE                                                                                                                          | RED or PINK/BLACK  | Ignition harness                            |
| STARTER WIRE                                                                                                                               | YELLOW             | Ignition harness                            |
| 12V IGNITION WIRE                                                                                                                          | DARK BLUE          | Ignition harness                            |
| SECOND IGNITION WIRE                                                                                                                       | BLACK/ORANGE       | Ignition harness                            |
| 12V ACCESSORY WIRE                                                                                                                         | BLACK/WHITE        | Ignition harness                            |
| POWER DOOR LOCK (-)                                                                                                                        | ORANGE/PURPLE      | Harness In Driver's Kick Panel              |
| POWER DOOR UNLOCK (-)                                                                                                                      | PINK/PURPLE        | Harness In Driver's Kick Panel              |
| PARKING LIGHTS (+)                                                                                                                         | BLACK/YELLOW       | At Light Switch Or Harness In Driver's Kick |
|                                                                                                                                            |                    | Panel                                       |
| DOOR TRIGGER (-)                                                                                                                           | YELLOW             | Door Pin Or Harness In Driver's Kick Panel  |
| REAR HATCH TRIGGER                                                                                                                         | Tied in with doors |                                             |
| TACHOMETER WIRE                                                                                                                            | GRAY               | Module Behind Driver Headlight              |
| BRAKE WIRE (+)                                                                                                                             | WHITE/TAN          | Harness In Driver's Kick Panel Or Brake     |
|                                                                                                                                            |                    | Pedal Switch                                |
| HORN TRIGGER (-)                                                                                                                           | BLACK/RED          | Harness At Steering column                  |
| LEFT FRONT WINDOW UP                                                                                                                       | WHITE              | At Driver Window Motor Inside Door          |
| LEFT FRONT WINDOW DOWN                                                                                                                     | BLUE               | At Driver Window Motor Inside Door          |
| RIGHT FRONT WINDOW UP                                                                                                                      | PURPLE/WHITE       | Harness In Driver's Kick From Driver Door   |
| RIGHT FRONT WINDOW DOWN                                                                                                                    | BROWN/WHITE        | Harness In Driver's Kick From Driver Door   |
| LEFT REAR WINDOW UP                                                                                                                        | RED/BLACK          | Harness In Driver's Kick From Driver Door   |
| LEFT REAR WINDOW DOWN                                                                                                                      | BLUE/WHITE         | Harness In Driver's Kick From Driver Door   |
| RIGHT REAR WINDOW UP                                                                                                                       | GREEN/WHITE        | Harness In Driver's Kick From Driver Door   |
| RIGHT REAR WINDOW DOWN                                                                                                                     | GRAY/BLACK         | Harness In Driver's Kick From Driver Door   |
| If this vehicle uses a gray ignition key, the vehicle is equipped with a factory Immobilizer system. This must be bypassed when installing |                    |                                             |
| a remote start system.                                                                                                                     |                    |                                             |

## WIRING INFORMATION: 2001 Jeep Cherokee

| WIRING INFORMATION: 2001 Jeep Cherokee                                                                                                     |                    |                                             |
|--------------------------------------------------------------------------------------------------------------------------------------------|--------------------|---------------------------------------------|
| WIRE                                                                                                                                       | WIRE COLOR         | LOCATION                                    |
| 12V CONSTANT WIRE                                                                                                                          | RED or PINK/BLACK  | Ignition harness                            |
| STARTER WIRE                                                                                                                               | YELLOW             | Ignition harness                            |
| 12V IGNITION WIRE                                                                                                                          | DARK BLUE          | Ignition harness                            |
| SECOND IGNITION WIRE                                                                                                                       | BLACK/ORANGE       | Ignition harness                            |
| 12V ACCESSORY WIRE                                                                                                                         | BLACK/WHITE        | Ignition harness                            |
| POWER DOOR LOCK (-)                                                                                                                        | ORANGE/PURPLE      | Harness In Driver's Kick Panel              |
| POWER DOOR UNLOCK (-)                                                                                                                      | PINK/PURPLE        | Harness In Driver's Kick Panel              |
| PARKING LIGHTS (+)                                                                                                                         | BLACK/YELLOW       | At Light Switch Or Harness In Driver's Kick |
|                                                                                                                                            |                    | Panel                                       |
| DOOR TRIGGER (-)                                                                                                                           | YELLOW             | Door Pin Or Harness In Driver's Kick Panel  |
| REAR HATCH TRIGGER                                                                                                                         | Tied in with doors |                                             |
| TACHOMETER WIRE                                                                                                                            | GRAY               | Module Behind Driver Headlight              |
| BRAKE WIRE (+)                                                                                                                             | WHITE/TAN          | Harness In Driver's Kick Panel Or Brake     |
|                                                                                                                                            |                    | Pedal Switch                                |
| HORN TRIGGER (-)                                                                                                                           | BLACK/RED          | Harness At Steering column                  |
| LEFT FRONT WINDOW UP                                                                                                                       | WHITE              | At Driver Window Motor Inside Door          |
| LEFT FRONT WINDOW DOWN                                                                                                                     | BLUE               | At Driver Window Motor Inside Door          |
| RIGHT FRONT WINDOW UP                                                                                                                      | PURPLE/WHITE       | Harness In Driver's Kick From Driver Door   |
| RIGHT FRONT WINDOW DOWN                                                                                                                    | BROWN/WHITE        | Harness In Driver's Kick From Driver Door   |
| LEFT REAR WINDOW UP                                                                                                                        | RED/BLACK          | Harness In Driver's Kick From Driver Door   |
| LEFT REAR WINDOW DOWN                                                                                                                      | BLUE/WHITE         | Harness In Driver's Kick From Driver Door   |
| RIGHT REAR WINDOW UP                                                                                                                       | GREEN/WHITE        | Harness In Driver's Kick From Driver Door   |
| RIGHT REAR WINDOW DOWN                                                                                                                     | GRAY/BLACK         | Harness In Driver's Kick From Driver Door   |
| If this vehicle uses a gray ignition key, the vehicle is equipped with a factory Immobilizer system. This must be bypassed when installing |                    |                                             |
| a remote start system.                                                                                                                     |                    |                                             |