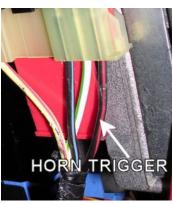

WIRING INFORMATION: 1997 Jeep Cherokee

| WIRE                    | WIRE COLOR         | LOCATION                                          |
|-------------------------|--------------------|---------------------------------------------------|
| 12V CONSTANT WIRE       | RED or PINK/BLACK  | Ignition harness                                  |
| STARTER WIRE            | YELLOW             | Ignition harness                                  |
| 12V IGNITION WIRE       | DARK BLUE          | Ignition harness                                  |
| SECOND IGNITION WIRE    | BLACK/ORANGE       | Ignition harness                                  |
| 12V ACCESSORY WIRE      | BLACK/WHITE        | Ignition harness                                  |
| POWER DOOR LOCK (-)     | ORANGE/PURPLE      | Harness In Driver's Kick Panel                    |
| POWER DOOR UNLOCK (-)   | PINK/PURPLE        | Harness In Driver's Kick Panel                    |
| PARKING LIGHTS (+)      | BLACK/YELLOW       | At Light Switch Or Harness In Driver's Kick Panel |
| DOOR TRIGGER (-)        | YELLOW             | Door Pin Or Harness In Driver's Kick Panel        |
| REAR HATCH TRIGGER      | Tied in with doors |                                                   |
| TACHOMETER WIRE         | GRAY               | Module Behind Driver Headlight                    |
| BRAKE WIRE (+)          | WHITE/TAN          | Harness In Driver's Kick Panel Or Brake           |
|                         |                    | Pedal Switch                                      |
| HORN TRIGGER (-)        | BLACK/RED          | Harness At Steering column                        |
| LEFT FRONT WINDOW UP    | WHITE              | At Driver Window Motor Inside Door                |
| LEFT FRONT WINDOW DOWN  | BLUE               | At Driver Window Motor Inside Door                |
| RIGHT FRONT WINDOW UP   | PURPLE/WHITE       | Harness In Driver's Kick From Driver Door         |
| RIGHT FRONT WINDOW DOWN | BROWN/WHITE        | Harness In Driver's Kick From Driver Door         |
| LEFT REAR WINDOW UP     | RED/BLACK          | Harness In Driver's Kick From Driver Door         |
| LEFT REAR WINDOW DOWN   | BLUE/WHITE         | Harness In Driver's Kick From Driver Door         |
| RIGHT REAR WINDOW UP    | GREEN/WHITE        | Harness In Driver's Kick From Driver Door         |
| RIGHT REAR WINDOW DOWN  | GRAY/BLACK         | Harness In Driver's Kick From Driver Door         |

WIRING INFORMATION: 1998 Jeep Cherokee

| WIRING INFORMATION: 1998 Jeep Cherokee |                    |                                                   |
|----------------------------------------|--------------------|---------------------------------------------------|
| WIRE                                   | WIRE COLOR         | LOCATION                                          |
| 12V CONSTANT WIRE                      | RED or PINK/BLACK  | Ignition harness                                  |
| STARTER WIRE                           | YELLOW             | Ignition harness                                  |
| 12V IGNITION WIRE                      | DARK BLUE          | Ignition harness                                  |
| SECOND IGNITION WIRE                   | BLACK/ORANGE       | Ignition harness                                  |
| 12V ACCESSORY WIRE                     | BLACK/WHITE        | Ignition harness                                  |
| POWER DOOR LOCK (-)                    | ORANGE/PURPLE      | Harness In Driver's Kick Panel                    |
| POWER DOOR UNLOCK (-)                  | PINK/PURPLE        | Harness In Driver's Kick Panel                    |
| PARKING LIGHTS (+)                     | BLACK/YELLOW       | At Light Switch Or Harness In Driver's Kick Panel |
| DOOR TRIGGER (-)                       | YELLOW             | Door Pin Or Harness In Driver's Kick Panel        |
| REAR HATCH TRIGGER                     | Tied in with doors |                                                   |
| TACHOMETER WIRE                        | GRAY               | Module Behind Driver Headlight                    |
| BRAKE WIRE (+)                         | WHITE/TAN          | Harness In Driver's Kick Panel Or Brake           |
|                                        |                    | Pedal Switch                                      |
| HORN TRIGGER (-)                       | BLACK/RED          | Harness At Steering column                        |
| LEFT FRONT WINDOW UP                   | WHITE              | At Driver Window Motor Inside Door                |
| LEFT FRONT WINDOW DOWN                 | BLUE               | At Driver Window Motor Inside Door                |
| RIGHT FRONT WINDOW UP                  | PURPLE/WHITE       | Harness In Driver's Kick From Driver Door         |
| RIGHT FRONT WINDOW DOWN                | BROWN/WHITE        | Harness In Driver's Kick From Driver Door         |
| LEFT REAR WINDOW UP                    | RED/BLACK          | Harness In Driver's Kick From Driver Door         |
| LEFT REAR WINDOW DOWN                  | BLUE/WHITE         | Harness In Driver's Kick From Driver Door         |
| RIGHT REAR WINDOW UP                   | GREEN/WHITE        | Harness In Driver's Kick From Driver Door         |
| RIGHT REAR WINDOW DOWN                 | GRAY/BLACK         | Harness In Driver's Kick From Driver Door         |

## WIRING INFORMATION: 1999 Jeep Cherokee

| WIRE                                                                                                                                                              | WIRE COLOR         | LOCATION                                          |
|-------------------------------------------------------------------------------------------------------------------------------------------------------------------|--------------------|---------------------------------------------------|
| 12V CONSTANT WIRE                                                                                                                                                 | RED or PINK/BLACK  | Ignition harness                                  |
| STARTER WIRE                                                                                                                                                      | YELLOW             | Ignition harness                                  |
| 12V IGNITION WIRE                                                                                                                                                 | DARK BLUE          | Ignition harness                                  |
| SECOND IGNITION WIRE                                                                                                                                              | BLACK/ORANGE       | Ignition harness                                  |
| 12V ACCESSORY WIRE                                                                                                                                                | BLACK/WHITE        | Ignition harness                                  |
| POWER DOOR LOCK (-)                                                                                                                                               | ORANGE/PURPLE      | Harness In Driver's Kick Panel                    |
| POWER DOOR UNLOCK (-)                                                                                                                                             | PINK/PURPLE        | Harness In Driver's Kick Panel                    |
| PARKING LIGHTS (+)                                                                                                                                                | BLACK/YELLOW       | At Light Switch Or Harness In Driver's Kick Panel |
| DOOR TRIGGER (-)                                                                                                                                                  | YELLOW             | Door Pin Or Harness In Driver's Kick Panel        |
| REAR HATCH TRIGGER                                                                                                                                                | Tied in with doors |                                                   |
| TACHOMETER WIRE                                                                                                                                                   | GRAY               | Module Behind Driver Headlight                    |
| BRAKE WIRE (+)                                                                                                                                                    | WHITE/TAN          | Harness In Driver's Kick Panel Or Brake           |
|                                                                                                                                                                   |                    | Pedal Switch                                      |
| HORN TRIGGER (-)                                                                                                                                                  | BLACK/RED          | Harness At Steering column                        |
| LEFT FRONT WINDOW UP                                                                                                                                              | WHITE              | At Driver Window Motor Inside Door                |
| LEFT FRONT WINDOW DOWN                                                                                                                                            | BLUE               | At Driver Window Motor Inside Door                |
| RIGHT FRONT WINDOW UP                                                                                                                                             | PURPLE/WHITE       | Harness In Driver's Kick From Driver Door         |
| RIGHT FRONT WINDOW DOWN                                                                                                                                           | BROWN/WHITE        | Harness In Driver's Kick From Driver Door         |
| LEFT REAR WINDOW UP                                                                                                                                               | RED/BLACK          | Harness In Driver's Kick From Driver Door         |
| LEFT REAR WINDOW DOWN                                                                                                                                             | BLUE/WHITE         | Harness In Driver's Kick From Driver Door         |
| RIGHT REAR WINDOW UP                                                                                                                                              | GREEN/WHITE        | Harness In Driver's Kick From Driver Door         |
| RIGHT REAR WINDOW DOWN                                                                                                                                            | GRAY/BLACK         | Harness In Driver's Kick From Driver Door         |
| If this vehicle uses a gray ignition key, the vehicle is equipped with a factory Immobilizer system. This must be bypassed when installing a remote start system. |                    |                                                   |

## WIRING INFORMATION: 2000 Jeep Cherokee

| WIRING INFORMATION: 2000 Jeep Cherokee                                                                                                     |                    |                                             |
|--------------------------------------------------------------------------------------------------------------------------------------------|--------------------|---------------------------------------------|
| WIRE                                                                                                                                       | WIRE COLOR         | LOCATION                                    |
| 12V CONSTANT WIRE                                                                                                                          | RED or PINK/BLACK  | Ignition harness                            |
| STARTER WIRE                                                                                                                               | YELLOW             | Ignition harness                            |
| 12V IGNITION WIRE                                                                                                                          | DARK BLUE          | Ignition harness                            |
| SECOND IGNITION WIRE                                                                                                                       | BLACK/ORANGE       | Ignition harness                            |
| 12V ACCESSORY WIRE                                                                                                                         | BLACK/WHITE        | Ignition harness                            |
| POWER DOOR LOCK (-)                                                                                                                        | ORANGE/PURPLE      | Harness In Driver's Kick Panel              |
| POWER DOOR UNLOCK (-)                                                                                                                      | PINK/PURPLE        | Harness In Driver's Kick Panel              |
| PARKING LIGHTS (+)                                                                                                                         | BLACK/YELLOW       | At Light Switch Or Harness In Driver's Kick |
|                                                                                                                                            |                    | Panel                                       |
| DOOR TRIGGER (-)                                                                                                                           | YELLOW             | Door Pin Or Harness In Driver's Kick Panel  |
| REAR HATCH TRIGGER                                                                                                                         | Tied in with doors |                                             |
| TACHOMETER WIRE                                                                                                                            | GRAY               | Module Behind Driver Headlight              |
| BRAKE WIRE (+)                                                                                                                             | WHITE/TAN          | Harness In Driver's Kick Panel Or Brake     |
|                                                                                                                                            |                    | Pedal Switch                                |
| HORN TRIGGER (-)                                                                                                                           | BLACK/RED          | Harness At Steering column                  |
| LEFT FRONT WINDOW UP                                                                                                                       | WHITE              | At Driver Window Motor Inside Door          |
| LEFT FRONT WINDOW DOWN                                                                                                                     | BLUE               | At Driver Window Motor Inside Door          |
| RIGHT FRONT WINDOW UP                                                                                                                      | PURPLE/WHITE       | Harness In Driver's Kick From Driver Door   |
| RIGHT FRONT WINDOW DOWN                                                                                                                    | BROWN/WHITE        | Harness In Driver's Kick From Driver Door   |
| LEFT REAR WINDOW UP                                                                                                                        | RED/BLACK          | Harness In Driver's Kick From Driver Door   |
| LEFT REAR WINDOW DOWN                                                                                                                      | BLUE/WHITE         | Harness In Driver's Kick From Driver Door   |
| RIGHT REAR WINDOW UP                                                                                                                       | GREEN/WHITE        | Harness In Driver's Kick From Driver Door   |
| RIGHT REAR WINDOW DOWN                                                                                                                     | GRAY/BLACK         | Harness In Driver's Kick From Driver Door   |
| If this vehicle uses a gray ignition key, the vehicle is equipped with a factory Immobilizer system. This must be bypassed when installing |                    |                                             |
| a remote start system.                                                                                                                     |                    |                                             |

## WIRING INFORMATION: 2001 Jeep Cherokee

| WIRING INFORMATION: 2001 Jeep Cherokee                                                                                                     |                    |                                             |
|--------------------------------------------------------------------------------------------------------------------------------------------|--------------------|---------------------------------------------|
| WIRE                                                                                                                                       | WIRE COLOR         | LOCATION                                    |
| 12V CONSTANT WIRE                                                                                                                          | RED or PINK/BLACK  | Ignition harness                            |
| STARTER WIRE                                                                                                                               | YELLOW             | Ignition harness                            |
| 12V IGNITION WIRE                                                                                                                          | DARK BLUE          | Ignition harness                            |
| SECOND IGNITION WIRE                                                                                                                       | BLACK/ORANGE       | Ignition harness                            |
| 12V ACCESSORY WIRE                                                                                                                         | BLACK/WHITE        | Ignition harness                            |
| POWER DOOR LOCK (-)                                                                                                                        | ORANGE/PURPLE      | Harness In Driver's Kick Panel              |
| POWER DOOR UNLOCK (-)                                                                                                                      | PINK/PURPLE        | Harness In Driver's Kick Panel              |
| PARKING LIGHTS (+)                                                                                                                         | BLACK/YELLOW       | At Light Switch Or Harness In Driver's Kick |
|                                                                                                                                            |                    | Panel                                       |
| DOOR TRIGGER (-)                                                                                                                           | YELLOW             | Door Pin Or Harness In Driver's Kick Panel  |
| REAR HATCH TRIGGER                                                                                                                         | Tied in with doors |                                             |
| TACHOMETER WIRE                                                                                                                            | GRAY               | Module Behind Driver Headlight              |
| BRAKE WIRE (+)                                                                                                                             | WHITE/TAN          | Harness In Driver's Kick Panel Or Brake     |
|                                                                                                                                            |                    | Pedal Switch                                |
| HORN TRIGGER (-)                                                                                                                           | BLACK/RED          | Harness At Steering column                  |
| LEFT FRONT WINDOW UP                                                                                                                       | WHITE              | At Driver Window Motor Inside Door          |
| LEFT FRONT WINDOW DOWN                                                                                                                     | BLUE               | At Driver Window Motor Inside Door          |
| RIGHT FRONT WINDOW UP                                                                                                                      | PURPLE/WHITE       | Harness In Driver's Kick From Driver Door   |
| RIGHT FRONT WINDOW DOWN                                                                                                                    | BROWN/WHITE        | Harness In Driver's Kick From Driver Door   |
| LEFT REAR WINDOW UP                                                                                                                        | RED/BLACK          | Harness In Driver's Kick From Driver Door   |
| LEFT REAR WINDOW DOWN                                                                                                                      | BLUE/WHITE         | Harness In Driver's Kick From Driver Door   |
| RIGHT REAR WINDOW UP                                                                                                                       | GREEN/WHITE        | Harness In Driver's Kick From Driver Door   |
| RIGHT REAR WINDOW DOWN                                                                                                                     | GRAY/BLACK         | Harness In Driver's Kick From Driver Door   |
| If this vehicle uses a gray ignition key, the vehicle is equipped with a factory Immobilizer system. This must be bypassed when installing |                    |                                             |
| a remote start system.                                                                                                                     |                    |                                             |