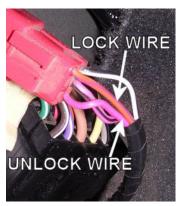

## JEEP CHEROKEE 1991-2001 VEHICLE WIRING

WIRING INFORMATION: 1991 Jeep Cherokee

| WIKING INFORMATION. 1991 Jeep Cherokee |                    |                                           |  |
|----------------------------------------|--------------------|-------------------------------------------|--|
| WIRE                                   | WIRE COLOR         | LOCATION                                  |  |
| 12V CONSTANT                           | RED                | Ignition harness                          |  |
| STARTER WIRE                           | YELLOW/GREEN       | Ignition harness                          |  |
| 12V IGNITION WIRE                      | BLUE               | Ignition harness                          |  |
| 12V ACCESSORY WIRE                     | PURPLE             | Ignition harness                          |  |
| POWER DOOR LOCK (+)                    | ORANGE/PURPLE      | Red Connector In Driver's Kick Panel      |  |
| POWER DOOR UNLOCK (+)                  | PINK/PURPLE        | Red Connector In Driver's Kick Panel      |  |
| PARKING LIGHTS (+)                     | BLUE/RED           | Harness In Driver's Kick Panel            |  |
| DOOR TRIGGER/ (-)                      | YELLOW             | Harness In Driver's Kick Panel            |  |
| REAR HATCH TRIGGER                     | Tied in with doors | Tied in with doors                        |  |
| FACTORY ALARM ARM                      | Arms with lock     |                                           |  |
| FACTORY ALARM DISARM (-)               | GREEN/ORANGE       | Harness In Driver's Kick Panel            |  |
| TACHOMETER WIRE                        | GRAY/BLUE          | Module Behind Driver Headlight            |  |
| BRAKE WIRE (+)                         | WHITE              | At Brake Pedal Switch                     |  |
| HORN TRIGGER (-)                       | BLACK              | Harness At Steering Column                |  |
| LEFT FRONT WINDOW UP                   | WHITE              | At Driver Window Motor Inside Door        |  |
| LEFT FRONT WINDOW DOWN                 | BLUE               | At Driver Window Motor Inside Door        |  |
| RIGHT FRONT WINDOW UP                  | PURPLE/WHITE       | Harness In Driver's Kick From Driver Door |  |
| RIGHT FRONT WINDOW DOWN                | BROWN/WHITE        | Harness In Driver's Kick From Driver Door |  |
| LEFT REAR WINDOW UP                    | RED/BLACK          | Harness In Driver's Kick From Driver Door |  |
| LEFT REAR WINDOW DOWN                  | BLUE/WHITE         | Harness In Driver's Kick From Driver Door |  |
| RIGHT REAR WINDOW UP                   | GREEN/WHITE        | Harness In Driver's Kick From Driver Door |  |
| RIGHT REAR WINDOW DOWN                 | GRAY/BLACK         | Harness In Driver's Kick From Driver Door |  |

WIRING INFORMATION: 1992 Jeep Cherokee

| WIRING INFORMATION. 1992 Jeep Cherokee |                    |                                           |  |
|----------------------------------------|--------------------|-------------------------------------------|--|
| WIRE                                   | WIRE COLOR         | LOCATION                                  |  |
| 12V CONSTANT                           | RED                | Ignition harness                          |  |
| STARTER WIRE                           | YELLOW/GREEN       | Ignition harness                          |  |
| 12V IGNITION WIRE                      | BLUE               | Ignition harness                          |  |
| 12V ACCESSORY WIRE                     | PURPLE             | Ignition harness                          |  |
| POWER DOOR LOCK (+)                    | ORANGE/PURPLE      | Red Connector In Driver's Kick Panel      |  |
| POWER DOOR UNLOCK (+)                  | PINK/PURPLE        | Red Connector In Driver's Kick Panel      |  |
| PARKING LIGHTS (+)                     | BLUE/RED           | Harness In Driver's Kick Panel            |  |
| DOOR TRIGGER/ (-)                      | YELLOW             | Harness In Driver's Kick Panel            |  |
| REAR HATCH TRIGGER                     | Tied in with doors | Tied in with doors                        |  |
| FACTORY ALARM ARM                      | Arms with lock     |                                           |  |
| FACTORY ALARM DISARM (-)               | GREEN/ORANGE       | Harness In Driver's Kick Panel            |  |
| TACHOMETER WIRE                        | GRAY/BLUE          | Module Behind Driver Headlight            |  |
| BRAKE WIRE (+)                         | WHITE              | At Brake Pedal Switch                     |  |
| HORN TRIGGER (-)                       | BLACK              | Harness At Steering Column                |  |
| LEFT FRONT WINDOW UP                   | WHITE              | At Driver Window Motor Inside Door        |  |
| LEFT FRONT WINDOW DOWN                 | BLUE               | At Driver Window Motor Inside Door        |  |
| RIGHT FRONT WINDOW UP                  | PURPLE/WHITE       | Harness In Driver's Kick From Driver Door |  |
| RIGHT FRONT WINDOW DOWN                | BROWN/WHITE        | Harness In Driver's Kick From Driver Door |  |
| LEFT REAR WINDOW UP                    | RED/BLACK          | Harness In Driver's Kick From Driver Door |  |
| LEFT REAR WINDOW DOWN                  | BLUE/WHITE         | Harness In Driver's Kick From Driver Door |  |
| RIGHT REAR WINDOW UP                   | GREEN/WHITE        | Harness In Driver's Kick From Driver Door |  |
| RIGHT REAR WINDOW DOWN                 | GRAY/BLACK         | Harness In Driver's Kick From Driver Door |  |

WIRING INFORMATION: 1993 Jeep Cherokee

| WIRING INFORMATION. 1993 Jeep Cherokee |                    |                                           |  |
|----------------------------------------|--------------------|-------------------------------------------|--|
| WIRE                                   | WIRE COLOR         | LOCATION                                  |  |
| 12V CONSTANT                           | RED                | Ignition harness                          |  |
| STARTER WIRE                           | YELLOW/GREEN       | Ignition harness                          |  |
| 12V IGNITION WIRE                      | BLUE               | Ignition harness                          |  |
| 12V ACCESSORY WIRE                     | PURPLE             | Ignition harness                          |  |
| POWER DOOR LOCK (+)                    | ORANGE/PURPLE      | Red Connector In Driver's Kick Panel      |  |
| POWER DOOR UNLOCK (+)                  | PINK/PURPLE        | Red Connector In Driver's Kick Panel      |  |
| PARKING LIGHTS (+)                     | BLUE/RED           | Harness In Driver's Kick Panel            |  |
| DOOR TRIGGER/ (-)                      | YELLOW             | Harness In Driver's Kick Panel            |  |
| REAR HATCH TRIGGER                     | Tied in with doors | Tied in with doors                        |  |
| FACTORY ALARM ARM                      | Arms with lock     | Arms with lock                            |  |
| FACTORY ALARM DISARM (-)               | GREEN/ORANGE       | Harness In Driver's Kick Panel            |  |
| TACHOMETER WIRE                        | GRAY/BLUE          | Module Behind Driver Headlight            |  |
| BRAKE WIRE (+)                         | WHITE              | At Brake Pedal Switch                     |  |
| HORN TRIGGER (-)                       | BLACK              | Harness At Steering Column                |  |
| LEFT FRONT WINDOW UP                   | WHITE              | At Driver Window Motor Inside Door        |  |
| LEFT FRONT WINDOW DOWN                 | BLUE               | At Driver Window Motor Inside Door        |  |
| RIGHT FRONT WINDOW UP                  | PURPLE/WHITE       | Harness In Driver's Kick From Driver Door |  |
| RIGHT FRONT WINDOW DOWN                | BROWN/WHITE        | Harness In Driver's Kick From Driver Door |  |
| LEFT REAR WINDOW UP                    | RED/BLACK          | Harness In Driver's Kick From Driver Door |  |
| LEFT REAR WINDOW DOWN                  | BLUE/WHITE         | Harness In Driver's Kick From Driver Door |  |
| RIGHT REAR WINDOW UP                   | GREEN/WHITE        | Harness In Driver's Kick From Driver Door |  |
| RIGHT REAR WINDOW DOWN                 | GRAY/BLACK         | Harness In Driver's Kick From Driver Door |  |

WIRING INFORMATION: 1994 Jeep Cherokee

| WINING IN ONMATION. 1994 Seep Cherokee |                    |                                           |  |
|----------------------------------------|--------------------|-------------------------------------------|--|
| WIRE                                   | WIRE COLOR         | LOCATION                                  |  |
| 12V CONSTANT                           | RED                | Ignition harness                          |  |
| STARTER WIRE                           | YELLOW/GREEN       | Ignition harness                          |  |
| 12V IGNITION WIRE                      | BLUE               | Ignition harness                          |  |
| 12V ACCESSORY WIRE                     | PURPLE             | Ignition harness                          |  |
| POWER DOOR LOCK (+)                    | ORANGE/PURPLE      | Red Connector In Driver's Kick Panel      |  |
| POWER DOOR UNLOCK (+)                  | PINK/PURPLE        | Red Connector In Driver's Kick Panel      |  |
| PARKING LIGHTS (+)                     | BLUE/RED           | Harness In Driver's Kick Panel            |  |
| DOOR TRIGGER/ (-)                      | YELLOW             | Harness In Driver's Kick Panel            |  |
| REAR HATCH TRIGGER                     | Tied in with doors | Tied in with doors                        |  |
| FACTORY ALARM ARM                      | Arms with lock     |                                           |  |
| FACTORY ALARM DISARM (-)               | GREEN/ORANGE       | Harness In Driver's Kick Panel            |  |
| TACHOMETER WIRE                        | GRAY/BLUE          | Module Behind Driver Headlight            |  |
| BRAKE WIRE (+)                         | WHITE              | At Brake Pedal Switch                     |  |
| HORN TRIGGER (-)                       | BLACK              | Harness At Steering Column                |  |
| LEFT FRONT WINDOW UP                   | WHITE              | At Driver Window Motor Inside Door        |  |
| LEFT FRONT WINDOW DOWN                 | BLUE               | At Driver Window Motor Inside Door        |  |
| RIGHT FRONT WINDOW UP                  | PURPLE/WHITE       | Harness In Driver's Kick From Driver Door |  |
| RIGHT FRONT WINDOW DOWN                | BROWN/WHITE        | Harness In Driver's Kick From Driver Door |  |
| LEFT REAR WINDOW UP                    | RED/BLACK          | Harness In Driver's Kick From Driver Door |  |
| LEFT REAR WINDOW DOWN                  | BLUE/WHITE         | Harness In Driver's Kick From Driver Door |  |
| RIGHT REAR WINDOW UP                   | GREEN/WHITE        | Harness In Driver's Kick From Driver Door |  |
| RIGHT REAR WINDOW DOWN                 | GRAY/BLACK         | Harness In Driver's Kick From Driver Door |  |

WIRING INFORMATION: 1995 Jeep Cherokee

| WIRING INFORMATION. 1995 Jeep Cherokee |                    |                                           |  |
|----------------------------------------|--------------------|-------------------------------------------|--|
| WIRE                                   | WIRE COLOR         | LOCATION                                  |  |
| 12V CONSTANT                           | RED                | Ignition harness                          |  |
| STARTER WIRE                           | YELLOW/GREEN       | Ignition harness                          |  |
| 12V IGNITION WIRE                      | BLUE               | Ignition harness                          |  |
| 12V ACCESSORY WIRE                     | PURPLE             | Ignition harness                          |  |
| POWER DOOR LOCK (+)                    | ORANGE/PURPLE      | Red Connector In Driver's Kick Panel      |  |
| POWER DOOR UNLOCK (+)                  | PINK/PURPLE        | Red Connector In Driver's Kick Panel      |  |
| PARKING LIGHTS (+)                     | BLUE/RED           | Harness In Driver's Kick Panel            |  |
| DOOR TRIGGER/ (-)                      | YELLOW             | Harness In Driver's Kick Panel            |  |
| REAR HATCH TRIGGER                     | Tied in with doors | Tied in with doors                        |  |
| FACTORY ALARM ARM                      | Arms with lock     |                                           |  |
| FACTORY ALARM DISARM (-)               | GREEN/ORANGE       | Harness In Driver's Kick Panel            |  |
| TACHOMETER WIRE                        | GRAY/BLUE          | Module Behind Driver Headlight            |  |
| BRAKE WIRE (+)                         | WHITE              | At Brake Pedal Switch                     |  |
| HORN TRIGGER (-)                       | BLACK              | Harness At Steering Column                |  |
| LEFT FRONT WINDOW UP                   | WHITE              | At Driver Window Motor Inside Door        |  |
| LEFT FRONT WINDOW DOWN                 | BLUE               | At Driver Window Motor Inside Door        |  |
| RIGHT FRONT WINDOW UP                  | PURPLE/WHITE       | Harness In Driver's Kick From Driver Door |  |
| RIGHT FRONT WINDOW DOWN                | BROWN/WHITE        | Harness In Driver's Kick From Driver Door |  |
| LEFT REAR WINDOW UP                    | RED/BLACK          | Harness In Driver's Kick From Driver Door |  |
| LEFT REAR WINDOW DOWN                  | BLUE/WHITE         | Harness In Driver's Kick From Driver Door |  |
| RIGHT REAR WINDOW UP                   | GREEN/WHITE        | Harness In Driver's Kick From Driver Door |  |
| RIGHT REAR WINDOW DOWN                 | GRAY/BLACK         | Harness In Driver's Kick From Driver Door |  |

WIRING INFORMATION: 1996 Jeep Cherokee

| WIRING INFORMATION. 1996 Jeep Cherokee |                    |                                           |  |
|----------------------------------------|--------------------|-------------------------------------------|--|
| WIRE                                   | WIRE COLOR         | LOCATION                                  |  |
| 12V CONSTANT                           | RED                | Ignition harness                          |  |
| STARTER WIRE                           | YELLOW/GREEN       | Ignition harness                          |  |
| 12V IGNITION WIRE                      | BLUE               | Ignition harness                          |  |
| 12V ACCESSORY WIRE                     | PURPLE             | Ignition harness                          |  |
| POWER DOOR LOCK (+)                    | ORANGE/PURPLE      | Red Connector In Driver's Kick Panel      |  |
| POWER DOOR UNLOCK (+)                  | PINK/PURPLE        | Red Connector In Driver's Kick Panel      |  |
| PARKING LIGHTS (+)                     | BLUE/RED           | Harness In Driver's Kick Panel            |  |
| DOOR TRIGGER/ (-)                      | YELLOW             | Harness In Driver's Kick Panel            |  |
| REAR HATCH TRIGGER                     | Tied in with doors | Tied in with doors                        |  |
| FACTORY ALARM ARM                      | Arms with lock     | Arms with lock                            |  |
| FACTORY ALARM DISARM (-)               | GREEN/ORANGE       | Harness In Driver's Kick Panel            |  |
| TACHOMETER WIRE                        | GRAY/BLUE          | Module Behind Driver Headlight            |  |
| BRAKE WIRE (+)                         | WHITE              | At Brake Pedal Switch                     |  |
| HORN TRIGGER (-)                       | BLACK              | Harness At Steering Column                |  |
| LEFT FRONT WINDOW UP                   | WHITE              | At Driver Window Motor Inside Door        |  |
| LEFT FRONT WINDOW DOWN                 | BLUE               | At Driver Window Motor Inside Door        |  |
| RIGHT FRONT WINDOW UP                  | PURPLE/WHITE       | Harness In Driver's Kick From Driver Door |  |
| RIGHT FRONT WINDOW DOWN                | BROWN/WHITE        | Harness In Driver's Kick From Driver Door |  |
| LEFT REAR WINDOW UP                    | RED/BLACK          | Harness In Driver's Kick From Driver Door |  |
| LEFT REAR WINDOW DOWN                  | BLUE/WHITE         | Harness In Driver's Kick From Driver Door |  |
| RIGHT REAR WINDOW UP                   | GREEN/WHITE        | Harness In Driver's Kick From Driver Door |  |
| RIGHT REAR WINDOW DOWN                 | GRAY/BLACK         | Harness In Driver's Kick From Driver Door |  |