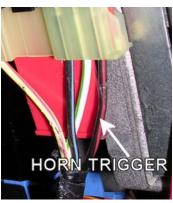

## JEEP CHEROKEE 1991-2001 VEHICLE WIRING

WIRING INFORMATION: 1991 Jeep Cherokee

| WIKING INFORMATION. 1991 Jeep Cherokee |                    |                                           |  |
|----------------------------------------|--------------------|-------------------------------------------|--|
| WIRE                                   | WIRE COLOR         | LOCATION                                  |  |
| 12V CONSTANT                           | RED                | Ignition harness                          |  |
| STARTER WIRE                           | YELLOW/GREEN       | Ignition harness                          |  |
| 12V IGNITION WIRE                      | BLUE               | Ignition harness                          |  |
| 12V ACCESSORY WIRE                     | PURPLE             | Ignition harness                          |  |
| POWER DOOR LOCK (+)                    | ORANGE/PURPLE      | Red Connector In Driver's Kick Panel      |  |
| POWER DOOR UNLOCK (+)                  | PINK/PURPLE        | Red Connector In Driver's Kick Panel      |  |
| PARKING LIGHTS (+)                     | BLUE/RED           | Harness In Driver's Kick Panel            |  |
| DOOR TRIGGER/ (-)                      | YELLOW             | Harness In Driver's Kick Panel            |  |
| REAR HATCH TRIGGER                     | Tied in with doors | Tied in with doors                        |  |
| FACTORY ALARM ARM                      | Arms with lock     |                                           |  |
| FACTORY ALARM DISARM (-)               | GREEN/ORANGE       | Harness In Driver's Kick Panel            |  |
| TACHOMETER WIRE                        | GRAY/BLUE          | Module Behind Driver Headlight            |  |
| BRAKE WIRE (+)                         | WHITE              | At Brake Pedal Switch                     |  |
| HORN TRIGGER (-)                       | BLACK              | Harness At Steering Column                |  |
| LEFT FRONT WINDOW UP                   | WHITE              | At Driver Window Motor Inside Door        |  |
| LEFT FRONT WINDOW DOWN                 | BLUE               | At Driver Window Motor Inside Door        |  |
| RIGHT FRONT WINDOW UP                  | PURPLE/WHITE       | Harness In Driver's Kick From Driver Door |  |
| RIGHT FRONT WINDOW DOWN                | BROWN/WHITE        | Harness In Driver's Kick From Driver Door |  |
| LEFT REAR WINDOW UP                    | RED/BLACK          | Harness In Driver's Kick From Driver Door |  |
| LEFT REAR WINDOW DOWN                  | BLUE/WHITE         | Harness In Driver's Kick From Driver Door |  |
| RIGHT REAR WINDOW UP                   | GREEN/WHITE        | Harness In Driver's Kick From Driver Door |  |
| RIGHT REAR WINDOW DOWN                 | GRAY/BLACK         | Harness In Driver's Kick From Driver Door |  |

WIRING INFORMATION: 1992 Jeep Cherokee

| WIRING INFORMATION. 1992 Jeep Cherokee |                    |                                           |  |
|----------------------------------------|--------------------|-------------------------------------------|--|
| WIRE                                   | WIRE COLOR         | LOCATION                                  |  |
| 12V CONSTANT                           | RED                | Ignition harness                          |  |
| STARTER WIRE                           | YELLOW/GREEN       | Ignition harness                          |  |
| 12V IGNITION WIRE                      | BLUE               | Ignition harness                          |  |
| 12V ACCESSORY WIRE                     | PURPLE             | Ignition harness                          |  |
| POWER DOOR LOCK (+)                    | ORANGE/PURPLE      | Red Connector In Driver's Kick Panel      |  |
| POWER DOOR UNLOCK (+)                  | PINK/PURPLE        | Red Connector In Driver's Kick Panel      |  |
| PARKING LIGHTS (+)                     | BLUE/RED           | Harness In Driver's Kick Panel            |  |
| DOOR TRIGGER/ (-)                      | YELLOW             | Harness In Driver's Kick Panel            |  |
| REAR HATCH TRIGGER                     | Tied in with doors | Tied in with doors                        |  |
| FACTORY ALARM ARM                      | Arms with lock     |                                           |  |
| FACTORY ALARM DISARM (-)               | GREEN/ORANGE       | Harness In Driver's Kick Panel            |  |
| TACHOMETER WIRE                        | GRAY/BLUE          | Module Behind Driver Headlight            |  |
| BRAKE WIRE (+)                         | WHITE              | At Brake Pedal Switch                     |  |
| HORN TRIGGER (-)                       | BLACK              | Harness At Steering Column                |  |
| LEFT FRONT WINDOW UP                   | WHITE              | At Driver Window Motor Inside Door        |  |
| LEFT FRONT WINDOW DOWN                 | BLUE               | At Driver Window Motor Inside Door        |  |
| RIGHT FRONT WINDOW UP                  | PURPLE/WHITE       | Harness In Driver's Kick From Driver Door |  |
| RIGHT FRONT WINDOW DOWN                | BROWN/WHITE        | Harness In Driver's Kick From Driver Door |  |
| LEFT REAR WINDOW UP                    | RED/BLACK          | Harness In Driver's Kick From Driver Door |  |
| LEFT REAR WINDOW DOWN                  | BLUE/WHITE         | Harness In Driver's Kick From Driver Door |  |
| RIGHT REAR WINDOW UP                   | GREEN/WHITE        | Harness In Driver's Kick From Driver Door |  |
| RIGHT REAR WINDOW DOWN                 | GRAY/BLACK         | Harness In Driver's Kick From Driver Door |  |

WIRING INFORMATION: 1993 Jeep Cherokee

| WIRING INFORMATION. 1993 Jeep Cherokee |                    |                                           |  |
|----------------------------------------|--------------------|-------------------------------------------|--|
| WIRE                                   | WIRE COLOR         | LOCATION                                  |  |
| 12V CONSTANT                           | RED                | Ignition harness                          |  |
| STARTER WIRE                           | YELLOW/GREEN       | Ignition harness                          |  |
| 12V IGNITION WIRE                      | BLUE               | Ignition harness                          |  |
| 12V ACCESSORY WIRE                     | PURPLE             | Ignition harness                          |  |
| POWER DOOR LOCK (+)                    | ORANGE/PURPLE      | Red Connector In Driver's Kick Panel      |  |
| POWER DOOR UNLOCK (+)                  | PINK/PURPLE        | Red Connector In Driver's Kick Panel      |  |
| PARKING LIGHTS (+)                     | BLUE/RED           | Harness In Driver's Kick Panel            |  |
| DOOR TRIGGER/ (-)                      | YELLOW             | Harness In Driver's Kick Panel            |  |
| REAR HATCH TRIGGER                     | Tied in with doors | Tied in with doors                        |  |
| FACTORY ALARM ARM                      | Arms with lock     | Arms with lock                            |  |
| FACTORY ALARM DISARM (-)               | GREEN/ORANGE       | Harness In Driver's Kick Panel            |  |
| TACHOMETER WIRE                        | GRAY/BLUE          | Module Behind Driver Headlight            |  |
| BRAKE WIRE (+)                         | WHITE              | At Brake Pedal Switch                     |  |
| HORN TRIGGER (-)                       | BLACK              | Harness At Steering Column                |  |
| LEFT FRONT WINDOW UP                   | WHITE              | At Driver Window Motor Inside Door        |  |
| LEFT FRONT WINDOW DOWN                 | BLUE               | At Driver Window Motor Inside Door        |  |
| RIGHT FRONT WINDOW UP                  | PURPLE/WHITE       | Harness In Driver's Kick From Driver Door |  |
| RIGHT FRONT WINDOW DOWN                | BROWN/WHITE        | Harness In Driver's Kick From Driver Door |  |
| LEFT REAR WINDOW UP                    | RED/BLACK          | Harness In Driver's Kick From Driver Door |  |
| LEFT REAR WINDOW DOWN                  | BLUE/WHITE         | Harness In Driver's Kick From Driver Door |  |
| RIGHT REAR WINDOW UP                   | GREEN/WHITE        | Harness In Driver's Kick From Driver Door |  |
| RIGHT REAR WINDOW DOWN                 | GRAY/BLACK         | Harness In Driver's Kick From Driver Door |  |

WIRING INFORMATION: 1994 Jeep Cherokee

| WINING IN ONMATION. 1994 Seep Cherokee |                    |                                           |  |
|----------------------------------------|--------------------|-------------------------------------------|--|
| WIRE                                   | WIRE COLOR         | LOCATION                                  |  |
| 12V CONSTANT                           | RED                | Ignition harness                          |  |
| STARTER WIRE                           | YELLOW/GREEN       | Ignition harness                          |  |
| 12V IGNITION WIRE                      | BLUE               | Ignition harness                          |  |
| 12V ACCESSORY WIRE                     | PURPLE             | Ignition harness                          |  |
| POWER DOOR LOCK (+)                    | ORANGE/PURPLE      | Red Connector In Driver's Kick Panel      |  |
| POWER DOOR UNLOCK (+)                  | PINK/PURPLE        | Red Connector In Driver's Kick Panel      |  |
| PARKING LIGHTS (+)                     | BLUE/RED           | Harness In Driver's Kick Panel            |  |
| DOOR TRIGGER/ (-)                      | YELLOW             | Harness In Driver's Kick Panel            |  |
| REAR HATCH TRIGGER                     | Tied in with doors | Tied in with doors                        |  |
| FACTORY ALARM ARM                      | Arms with lock     |                                           |  |
| FACTORY ALARM DISARM (-)               | GREEN/ORANGE       | Harness In Driver's Kick Panel            |  |
| TACHOMETER WIRE                        | GRAY/BLUE          | Module Behind Driver Headlight            |  |
| BRAKE WIRE (+)                         | WHITE              | At Brake Pedal Switch                     |  |
| HORN TRIGGER (-)                       | BLACK              | Harness At Steering Column                |  |
| LEFT FRONT WINDOW UP                   | WHITE              | At Driver Window Motor Inside Door        |  |
| LEFT FRONT WINDOW DOWN                 | BLUE               | At Driver Window Motor Inside Door        |  |
| RIGHT FRONT WINDOW UP                  | PURPLE/WHITE       | Harness In Driver's Kick From Driver Door |  |
| RIGHT FRONT WINDOW DOWN                | BROWN/WHITE        | Harness In Driver's Kick From Driver Door |  |
| LEFT REAR WINDOW UP                    | RED/BLACK          | Harness In Driver's Kick From Driver Door |  |
| LEFT REAR WINDOW DOWN                  | BLUE/WHITE         | Harness In Driver's Kick From Driver Door |  |
| RIGHT REAR WINDOW UP                   | GREEN/WHITE        | Harness In Driver's Kick From Driver Door |  |
| RIGHT REAR WINDOW DOWN                 | GRAY/BLACK         | Harness In Driver's Kick From Driver Door |  |

WIRING INFORMATION: 1995 Jeep Cherokee

| WIRING INFORMATION. 1995 Jeep Cherokee |                    |                                           |  |
|----------------------------------------|--------------------|-------------------------------------------|--|
| WIRE                                   | WIRE COLOR         | LOCATION                                  |  |
| 12V CONSTANT                           | RED                | Ignition harness                          |  |
| STARTER WIRE                           | YELLOW/GREEN       | Ignition harness                          |  |
| 12V IGNITION WIRE                      | BLUE               | Ignition harness                          |  |
| 12V ACCESSORY WIRE                     | PURPLE             | Ignition harness                          |  |
| POWER DOOR LOCK (+)                    | ORANGE/PURPLE      | Red Connector In Driver's Kick Panel      |  |
| POWER DOOR UNLOCK (+)                  | PINK/PURPLE        | Red Connector In Driver's Kick Panel      |  |
| PARKING LIGHTS (+)                     | BLUE/RED           | Harness In Driver's Kick Panel            |  |
| DOOR TRIGGER/ (-)                      | YELLOW             | Harness In Driver's Kick Panel            |  |
| REAR HATCH TRIGGER                     | Tied in with doors | Tied in with doors                        |  |
| FACTORY ALARM ARM                      | Arms with lock     |                                           |  |
| FACTORY ALARM DISARM (-)               | GREEN/ORANGE       | Harness In Driver's Kick Panel            |  |
| TACHOMETER WIRE                        | GRAY/BLUE          | Module Behind Driver Headlight            |  |
| BRAKE WIRE (+)                         | WHITE              | At Brake Pedal Switch                     |  |
| HORN TRIGGER (-)                       | BLACK              | Harness At Steering Column                |  |
| LEFT FRONT WINDOW UP                   | WHITE              | At Driver Window Motor Inside Door        |  |
| LEFT FRONT WINDOW DOWN                 | BLUE               | At Driver Window Motor Inside Door        |  |
| RIGHT FRONT WINDOW UP                  | PURPLE/WHITE       | Harness In Driver's Kick From Driver Door |  |
| RIGHT FRONT WINDOW DOWN                | BROWN/WHITE        | Harness In Driver's Kick From Driver Door |  |
| LEFT REAR WINDOW UP                    | RED/BLACK          | Harness In Driver's Kick From Driver Door |  |
| LEFT REAR WINDOW DOWN                  | BLUE/WHITE         | Harness In Driver's Kick From Driver Door |  |
| RIGHT REAR WINDOW UP                   | GREEN/WHITE        | Harness In Driver's Kick From Driver Door |  |
| RIGHT REAR WINDOW DOWN                 | GRAY/BLACK         | Harness In Driver's Kick From Driver Door |  |

WIRING INFORMATION: 1996 Jeep Cherokee

| WIRING INFORMATION. 1996 Jeep Cherokee |                    |                                           |  |
|----------------------------------------|--------------------|-------------------------------------------|--|
| WIRE                                   | WIRE COLOR         | LOCATION                                  |  |
| 12V CONSTANT                           | RED                | Ignition harness                          |  |
| STARTER WIRE                           | YELLOW/GREEN       | Ignition harness                          |  |
| 12V IGNITION WIRE                      | BLUE               | Ignition harness                          |  |
| 12V ACCESSORY WIRE                     | PURPLE             | Ignition harness                          |  |
| POWER DOOR LOCK (+)                    | ORANGE/PURPLE      | Red Connector In Driver's Kick Panel      |  |
| POWER DOOR UNLOCK (+)                  | PINK/PURPLE        | Red Connector In Driver's Kick Panel      |  |
| PARKING LIGHTS (+)                     | BLUE/RED           | Harness In Driver's Kick Panel            |  |
| DOOR TRIGGER/ (-)                      | YELLOW             | Harness In Driver's Kick Panel            |  |
| REAR HATCH TRIGGER                     | Tied in with doors | Tied in with doors                        |  |
| FACTORY ALARM ARM                      | Arms with lock     | Arms with lock                            |  |
| FACTORY ALARM DISARM (-)               | GREEN/ORANGE       | Harness In Driver's Kick Panel            |  |
| TACHOMETER WIRE                        | GRAY/BLUE          | Module Behind Driver Headlight            |  |
| BRAKE WIRE (+)                         | WHITE              | At Brake Pedal Switch                     |  |
| HORN TRIGGER (-)                       | BLACK              | Harness At Steering Column                |  |
| LEFT FRONT WINDOW UP                   | WHITE              | At Driver Window Motor Inside Door        |  |
| LEFT FRONT WINDOW DOWN                 | BLUE               | At Driver Window Motor Inside Door        |  |
| RIGHT FRONT WINDOW UP                  | PURPLE/WHITE       | Harness In Driver's Kick From Driver Door |  |
| RIGHT FRONT WINDOW DOWN                | BROWN/WHITE        | Harness In Driver's Kick From Driver Door |  |
| LEFT REAR WINDOW UP                    | RED/BLACK          | Harness In Driver's Kick From Driver Door |  |
| LEFT REAR WINDOW DOWN                  | BLUE/WHITE         | Harness In Driver's Kick From Driver Door |  |
| RIGHT REAR WINDOW UP                   | GREEN/WHITE        | Harness In Driver's Kick From Driver Door |  |
| RIGHT REAR WINDOW DOWN                 | GRAY/BLACK         | Harness In Driver's Kick From Driver Door |  |

WIRING INFORMATION: 1997 Jeep Cherokee

| WIRE                    | WIRE COLOR         | LOCATION                                          |
|-------------------------|--------------------|---------------------------------------------------|
| 12V CONSTANT WIRE       | RED or PINK/BLACK  | Ignition harness                                  |
| STARTER WIRE            | YELLOW             | Ignition harness                                  |
| 12V IGNITION WIRE       | DARK BLUE          | Ignition harness                                  |
| SECOND IGNITION WIRE    | BLACK/ORANGE       | Ignition harness                                  |
| 12V ACCESSORY WIRE      | BLACK/WHITE        | Ignition harness                                  |
| POWER DOOR LOCK (-)     | ORANGE/PURPLE      | Harness In Driver's Kick Panel                    |
| POWER DOOR UNLOCK (-)   | PINK/PURPLE        | Harness In Driver's Kick Panel                    |
| PARKING LIGHTS (+)      | BLACK/YELLOW       | At Light Switch Or Harness In Driver's Kick Panel |
| DOOR TRIGGER (-)        | YELLOW             | Door Pin Or Harness In Driver's Kick Panel        |
| REAR HATCH TRIGGER      | Tied in with doors |                                                   |
| TACHOMETER WIRE         | GRAY               | Module Behind Driver Headlight                    |
| BRAKE WIRE (+)          | WHITE/TAN          | Harness In Driver's Kick Panel Or Brake           |
|                         |                    | Pedal Switch                                      |
| HORN TRIGGER (-)        | BLACK/RED          | Harness At Steering column                        |
| LEFT FRONT WINDOW UP    | WHITE              | At Driver Window Motor Inside Door                |
| LEFT FRONT WINDOW DOWN  | BLUE               | At Driver Window Motor Inside Door                |
| RIGHT FRONT WINDOW UP   | PURPLE/WHITE       | Harness In Driver's Kick From Driver Door         |
| RIGHT FRONT WINDOW DOWN | BROWN/WHITE        | Harness In Driver's Kick From Driver Door         |
| LEFT REAR WINDOW UP     | RED/BLACK          | Harness In Driver's Kick From Driver Door         |
| LEFT REAR WINDOW DOWN   | BLUE/WHITE         | Harness In Driver's Kick From Driver Door         |
| RIGHT REAR WINDOW UP    | GREEN/WHITE        | Harness In Driver's Kick From Driver Door         |
| RIGHT REAR WINDOW DOWN  | GRAY/BLACK         | Harness In Driver's Kick From Driver Door         |

WIRING INFORMATION: 1998 Jeep Cherokee

| WIRING INFORMATION: 1998 Jeep Cherokee |                    |                                                   |
|----------------------------------------|--------------------|---------------------------------------------------|
| WIRE                                   | WIRE COLOR         | LOCATION                                          |
| 12V CONSTANT WIRE                      | RED or PINK/BLACK  | Ignition harness                                  |
| STARTER WIRE                           | YELLOW             | Ignition harness                                  |
| 12V IGNITION WIRE                      | DARK BLUE          | Ignition harness                                  |
| SECOND IGNITION WIRE                   | BLACK/ORANGE       | Ignition harness                                  |
| 12V ACCESSORY WIRE                     | BLACK/WHITE        | Ignition harness                                  |
| POWER DOOR LOCK (-)                    | ORANGE/PURPLE      | Harness In Driver's Kick Panel                    |
| POWER DOOR UNLOCK (-)                  | PINK/PURPLE        | Harness In Driver's Kick Panel                    |
| PARKING LIGHTS (+)                     | BLACK/YELLOW       | At Light Switch Or Harness In Driver's Kick Panel |
| DOOR TRIGGER (-)                       | YELLOW             | Door Pin Or Harness In Driver's Kick Panel        |
| REAR HATCH TRIGGER                     | Tied in with doors |                                                   |
| TACHOMETER WIRE                        | GRAY               | Module Behind Driver Headlight                    |
| BRAKE WIRE (+)                         | WHITE/TAN          | Harness In Driver's Kick Panel Or Brake           |
|                                        |                    | Pedal Switch                                      |
| HORN TRIGGER (-)                       | BLACK/RED          | Harness At Steering column                        |
| LEFT FRONT WINDOW UP                   | WHITE              | At Driver Window Motor Inside Door                |
| LEFT FRONT WINDOW DOWN                 | BLUE               | At Driver Window Motor Inside Door                |
| RIGHT FRONT WINDOW UP                  | PURPLE/WHITE       | Harness In Driver's Kick From Driver Door         |
| RIGHT FRONT WINDOW DOWN                | BROWN/WHITE        | Harness In Driver's Kick From Driver Door         |
| LEFT REAR WINDOW UP                    | RED/BLACK          | Harness In Driver's Kick From Driver Door         |
| LEFT REAR WINDOW DOWN                  | BLUE/WHITE         | Harness In Driver's Kick From Driver Door         |
| RIGHT REAR WINDOW UP                   | GREEN/WHITE        | Harness In Driver's Kick From Driver Door         |
| RIGHT REAR WINDOW DOWN                 | GRAY/BLACK         | Harness In Driver's Kick From Driver Door         |

## WIRING INFORMATION: 1999 Jeep Cherokee

| WIRE                                                                                                                                                              | WIRE COLOR         | LOCATION                                          |
|-------------------------------------------------------------------------------------------------------------------------------------------------------------------|--------------------|---------------------------------------------------|
| 12V CONSTANT WIRE                                                                                                                                                 | RED or PINK/BLACK  | Ignition harness                                  |
| STARTER WIRE                                                                                                                                                      | YELLOW             | Ignition harness                                  |
| 12V IGNITION WIRE                                                                                                                                                 | DARK BLUE          | Ignition harness                                  |
| SECOND IGNITION WIRE                                                                                                                                              | BLACK/ORANGE       | Ignition harness                                  |
| 12V ACCESSORY WIRE                                                                                                                                                | BLACK/WHITE        | Ignition harness                                  |
| POWER DOOR LOCK (-)                                                                                                                                               | ORANGE/PURPLE      | Harness In Driver's Kick Panel                    |
| POWER DOOR UNLOCK (-)                                                                                                                                             | PINK/PURPLE        | Harness In Driver's Kick Panel                    |
| PARKING LIGHTS (+)                                                                                                                                                | BLACK/YELLOW       | At Light Switch Or Harness In Driver's Kick Panel |
| DOOR TRIGGER (-)                                                                                                                                                  | YELLOW             | Door Pin Or Harness In Driver's Kick Panel        |
| REAR HATCH TRIGGER                                                                                                                                                | Tied in with doors |                                                   |
| TACHOMETER WIRE                                                                                                                                                   | GRAY               | Module Behind Driver Headlight                    |
| BRAKE WIRE (+)                                                                                                                                                    | WHITE/TAN          | Harness In Driver's Kick Panel Or Brake           |
|                                                                                                                                                                   |                    | Pedal Switch                                      |
| HORN TRIGGER (-)                                                                                                                                                  | BLACK/RED          | Harness At Steering column                        |
| LEFT FRONT WINDOW UP                                                                                                                                              | WHITE              | At Driver Window Motor Inside Door                |
| LEFT FRONT WINDOW DOWN                                                                                                                                            | BLUE               | At Driver Window Motor Inside Door                |
| RIGHT FRONT WINDOW UP                                                                                                                                             | PURPLE/WHITE       | Harness In Driver's Kick From Driver Door         |
| RIGHT FRONT WINDOW DOWN                                                                                                                                           | BROWN/WHITE        | Harness In Driver's Kick From Driver Door         |
| LEFT REAR WINDOW UP                                                                                                                                               | RED/BLACK          | Harness In Driver's Kick From Driver Door         |
| LEFT REAR WINDOW DOWN                                                                                                                                             | BLUE/WHITE         | Harness In Driver's Kick From Driver Door         |
| RIGHT REAR WINDOW UP                                                                                                                                              | GREEN/WHITE        | Harness In Driver's Kick From Driver Door         |
| RIGHT REAR WINDOW DOWN                                                                                                                                            | GRAY/BLACK         | Harness In Driver's Kick From Driver Door         |
| If this vehicle uses a gray ignition key, the vehicle is equipped with a factory Immobilizer system. This must be bypassed when installing a remote start system. |                    |                                                   |

## WIRING INFORMATION: 2000 Jeep Cherokee

| WIRING INFORMATION: 2000 Jeep Cherokee                                                                                                     |                    |                                             |
|--------------------------------------------------------------------------------------------------------------------------------------------|--------------------|---------------------------------------------|
| WIRE                                                                                                                                       | WIRE COLOR         | LOCATION                                    |
| 12V CONSTANT WIRE                                                                                                                          | RED or PINK/BLACK  | Ignition harness                            |
| STARTER WIRE                                                                                                                               | YELLOW             | Ignition harness                            |
| 12V IGNITION WIRE                                                                                                                          | DARK BLUE          | Ignition harness                            |
| SECOND IGNITION WIRE                                                                                                                       | BLACK/ORANGE       | Ignition harness                            |
| 12V ACCESSORY WIRE                                                                                                                         | BLACK/WHITE        | Ignition harness                            |
| POWER DOOR LOCK (-)                                                                                                                        | ORANGE/PURPLE      | Harness In Driver's Kick Panel              |
| POWER DOOR UNLOCK (-)                                                                                                                      | PINK/PURPLE        | Harness In Driver's Kick Panel              |
| PARKING LIGHTS (+)                                                                                                                         | BLACK/YELLOW       | At Light Switch Or Harness In Driver's Kick |
|                                                                                                                                            |                    | Panel                                       |
| DOOR TRIGGER (-)                                                                                                                           | YELLOW             | Door Pin Or Harness In Driver's Kick Panel  |
| REAR HATCH TRIGGER                                                                                                                         | Tied in with doors |                                             |
| TACHOMETER WIRE                                                                                                                            | GRAY               | Module Behind Driver Headlight              |
| BRAKE WIRE (+)                                                                                                                             | WHITE/TAN          | Harness In Driver's Kick Panel Or Brake     |
|                                                                                                                                            |                    | Pedal Switch                                |
| HORN TRIGGER (-)                                                                                                                           | BLACK/RED          | Harness At Steering column                  |
| LEFT FRONT WINDOW UP                                                                                                                       | WHITE              | At Driver Window Motor Inside Door          |
| LEFT FRONT WINDOW DOWN                                                                                                                     | BLUE               | At Driver Window Motor Inside Door          |
| RIGHT FRONT WINDOW UP                                                                                                                      | PURPLE/WHITE       | Harness In Driver's Kick From Driver Door   |
| RIGHT FRONT WINDOW DOWN                                                                                                                    | BROWN/WHITE        | Harness In Driver's Kick From Driver Door   |
| LEFT REAR WINDOW UP                                                                                                                        | RED/BLACK          | Harness In Driver's Kick From Driver Door   |
| LEFT REAR WINDOW DOWN                                                                                                                      | BLUE/WHITE         | Harness In Driver's Kick From Driver Door   |
| RIGHT REAR WINDOW UP                                                                                                                       | GREEN/WHITE        | Harness In Driver's Kick From Driver Door   |
| RIGHT REAR WINDOW DOWN                                                                                                                     | GRAY/BLACK         | Harness In Driver's Kick From Driver Door   |
| If this vehicle uses a gray ignition key, the vehicle is equipped with a factory Immobilizer system. This must be bypassed when installing |                    |                                             |
| a remote start system.                                                                                                                     |                    |                                             |

## WIRING INFORMATION: 2001 Jeep Cherokee

| WIRING INFORMATION: 2001 Jeep Cherokee                                                                                                     |                    |                                             |
|--------------------------------------------------------------------------------------------------------------------------------------------|--------------------|---------------------------------------------|
| WIRE                                                                                                                                       | WIRE COLOR         | LOCATION                                    |
| 12V CONSTANT WIRE                                                                                                                          | RED or PINK/BLACK  | Ignition harness                            |
| STARTER WIRE                                                                                                                               | YELLOW             | Ignition harness                            |
| 12V IGNITION WIRE                                                                                                                          | DARK BLUE          | Ignition harness                            |
| SECOND IGNITION WIRE                                                                                                                       | BLACK/ORANGE       | Ignition harness                            |
| 12V ACCESSORY WIRE                                                                                                                         | BLACK/WHITE        | Ignition harness                            |
| POWER DOOR LOCK (-)                                                                                                                        | ORANGE/PURPLE      | Harness In Driver's Kick Panel              |
| POWER DOOR UNLOCK (-)                                                                                                                      | PINK/PURPLE        | Harness In Driver's Kick Panel              |
| PARKING LIGHTS (+)                                                                                                                         | BLACK/YELLOW       | At Light Switch Or Harness In Driver's Kick |
|                                                                                                                                            |                    | Panel                                       |
| DOOR TRIGGER (-)                                                                                                                           | YELLOW             | Door Pin Or Harness In Driver's Kick Panel  |
| REAR HATCH TRIGGER                                                                                                                         | Tied in with doors |                                             |
| TACHOMETER WIRE                                                                                                                            | GRAY               | Module Behind Driver Headlight              |
| BRAKE WIRE (+)                                                                                                                             | WHITE/TAN          | Harness In Driver's Kick Panel Or Brake     |
|                                                                                                                                            |                    | Pedal Switch                                |
| HORN TRIGGER (-)                                                                                                                           | BLACK/RED          | Harness At Steering column                  |
| LEFT FRONT WINDOW UP                                                                                                                       | WHITE              | At Driver Window Motor Inside Door          |
| LEFT FRONT WINDOW DOWN                                                                                                                     | BLUE               | At Driver Window Motor Inside Door          |
| RIGHT FRONT WINDOW UP                                                                                                                      | PURPLE/WHITE       | Harness In Driver's Kick From Driver Door   |
| RIGHT FRONT WINDOW DOWN                                                                                                                    | BROWN/WHITE        | Harness In Driver's Kick From Driver Door   |
| LEFT REAR WINDOW UP                                                                                                                        | RED/BLACK          | Harness In Driver's Kick From Driver Door   |
| LEFT REAR WINDOW DOWN                                                                                                                      | BLUE/WHITE         | Harness In Driver's Kick From Driver Door   |
| RIGHT REAR WINDOW UP                                                                                                                       | GREEN/WHITE        | Harness In Driver's Kick From Driver Door   |
| RIGHT REAR WINDOW DOWN                                                                                                                     | GRAY/BLACK         | Harness In Driver's Kick From Driver Door   |
| If this vehicle uses a gray ignition key, the vehicle is equipped with a factory Immobilizer system. This must be bypassed when installing |                    |                                             |
| a remote start system.                                                                                                                     |                    |                                             |