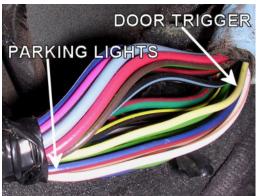

## JEEP CHEROKEE 1991-2001 VEHICLE WIRING

WIRING INFORMATION: 1991 Jeep Cherokee

| WIKING INFORMATION. 1991 Jeep Cherokee |                    |                                           |  |
|----------------------------------------|--------------------|-------------------------------------------|--|
| WIRE                                   | WIRE COLOR         | LOCATION                                  |  |
| 12V CONSTANT                           | RED                | Ignition harness                          |  |
| STARTER WIRE                           | YELLOW/GREEN       | Ignition harness                          |  |
| 12V IGNITION WIRE                      | BLUE               | Ignition harness                          |  |
| 12V ACCESSORY WIRE                     | PURPLE             | Ignition harness                          |  |
| POWER DOOR LOCK (+)                    | ORANGE/PURPLE      | Red Connector In Driver's Kick Panel      |  |
| POWER DOOR UNLOCK (+)                  | PINK/PURPLE        | Red Connector In Driver's Kick Panel      |  |
| PARKING LIGHTS (+)                     | BLUE/RED           | Harness In Driver's Kick Panel            |  |
| DOOR TRIGGER/ (-)                      | YELLOW             | Harness In Driver's Kick Panel            |  |
| REAR HATCH TRIGGER                     | Tied in with doors | Tied in with doors                        |  |
| FACTORY ALARM ARM                      | Arms with lock     |                                           |  |
| FACTORY ALARM DISARM (-)               | GREEN/ORANGE       | Harness In Driver's Kick Panel            |  |
| TACHOMETER WIRE                        | GRAY/BLUE          | Module Behind Driver Headlight            |  |
| BRAKE WIRE (+)                         | WHITE              | At Brake Pedal Switch                     |  |
| HORN TRIGGER (-)                       | BLACK              | Harness At Steering Column                |  |
| LEFT FRONT WINDOW UP                   | WHITE              | At Driver Window Motor Inside Door        |  |
| LEFT FRONT WINDOW DOWN                 | BLUE               | At Driver Window Motor Inside Door        |  |
| RIGHT FRONT WINDOW UP                  | PURPLE/WHITE       | Harness In Driver's Kick From Driver Door |  |
| RIGHT FRONT WINDOW DOWN                | BROWN/WHITE        | Harness In Driver's Kick From Driver Door |  |
| LEFT REAR WINDOW UP                    | RED/BLACK          | Harness In Driver's Kick From Driver Door |  |
| LEFT REAR WINDOW DOWN                  | BLUE/WHITE         | Harness In Driver's Kick From Driver Door |  |
| RIGHT REAR WINDOW UP                   | GREEN/WHITE        | Harness In Driver's Kick From Driver Door |  |
| RIGHT REAR WINDOW DOWN                 | GRAY/BLACK         | Harness In Driver's Kick From Driver Door |  |

WIRING INFORMATION: 1992 Jeep Cherokee

| WIRING INFORMATION. 1992 Jeep Cherokee |                    |                                           |  |
|----------------------------------------|--------------------|-------------------------------------------|--|
| WIRE                                   | WIRE COLOR         | LOCATION                                  |  |
| 12V CONSTANT                           | RED                | Ignition harness                          |  |
| STARTER WIRE                           | YELLOW/GREEN       | Ignition harness                          |  |
| 12V IGNITION WIRE                      | BLUE               | Ignition harness                          |  |
| 12V ACCESSORY WIRE                     | PURPLE             | Ignition harness                          |  |
| POWER DOOR LOCK (+)                    | ORANGE/PURPLE      | Red Connector In Driver's Kick Panel      |  |
| POWER DOOR UNLOCK (+)                  | PINK/PURPLE        | Red Connector In Driver's Kick Panel      |  |
| PARKING LIGHTS (+)                     | BLUE/RED           | Harness In Driver's Kick Panel            |  |
| DOOR TRIGGER/ (-)                      | YELLOW             | Harness In Driver's Kick Panel            |  |
| REAR HATCH TRIGGER                     | Tied in with doors | Tied in with doors                        |  |
| FACTORY ALARM ARM                      | Arms with lock     |                                           |  |
| FACTORY ALARM DISARM (-)               | GREEN/ORANGE       | Harness In Driver's Kick Panel            |  |
| TACHOMETER WIRE                        | GRAY/BLUE          | Module Behind Driver Headlight            |  |
| BRAKE WIRE (+)                         | WHITE              | At Brake Pedal Switch                     |  |
| HORN TRIGGER (-)                       | BLACK              | Harness At Steering Column                |  |
| LEFT FRONT WINDOW UP                   | WHITE              | At Driver Window Motor Inside Door        |  |
| LEFT FRONT WINDOW DOWN                 | BLUE               | At Driver Window Motor Inside Door        |  |
| RIGHT FRONT WINDOW UP                  | PURPLE/WHITE       | Harness In Driver's Kick From Driver Door |  |
| RIGHT FRONT WINDOW DOWN                | BROWN/WHITE        | Harness In Driver's Kick From Driver Door |  |
| LEFT REAR WINDOW UP                    | RED/BLACK          | Harness In Driver's Kick From Driver Door |  |
| LEFT REAR WINDOW DOWN                  | BLUE/WHITE         | Harness In Driver's Kick From Driver Door |  |
| RIGHT REAR WINDOW UP                   | GREEN/WHITE        | Harness In Driver's Kick From Driver Door |  |
| RIGHT REAR WINDOW DOWN                 | GRAY/BLACK         | Harness In Driver's Kick From Driver Door |  |

WIRING INFORMATION: 1993 Jeep Cherokee

| WIRING INFORMATION. 1993 Jeep Cherokee |                    |                                           |  |
|----------------------------------------|--------------------|-------------------------------------------|--|
| WIRE                                   | WIRE COLOR         | LOCATION                                  |  |
| 12V CONSTANT                           | RED                | Ignition harness                          |  |
| STARTER WIRE                           | YELLOW/GREEN       | Ignition harness                          |  |
| 12V IGNITION WIRE                      | BLUE               | Ignition harness                          |  |
| 12V ACCESSORY WIRE                     | PURPLE             | Ignition harness                          |  |
| POWER DOOR LOCK (+)                    | ORANGE/PURPLE      | Red Connector In Driver's Kick Panel      |  |
| POWER DOOR UNLOCK (+)                  | PINK/PURPLE        | Red Connector In Driver's Kick Panel      |  |
| PARKING LIGHTS (+)                     | BLUE/RED           | Harness In Driver's Kick Panel            |  |
| DOOR TRIGGER/ (-)                      | YELLOW             | Harness In Driver's Kick Panel            |  |
| REAR HATCH TRIGGER                     | Tied in with doors | Tied in with doors                        |  |
| FACTORY ALARM ARM                      | Arms with lock     | Arms with lock                            |  |
| FACTORY ALARM DISARM (-)               | GREEN/ORANGE       | Harness In Driver's Kick Panel            |  |
| TACHOMETER WIRE                        | GRAY/BLUE          | Module Behind Driver Headlight            |  |
| BRAKE WIRE (+)                         | WHITE              | At Brake Pedal Switch                     |  |
| HORN TRIGGER (-)                       | BLACK              | Harness At Steering Column                |  |
| LEFT FRONT WINDOW UP                   | WHITE              | At Driver Window Motor Inside Door        |  |
| LEFT FRONT WINDOW DOWN                 | BLUE               | At Driver Window Motor Inside Door        |  |
| RIGHT FRONT WINDOW UP                  | PURPLE/WHITE       | Harness In Driver's Kick From Driver Door |  |
| RIGHT FRONT WINDOW DOWN                | BROWN/WHITE        | Harness In Driver's Kick From Driver Door |  |
| LEFT REAR WINDOW UP                    | RED/BLACK          | Harness In Driver's Kick From Driver Door |  |
| LEFT REAR WINDOW DOWN                  | BLUE/WHITE         | Harness In Driver's Kick From Driver Door |  |
| RIGHT REAR WINDOW UP                   | GREEN/WHITE        | Harness In Driver's Kick From Driver Door |  |
| RIGHT REAR WINDOW DOWN                 | GRAY/BLACK         | Harness In Driver's Kick From Driver Door |  |

WIRING INFORMATION: 1994 Jeep Cherokee

| WINING IN ONMATION. 1994 Seep Cherokee |                    |                                           |  |
|----------------------------------------|--------------------|-------------------------------------------|--|
| WIRE                                   | WIRE COLOR         | LOCATION                                  |  |
| 12V CONSTANT                           | RED                | Ignition harness                          |  |
| STARTER WIRE                           | YELLOW/GREEN       | Ignition harness                          |  |
| 12V IGNITION WIRE                      | BLUE               | Ignition harness                          |  |
| 12V ACCESSORY WIRE                     | PURPLE             | Ignition harness                          |  |
| POWER DOOR LOCK (+)                    | ORANGE/PURPLE      | Red Connector In Driver's Kick Panel      |  |
| POWER DOOR UNLOCK (+)                  | PINK/PURPLE        | Red Connector In Driver's Kick Panel      |  |
| PARKING LIGHTS (+)                     | BLUE/RED           | Harness In Driver's Kick Panel            |  |
| DOOR TRIGGER/ (-)                      | YELLOW             | Harness In Driver's Kick Panel            |  |
| REAR HATCH TRIGGER                     | Tied in with doors | Tied in with doors                        |  |
| FACTORY ALARM ARM                      | Arms with lock     |                                           |  |
| FACTORY ALARM DISARM (-)               | GREEN/ORANGE       | Harness In Driver's Kick Panel            |  |
| TACHOMETER WIRE                        | GRAY/BLUE          | Module Behind Driver Headlight            |  |
| BRAKE WIRE (+)                         | WHITE              | At Brake Pedal Switch                     |  |
| HORN TRIGGER (-)                       | BLACK              | Harness At Steering Column                |  |
| LEFT FRONT WINDOW UP                   | WHITE              | At Driver Window Motor Inside Door        |  |
| LEFT FRONT WINDOW DOWN                 | BLUE               | At Driver Window Motor Inside Door        |  |
| RIGHT FRONT WINDOW UP                  | PURPLE/WHITE       | Harness In Driver's Kick From Driver Door |  |
| RIGHT FRONT WINDOW DOWN                | BROWN/WHITE        | Harness In Driver's Kick From Driver Door |  |
| LEFT REAR WINDOW UP                    | RED/BLACK          | Harness In Driver's Kick From Driver Door |  |
| LEFT REAR WINDOW DOWN                  | BLUE/WHITE         | Harness In Driver's Kick From Driver Door |  |
| RIGHT REAR WINDOW UP                   | GREEN/WHITE        | Harness In Driver's Kick From Driver Door |  |
| RIGHT REAR WINDOW DOWN                 | GRAY/BLACK         | Harness In Driver's Kick From Driver Door |  |

WIRING INFORMATION: 1995 Jeep Cherokee

| WIRING INFORMATION. 1995 Jeep Cherokee |                    |                                           |  |
|----------------------------------------|--------------------|-------------------------------------------|--|
| WIRE                                   | WIRE COLOR         | LOCATION                                  |  |
| 12V CONSTANT                           | RED                | Ignition harness                          |  |
| STARTER WIRE                           | YELLOW/GREEN       | Ignition harness                          |  |
| 12V IGNITION WIRE                      | BLUE               | Ignition harness                          |  |
| 12V ACCESSORY WIRE                     | PURPLE             | Ignition harness                          |  |
| POWER DOOR LOCK (+)                    | ORANGE/PURPLE      | Red Connector In Driver's Kick Panel      |  |
| POWER DOOR UNLOCK (+)                  | PINK/PURPLE        | Red Connector In Driver's Kick Panel      |  |
| PARKING LIGHTS (+)                     | BLUE/RED           | Harness In Driver's Kick Panel            |  |
| DOOR TRIGGER/ (-)                      | YELLOW             | Harness In Driver's Kick Panel            |  |
| REAR HATCH TRIGGER                     | Tied in with doors | Tied in with doors                        |  |
| FACTORY ALARM ARM                      | Arms with lock     |                                           |  |
| FACTORY ALARM DISARM (-)               | GREEN/ORANGE       | Harness In Driver's Kick Panel            |  |
| TACHOMETER WIRE                        | GRAY/BLUE          | Module Behind Driver Headlight            |  |
| BRAKE WIRE (+)                         | WHITE              | At Brake Pedal Switch                     |  |
| HORN TRIGGER (-)                       | BLACK              | Harness At Steering Column                |  |
| LEFT FRONT WINDOW UP                   | WHITE              | At Driver Window Motor Inside Door        |  |
| LEFT FRONT WINDOW DOWN                 | BLUE               | At Driver Window Motor Inside Door        |  |
| RIGHT FRONT WINDOW UP                  | PURPLE/WHITE       | Harness In Driver's Kick From Driver Door |  |
| RIGHT FRONT WINDOW DOWN                | BROWN/WHITE        | Harness In Driver's Kick From Driver Door |  |
| LEFT REAR WINDOW UP                    | RED/BLACK          | Harness In Driver's Kick From Driver Door |  |
| LEFT REAR WINDOW DOWN                  | BLUE/WHITE         | Harness In Driver's Kick From Driver Door |  |
| RIGHT REAR WINDOW UP                   | GREEN/WHITE        | Harness In Driver's Kick From Driver Door |  |
| RIGHT REAR WINDOW DOWN                 | GRAY/BLACK         | Harness In Driver's Kick From Driver Door |  |

WIRING INFORMATION: 1996 Jeep Cherokee

| WIRING INFORMATION. 1996 Jeep Cherokee |                    |                                           |  |
|----------------------------------------|--------------------|-------------------------------------------|--|
| WIRE                                   | WIRE COLOR         | LOCATION                                  |  |
| 12V CONSTANT                           | RED                | Ignition harness                          |  |
| STARTER WIRE                           | YELLOW/GREEN       | Ignition harness                          |  |
| 12V IGNITION WIRE                      | BLUE               | Ignition harness                          |  |
| 12V ACCESSORY WIRE                     | PURPLE             | Ignition harness                          |  |
| POWER DOOR LOCK (+)                    | ORANGE/PURPLE      | Red Connector In Driver's Kick Panel      |  |
| POWER DOOR UNLOCK (+)                  | PINK/PURPLE        | Red Connector In Driver's Kick Panel      |  |
| PARKING LIGHTS (+)                     | BLUE/RED           | Harness In Driver's Kick Panel            |  |
| DOOR TRIGGER/ (-)                      | YELLOW             | Harness In Driver's Kick Panel            |  |
| REAR HATCH TRIGGER                     | Tied in with doors | Tied in with doors                        |  |
| FACTORY ALARM ARM                      | Arms with lock     | Arms with lock                            |  |
| FACTORY ALARM DISARM (-)               | GREEN/ORANGE       | Harness In Driver's Kick Panel            |  |
| TACHOMETER WIRE                        | GRAY/BLUE          | Module Behind Driver Headlight            |  |
| BRAKE WIRE (+)                         | WHITE              | At Brake Pedal Switch                     |  |
| HORN TRIGGER (-)                       | BLACK              | Harness At Steering Column                |  |
| LEFT FRONT WINDOW UP                   | WHITE              | At Driver Window Motor Inside Door        |  |
| LEFT FRONT WINDOW DOWN                 | BLUE               | At Driver Window Motor Inside Door        |  |
| RIGHT FRONT WINDOW UP                  | PURPLE/WHITE       | Harness In Driver's Kick From Driver Door |  |
| RIGHT FRONT WINDOW DOWN                | BROWN/WHITE        | Harness In Driver's Kick From Driver Door |  |
| LEFT REAR WINDOW UP                    | RED/BLACK          | Harness In Driver's Kick From Driver Door |  |
| LEFT REAR WINDOW DOWN                  | BLUE/WHITE         | Harness In Driver's Kick From Driver Door |  |
| RIGHT REAR WINDOW UP                   | GREEN/WHITE        | Harness In Driver's Kick From Driver Door |  |
| RIGHT REAR WINDOW DOWN                 | GRAY/BLACK         | Harness In Driver's Kick From Driver Door |  |