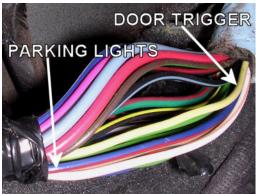

WIRING INFORMATION: 1997 Jeep Cherokee

| WIRE                    | WIRE COLOR         | LOCATION                                          |
|-------------------------|--------------------|---------------------------------------------------|
| 12V CONSTANT WIRE       | RED or PINK/BLACK  | Ignition harness                                  |
| STARTER WIRE            | YELLOW             | Ignition harness                                  |
| 12V IGNITION WIRE       | DARK BLUE          | Ignition harness                                  |
| SECOND IGNITION WIRE    | BLACK/ORANGE       | Ignition harness                                  |
| 12V ACCESSORY WIRE      | BLACK/WHITE        | Ignition harness                                  |
| POWER DOOR LOCK (-)     | ORANGE/PURPLE      | Harness In Driver's Kick Panel                    |
| POWER DOOR UNLOCK (-)   | PINK/PURPLE        | Harness In Driver's Kick Panel                    |
| PARKING LIGHTS (+)      | BLACK/YELLOW       | At Light Switch Or Harness In Driver's Kick Panel |
| DOOR TRIGGER (-)        | YELLOW             | Door Pin Or Harness In Driver's Kick Panel        |
| REAR HATCH TRIGGER      | Tied in with doors |                                                   |
| TACHOMETER WIRE         | GRAY               | Module Behind Driver Headlight                    |
| BRAKE WIRE (+)          | WHITE/TAN          | Harness In Driver's Kick Panel Or Brake           |
|                         |                    | Pedal Switch                                      |
| HORN TRIGGER (-)        | BLACK/RED          | Harness At Steering column                        |
| LEFT FRONT WINDOW UP    | WHITE              | At Driver Window Motor Inside Door                |
| LEFT FRONT WINDOW DOWN  | BLUE               | At Driver Window Motor Inside Door                |
| RIGHT FRONT WINDOW UP   | PURPLE/WHITE       | Harness In Driver's Kick From Driver Door         |
| RIGHT FRONT WINDOW DOWN | BROWN/WHITE        | Harness In Driver's Kick From Driver Door         |
| LEFT REAR WINDOW UP     | RED/BLACK          | Harness In Driver's Kick From Driver Door         |
| LEFT REAR WINDOW DOWN   | BLUE/WHITE         | Harness In Driver's Kick From Driver Door         |
| RIGHT REAR WINDOW UP    | GREEN/WHITE        | Harness In Driver's Kick From Driver Door         |
| RIGHT REAR WINDOW DOWN  | GRAY/BLACK         | Harness In Driver's Kick From Driver Door         |

WIRING INFORMATION: 1998 Jeep Cherokee

| WIRING INFORMATION: 1998 Jeep Cherokee |                    |                                                   |
|----------------------------------------|--------------------|---------------------------------------------------|
| WIRE                                   | WIRE COLOR         | LOCATION                                          |
| 12V CONSTANT WIRE                      | RED or PINK/BLACK  | Ignition harness                                  |
| STARTER WIRE                           | YELLOW             | Ignition harness                                  |
| 12V IGNITION WIRE                      | DARK BLUE          | Ignition harness                                  |
| SECOND IGNITION WIRE                   | BLACK/ORANGE       | Ignition harness                                  |
| 12V ACCESSORY WIRE                     | BLACK/WHITE        | Ignition harness                                  |
| POWER DOOR LOCK (-)                    | ORANGE/PURPLE      | Harness In Driver's Kick Panel                    |
| POWER DOOR UNLOCK (-)                  | PINK/PURPLE        | Harness In Driver's Kick Panel                    |
| PARKING LIGHTS (+)                     | BLACK/YELLOW       | At Light Switch Or Harness In Driver's Kick Panel |
| DOOR TRIGGER (-)                       | YELLOW             | Door Pin Or Harness In Driver's Kick Panel        |
| REAR HATCH TRIGGER                     | Tied in with doors |                                                   |
| TACHOMETER WIRE                        | GRAY               | Module Behind Driver Headlight                    |
| BRAKE WIRE (+)                         | WHITE/TAN          | Harness In Driver's Kick Panel Or Brake           |
|                                        |                    | Pedal Switch                                      |
| HORN TRIGGER (-)                       | BLACK/RED          | Harness At Steering column                        |
| LEFT FRONT WINDOW UP                   | WHITE              | At Driver Window Motor Inside Door                |
| LEFT FRONT WINDOW DOWN                 | BLUE               | At Driver Window Motor Inside Door                |
| RIGHT FRONT WINDOW UP                  | PURPLE/WHITE       | Harness In Driver's Kick From Driver Door         |
| RIGHT FRONT WINDOW DOWN                | BROWN/WHITE        | Harness In Driver's Kick From Driver Door         |
| LEFT REAR WINDOW UP                    | RED/BLACK          | Harness In Driver's Kick From Driver Door         |
| LEFT REAR WINDOW DOWN                  | BLUE/WHITE         | Harness In Driver's Kick From Driver Door         |
| RIGHT REAR WINDOW UP                   | GREEN/WHITE        | Harness In Driver's Kick From Driver Door         |
| RIGHT REAR WINDOW DOWN                 | GRAY/BLACK         | Harness In Driver's Kick From Driver Door         |

## WIRING INFORMATION: 1999 Jeep Cherokee

| WIRE                                                                                                                                                              | WIRE COLOR         | LOCATION                                          |
|-------------------------------------------------------------------------------------------------------------------------------------------------------------------|--------------------|---------------------------------------------------|
| 12V CONSTANT WIRE                                                                                                                                                 | RED or PINK/BLACK  | Ignition harness                                  |
| STARTER WIRE                                                                                                                                                      | YELLOW             | Ignition harness                                  |
| 12V IGNITION WIRE                                                                                                                                                 | DARK BLUE          | Ignition harness                                  |
| SECOND IGNITION WIRE                                                                                                                                              | BLACK/ORANGE       | Ignition harness                                  |
| 12V ACCESSORY WIRE                                                                                                                                                | BLACK/WHITE        | Ignition harness                                  |
| POWER DOOR LOCK (-)                                                                                                                                               | ORANGE/PURPLE      | Harness In Driver's Kick Panel                    |
| POWER DOOR UNLOCK (-)                                                                                                                                             | PINK/PURPLE        | Harness In Driver's Kick Panel                    |
| PARKING LIGHTS (+)                                                                                                                                                | BLACK/YELLOW       | At Light Switch Or Harness In Driver's Kick Panel |
| DOOR TRIGGER (-)                                                                                                                                                  | YELLOW             | Door Pin Or Harness In Driver's Kick Panel        |
| REAR HATCH TRIGGER                                                                                                                                                | Tied in with doors |                                                   |
| TACHOMETER WIRE                                                                                                                                                   | GRAY               | Module Behind Driver Headlight                    |
| BRAKE WIRE (+)                                                                                                                                                    | WHITE/TAN          | Harness In Driver's Kick Panel Or Brake           |
|                                                                                                                                                                   |                    | Pedal Switch                                      |
| HORN TRIGGER (-)                                                                                                                                                  | BLACK/RED          | Harness At Steering column                        |
| LEFT FRONT WINDOW UP                                                                                                                                              | WHITE              | At Driver Window Motor Inside Door                |
| LEFT FRONT WINDOW DOWN                                                                                                                                            | BLUE               | At Driver Window Motor Inside Door                |
| RIGHT FRONT WINDOW UP                                                                                                                                             | PURPLE/WHITE       | Harness In Driver's Kick From Driver Door         |
| RIGHT FRONT WINDOW DOWN                                                                                                                                           | BROWN/WHITE        | Harness In Driver's Kick From Driver Door         |
| LEFT REAR WINDOW UP                                                                                                                                               | RED/BLACK          | Harness In Driver's Kick From Driver Door         |
| LEFT REAR WINDOW DOWN                                                                                                                                             | BLUE/WHITE         | Harness In Driver's Kick From Driver Door         |
| RIGHT REAR WINDOW UP                                                                                                                                              | GREEN/WHITE        | Harness In Driver's Kick From Driver Door         |
| RIGHT REAR WINDOW DOWN                                                                                                                                            | GRAY/BLACK         | Harness In Driver's Kick From Driver Door         |
| If this vehicle uses a gray ignition key, the vehicle is equipped with a factory Immobilizer system. This must be bypassed when installing a remote start system. |                    |                                                   |

## WIRING INFORMATION: 2000 Jeep Cherokee

| WIRING INFORMATION: 2000 Jeep Cherokee                                                                                                     |                    |                                             |
|--------------------------------------------------------------------------------------------------------------------------------------------|--------------------|---------------------------------------------|
| WIRE                                                                                                                                       | WIRE COLOR         | LOCATION                                    |
| 12V CONSTANT WIRE                                                                                                                          | RED or PINK/BLACK  | Ignition harness                            |
| STARTER WIRE                                                                                                                               | YELLOW             | Ignition harness                            |
| 12V IGNITION WIRE                                                                                                                          | DARK BLUE          | Ignition harness                            |
| SECOND IGNITION WIRE                                                                                                                       | BLACK/ORANGE       | Ignition harness                            |
| 12V ACCESSORY WIRE                                                                                                                         | BLACK/WHITE        | Ignition harness                            |
| POWER DOOR LOCK (-)                                                                                                                        | ORANGE/PURPLE      | Harness In Driver's Kick Panel              |
| POWER DOOR UNLOCK (-)                                                                                                                      | PINK/PURPLE        | Harness In Driver's Kick Panel              |
| PARKING LIGHTS (+)                                                                                                                         | BLACK/YELLOW       | At Light Switch Or Harness In Driver's Kick |
|                                                                                                                                            |                    | Panel                                       |
| DOOR TRIGGER (-)                                                                                                                           | YELLOW             | Door Pin Or Harness In Driver's Kick Panel  |
| REAR HATCH TRIGGER                                                                                                                         | Tied in with doors |                                             |
| TACHOMETER WIRE                                                                                                                            | GRAY               | Module Behind Driver Headlight              |
| BRAKE WIRE (+)                                                                                                                             | WHITE/TAN          | Harness In Driver's Kick Panel Or Brake     |
|                                                                                                                                            |                    | Pedal Switch                                |
| HORN TRIGGER (-)                                                                                                                           | BLACK/RED          | Harness At Steering column                  |
| LEFT FRONT WINDOW UP                                                                                                                       | WHITE              | At Driver Window Motor Inside Door          |
| LEFT FRONT WINDOW DOWN                                                                                                                     | BLUE               | At Driver Window Motor Inside Door          |
| RIGHT FRONT WINDOW UP                                                                                                                      | PURPLE/WHITE       | Harness In Driver's Kick From Driver Door   |
| RIGHT FRONT WINDOW DOWN                                                                                                                    | BROWN/WHITE        | Harness In Driver's Kick From Driver Door   |
| LEFT REAR WINDOW UP                                                                                                                        | RED/BLACK          | Harness In Driver's Kick From Driver Door   |
| LEFT REAR WINDOW DOWN                                                                                                                      | BLUE/WHITE         | Harness In Driver's Kick From Driver Door   |
| RIGHT REAR WINDOW UP                                                                                                                       | GREEN/WHITE        | Harness In Driver's Kick From Driver Door   |
| RIGHT REAR WINDOW DOWN                                                                                                                     | GRAY/BLACK         | Harness In Driver's Kick From Driver Door   |
| If this vehicle uses a gray ignition key, the vehicle is equipped with a factory Immobilizer system. This must be bypassed when installing |                    |                                             |
| a remote start system.                                                                                                                     |                    |                                             |

## WIRING INFORMATION: 2001 Jeep Cherokee

| WIRING INFORMATION: 2001 Jeep Cherokee                                                                                                     |                    |                                             |
|--------------------------------------------------------------------------------------------------------------------------------------------|--------------------|---------------------------------------------|
| WIRE                                                                                                                                       | WIRE COLOR         | LOCATION                                    |
| 12V CONSTANT WIRE                                                                                                                          | RED or PINK/BLACK  | Ignition harness                            |
| STARTER WIRE                                                                                                                               | YELLOW             | Ignition harness                            |
| 12V IGNITION WIRE                                                                                                                          | DARK BLUE          | Ignition harness                            |
| SECOND IGNITION WIRE                                                                                                                       | BLACK/ORANGE       | Ignition harness                            |
| 12V ACCESSORY WIRE                                                                                                                         | BLACK/WHITE        | Ignition harness                            |
| POWER DOOR LOCK (-)                                                                                                                        | ORANGE/PURPLE      | Harness In Driver's Kick Panel              |
| POWER DOOR UNLOCK (-)                                                                                                                      | PINK/PURPLE        | Harness In Driver's Kick Panel              |
| PARKING LIGHTS (+)                                                                                                                         | BLACK/YELLOW       | At Light Switch Or Harness In Driver's Kick |
|                                                                                                                                            |                    | Panel                                       |
| DOOR TRIGGER (-)                                                                                                                           | YELLOW             | Door Pin Or Harness In Driver's Kick Panel  |
| REAR HATCH TRIGGER                                                                                                                         | Tied in with doors |                                             |
| TACHOMETER WIRE                                                                                                                            | GRAY               | Module Behind Driver Headlight              |
| BRAKE WIRE (+)                                                                                                                             | WHITE/TAN          | Harness In Driver's Kick Panel Or Brake     |
|                                                                                                                                            |                    | Pedal Switch                                |
| HORN TRIGGER (-)                                                                                                                           | BLACK/RED          | Harness At Steering column                  |
| LEFT FRONT WINDOW UP                                                                                                                       | WHITE              | At Driver Window Motor Inside Door          |
| LEFT FRONT WINDOW DOWN                                                                                                                     | BLUE               | At Driver Window Motor Inside Door          |
| RIGHT FRONT WINDOW UP                                                                                                                      | PURPLE/WHITE       | Harness In Driver's Kick From Driver Door   |
| RIGHT FRONT WINDOW DOWN                                                                                                                    | BROWN/WHITE        | Harness In Driver's Kick From Driver Door   |
| LEFT REAR WINDOW UP                                                                                                                        | RED/BLACK          | Harness In Driver's Kick From Driver Door   |
| LEFT REAR WINDOW DOWN                                                                                                                      | BLUE/WHITE         | Harness In Driver's Kick From Driver Door   |
| RIGHT REAR WINDOW UP                                                                                                                       | GREEN/WHITE        | Harness In Driver's Kick From Driver Door   |
| RIGHT REAR WINDOW DOWN                                                                                                                     | GRAY/BLACK         | Harness In Driver's Kick From Driver Door   |
| If this vehicle uses a gray ignition key, the vehicle is equipped with a factory Immobilizer system. This must be bypassed when installing |                    |                                             |
| a remote start system.                                                                                                                     |                    |                                             |